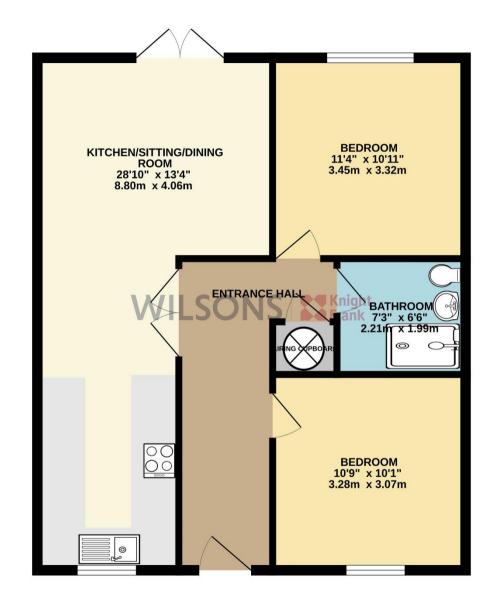

### Price £559,000 Qualified Qualified | Freehold

PROPERTY ID: A2448

GROUND FLOOR 697 sq.ft. (64.8 sq.m.) approx.

TOTAL FLOOR AREA : 697 sq.ft. (64.8 sq.m.) approx.

Whilst every attempt has been made to ensure the accuracy of the floorplan contained here, measurements of dors, windows, rooms and any other items are approximate and no responsibility is taken for any erorr, omission or mis-statement. This plan is for illustrative purposes only and should be used as such by any prospective purchaser. The services, systems and appliances shown have not been tested and no guarantee as to their operability or efficiency can be given. Made with Metropix ©2024