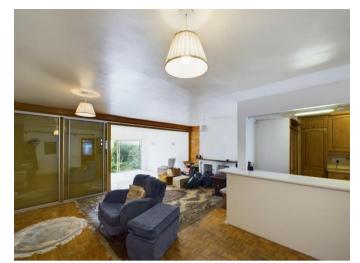

Offering spacious accommodation including a large sitting room overlooking the garden, open plan to the kitchen, with a separate study and cloakroom. The first floor provides three bedrooms, house bathroom and large 20 ft sun terrace with rooftop views.