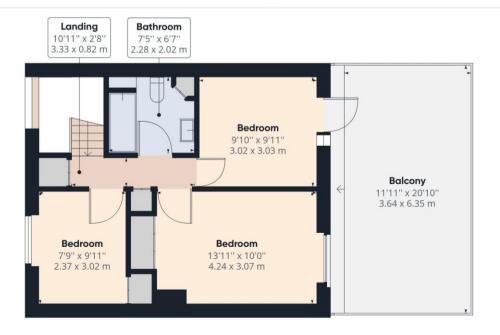

# Approximate total area<sup>(1)</sup>

1366.04 ft<sup>2</sup> 126.91 m<sup>2</sup>

#### **Ground Floor**

(1) Excluding balconies and terraces

While every attempt has been made to ensure accuracy, all measurements are approximate, not to scale. This floor plan is for illustrative purposes only.

GIRAFFE360

Floor 1