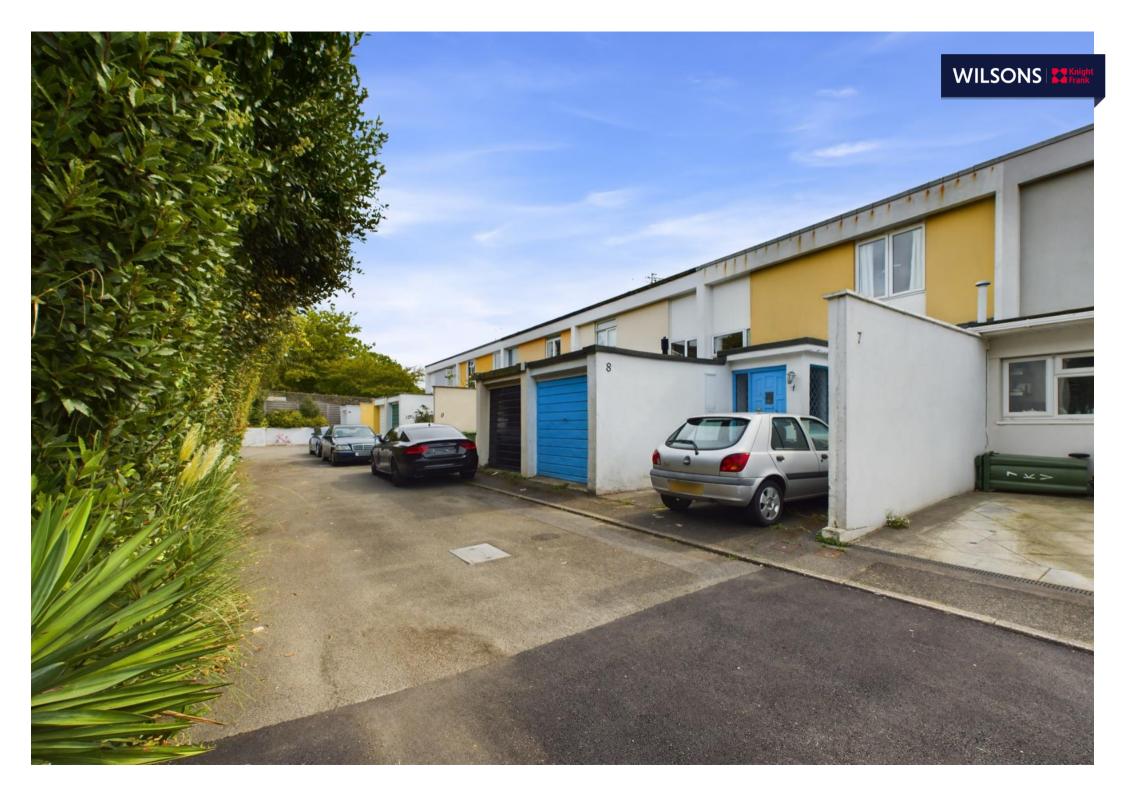

To the back of the property is an enclosed mature garden and parking to the front for two cars plus an integral single garage.

- Renovation project
- Three bedrooms
- Spacious living area
- 20ft south facing sun terrace
- Enclosed garden
- Single garage and parking