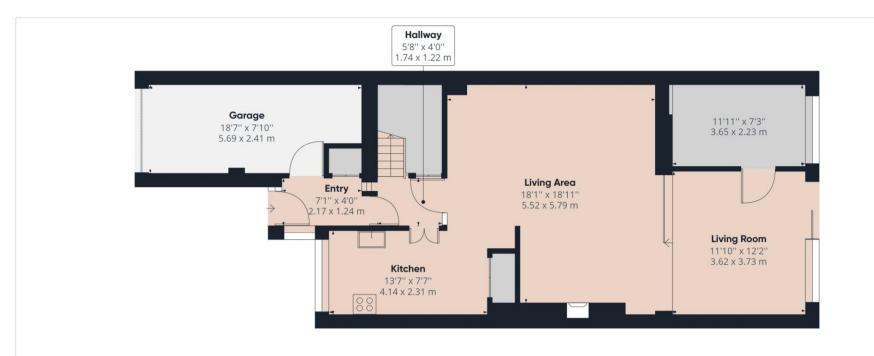

# Approximate total area<sup>(1)</sup>

1366.04 ft<sup>2</sup> 126.91 m<sup>2</sup>

#### **Ground Floor**

(1) Excluding balconies and terraces

While every attempt has been made to ensure accuracy, all measurements are approximate, not to scale. This floor plan is for illustrative purposes only.

GIRAFFE360

Floor 1