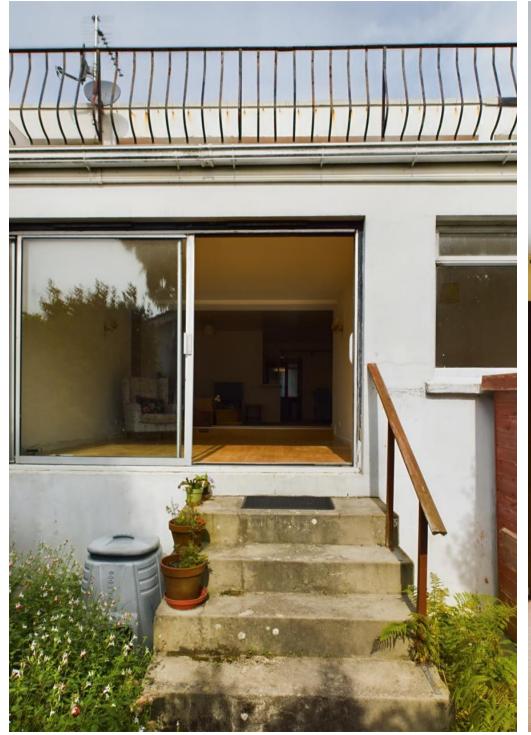

Offering spacious accommodation including a large sitting room overlooking the garden, open plan to the kitchen, with a separate study and cloakroom. The first floor provides three bedrooms, house bathroom and large 20 ft sun terrace with rooftop views.

To the back of the property is an enclosed mature garden and parking to the front for two cars plus an integral single garage.

- Renovation project
- Three bedrooms
- Spacious living area
- 20ft south facing sun terrace
- Enclosed garden
- Single garage and parking