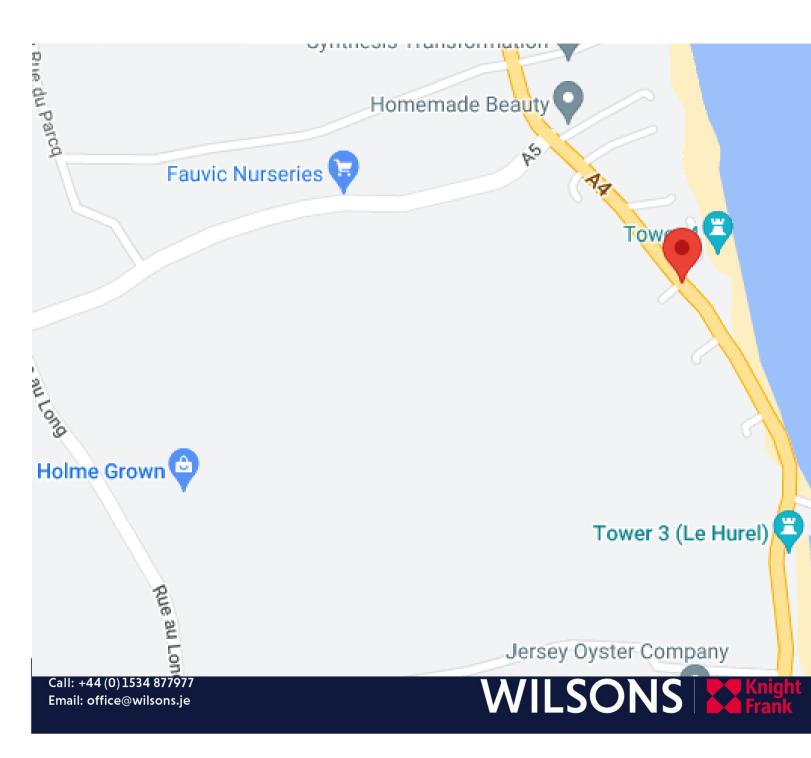

### DIRECTIONS

On the coast road hearing East in direction of Gorey, pass La Rocque Harbour on right hand side and `The Waves` development is a few hundred yards further on the right (seaside of road).