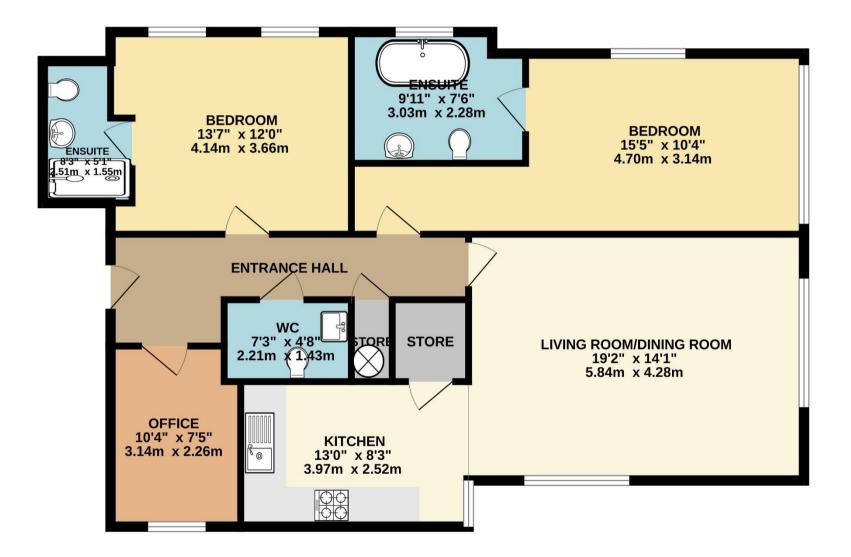

# GROUND FLOOR 1077 sq.ft. (100.0 sq.m.) approx.

TOTAL FLOOR AREA : 1112sq.ft. (103.3 sq.m.) approx.

Whilst every attempt has been made to ensure the accuracy of the floorplan contained here, measurements of doors, windows, rooms and any other items are approximate and no responsibility is taken for any erorr, omission or mis-statement. This plan is for illustrative purposes only and should be used as such by any prospective purchaser. The services, systems and appliances shown have not been tested and no guarantee