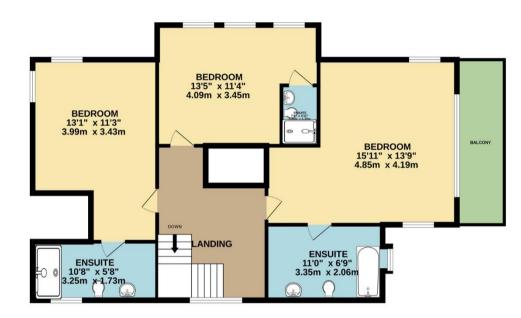

## TOTAL FLOOR AREA: 2061sq.ft. (191.5 sq.m.) approx.

Whilst every attempt has been made to ensure the accuracy of the floorplan contained here, measurements of doors, windows, rooms and any other items are approximate and no responsibility is taken for any error, omission or mis-statement. This plan is for illustrative purposes only and should be used as such by any prospective purchaser. The services, systems and appliances shown have not been tested and no guarantee as to their operability or efficiency can be given.