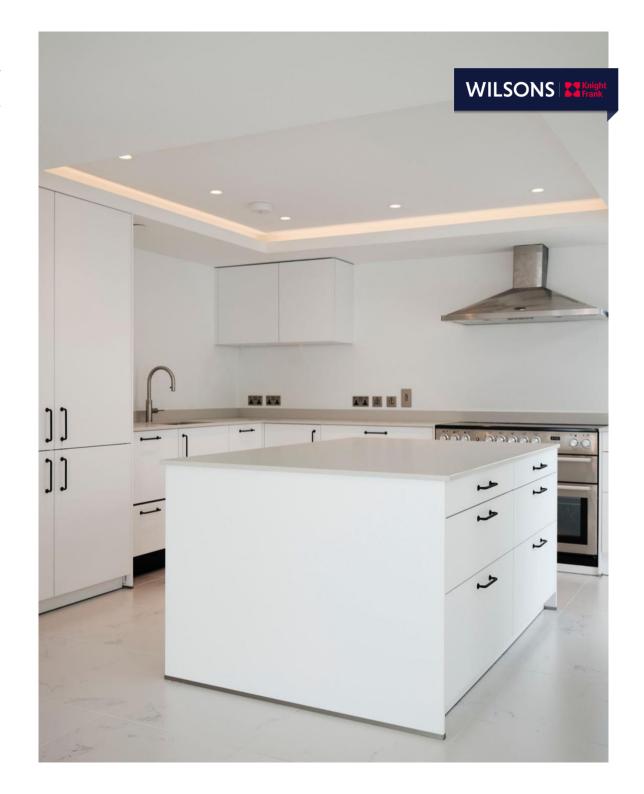

The Waves also offers charge points for electric cars, and a communal bike store whilst providing spectacular panoramic sea views, surrounded by natural beauty in a great location. Finished throughout to the highest specification with fitted kitchens and full appliances. Featuring: visitor parking, private air-conditioned gym, fully equipped with shower facilities; aluminium double glazed windows; under floor heating system; luxury fitted kitchens with full appliances and utility rooms; bathroom/ shower rooms - fully tiled and Duravit sanitary ware/ furniture; satellite, smart network and data network, these properties have it all.