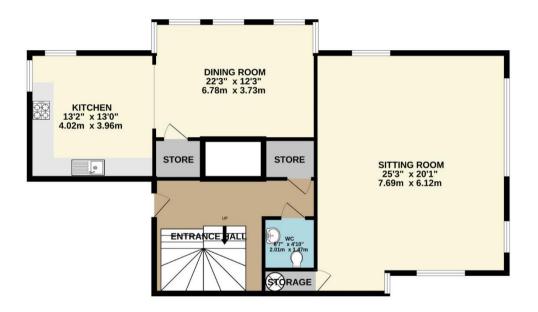

## TOTAL FLOOR AREA: 2061sq.ft. (191.5 sq.m.) approx.

Whilst every attempt has been made to ensure the accuracy of the floorplan contained here, measurements of doors, windows, rooms and any other items are approximate and no responsibility is taken for any error, omission or mis-statement. This plan is for illustrative purposes only and should be used as such by any prospective purchaser. The services, systems and appliances shown have not been tested and no guarantee as to their operability or efficiency can be given.