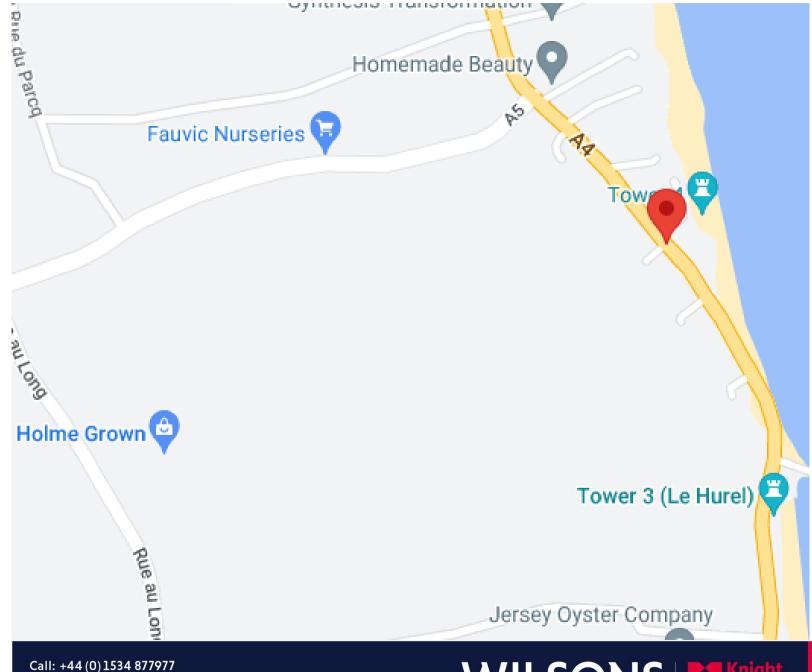

### **DIRECTIONS**

On the coast road hearing East in direction of Gorey, pass La Rocque Harbour on right hand side and 'The Waves' development is a few hundred yards further on the right (seaside of road).