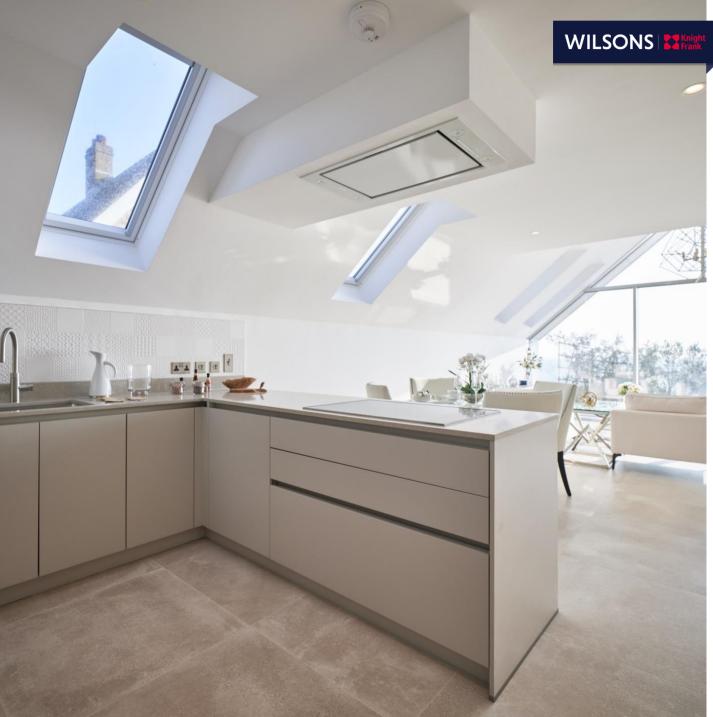

The Waves also offers charge points for electric cars, and a communal bike store whilst providing spectacular panoramic sea views, surrounded by natural beauty in a great location. Finished throughout to the highest specification with fitted kitchens and full appliances. Featuring: visitor parking, private air-conditioned gym, fully equipped with shower facilities; aluminium double glazed windows; under floor heating system; luxury fitted kitchens with full appliances and utility rooms; bathroom/ shower rooms - fully tiled and Duravit sanitary ware/ furniture; satellite, smart network and data network, these properties have it all.