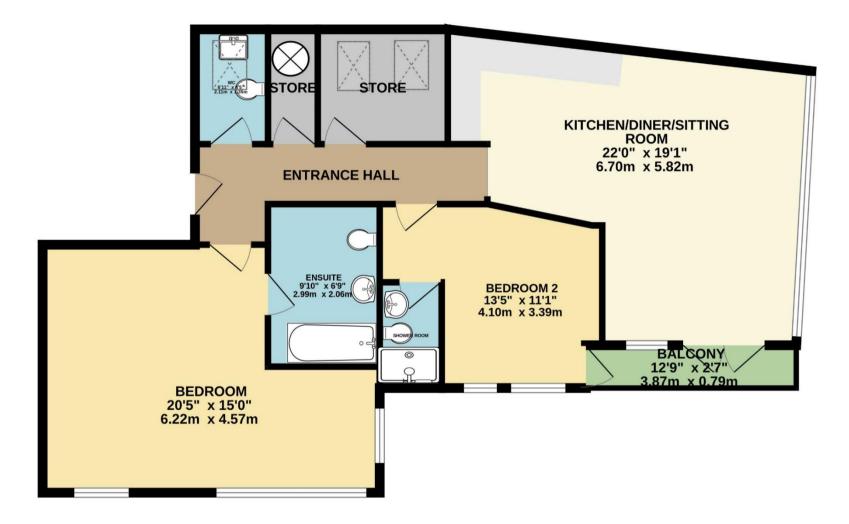

# Price £1,550,000 | Qualified | Share Transfer

PROPERTY ID: 3264

FIRST FLOOR 1203 sq.ft. (111.8 sq.m.) approx.

TOTAL FLOOR AREA : 1203sq.ft. (111.8 sq.m.) approx.

Whilst every attempt has been made to ensure the accuracy of the floorplan contained here, measurements of dors, windows, rooms and any other items are approximate and no responsibility is taken for any error, omission or mis-statement. This plan is for illustrative purposes only and should be used as such by any prospective purchaser. The services, systems and appliances shown have not been tested and no guarantee as to their operability or efficiency can be given. Made with Metropix ©2023