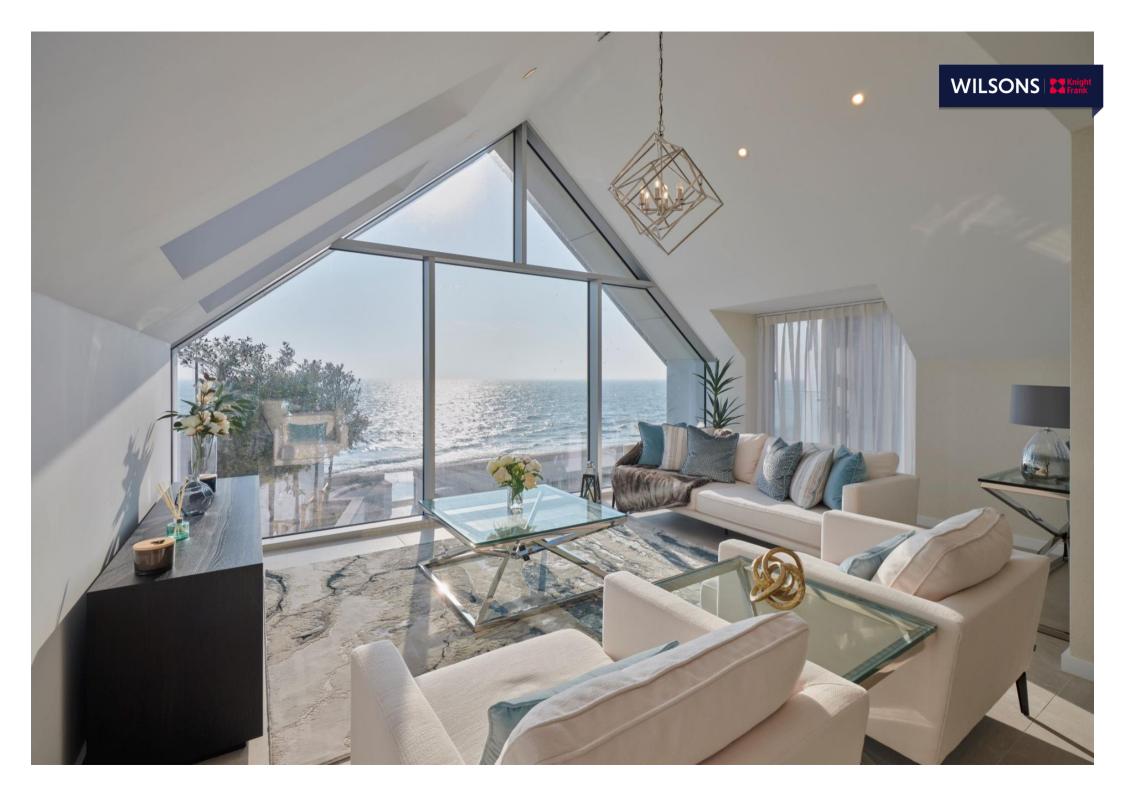

# WILSONS Knight Frank

**Connecting People & Property Perfectly.** 

A most desirable luxury newly constructed first floor two bedroom, two bathroom plus study apartment. Affording sea views and forming part of the prestigious `The Waves` development, with private access (from the development) to promenade and beach. This apartment provides some 1,203 sq.ft. of floor space and benefits from a balcony with access from living room and bedroom. Luxury beach front living par excellence.