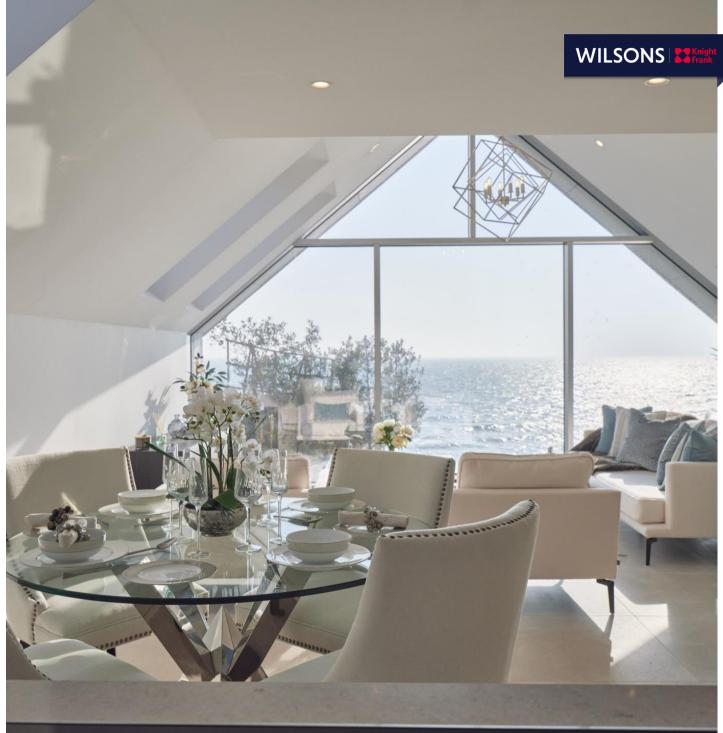

# WILSONS Knight Frank

**Connecting People & Property Perfectly.** 

A most desirable luxury newly constructed first floor two bedroom, two bathroom plus study apartment. Affording sea views and forming part of the prestigious `The Waves` development, with private access (from the development) to promenade and beach. This apartment provides some 1,203 sq.ft. of floor space and benefits from a balcony with access from living room and bedroom. Luxury beach front living par excellence.