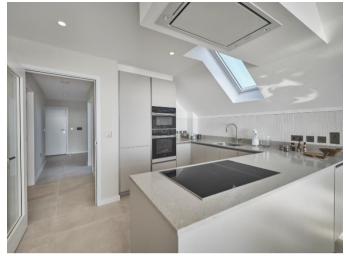

# WILSONS Knight Frank

**Connecting People & Property Perfectly.** 

A most desirable luxury newly constructed first floor two bedroom, two bathroom plus study apartment. Affording sea views and forming part of the prestigious `The Waves` development, with private access (from the development) to promenade and beach. This apartment provides some 1,203 sq.ft. of floor space and benefits from a balcony with access from living room and bedroom. Luxury beach front living par excellence.

The Waves also offers charge points for electric cars, and a communal bike store whilst providing spectacular panoramic sea views, surrounded by natural beauty in a great location. Finished throughout to the highest specification with fitted kitchens and full appliances. Featuring: visitor parking, private air-conditioned gym, fully equipped with shower facilities; aluminium double glazed windows; under floor heating system; luxury fitted kitchens with full appliances and utility rooms; bathroom/ shower rooms - fully tiled and Duravit sanitary ware/ furniture; satellite, smart network and data network, these properties have it all.