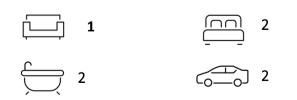

# WILSONS Knight Frank

**Connecting People & Property Perfectly.** 

A most desirable luxury newly constructed first floor two bedroom, two bathroom plus study apartment. Affording sea views and forming part of the prestigious `The Waves` development, with private access (from the development) to promenade and beach. This apartment provides some 1,203 sq.ft. of floor space and benefits from a balcony with access from living room and bedroom. Luxury beach front living par excellence.

The Waves also offers charge points for electric cars, and a communal bike store whilst providing spectacular panoramic sea views, surrounded by natural beauty in a great location. Finished throughout to the highest specification with fitted kitchens and full appliances. Featuring: visitor parking, private air-conditioned gym, fully equipped with shower facilities; aluminium double glazed windows; under floor heating system; luxury fitted kitchens with full appliances and utility rooms; bathroom/ shower rooms - fully tiled and Duravit sanitary ware/ furniture; satellite, smart network and data network, these properties have it all.