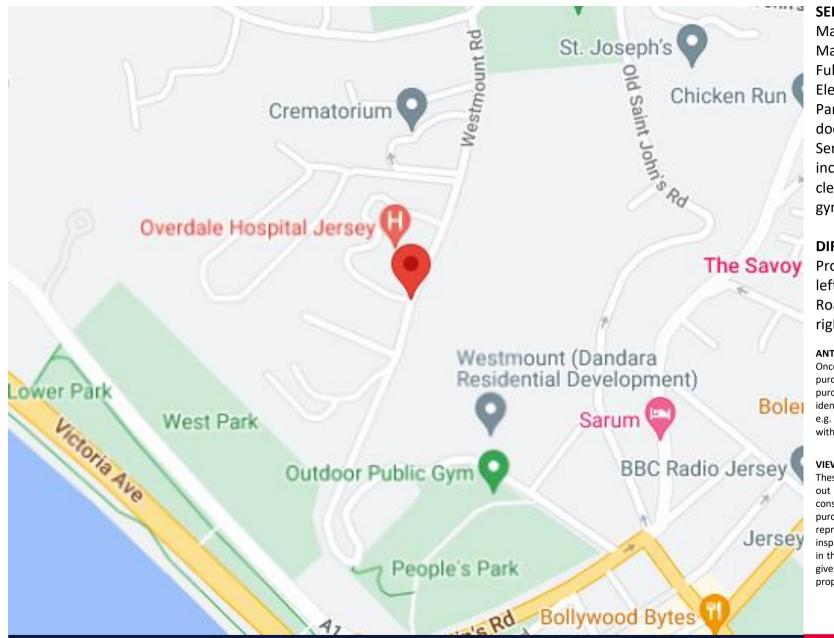

# DIRECTIONS

Proceed past People's Park on your left then turn left into Westmount Road and the apartments are on your right. W4 is the last block on the left.