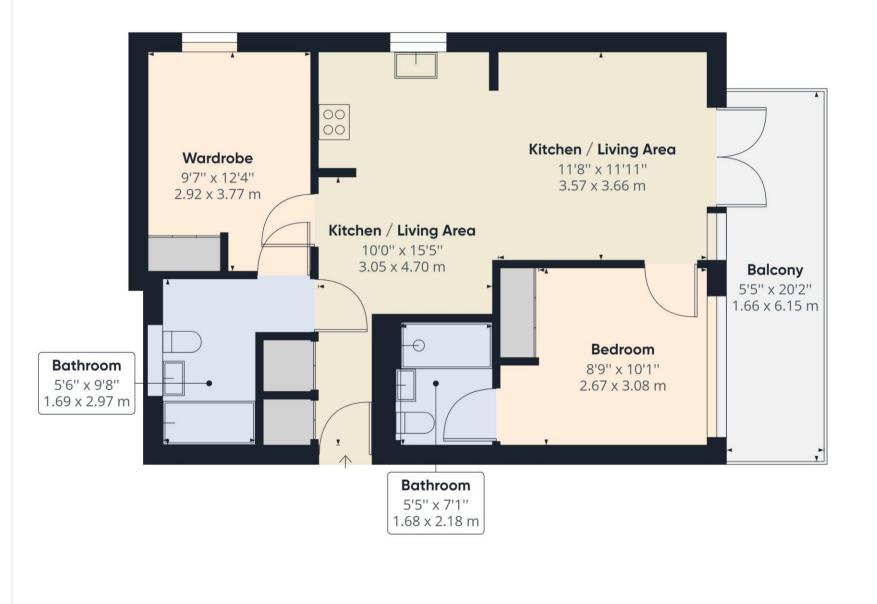

# Approximate total area<sup>(1)</sup>

689.51 ft<sup>2</sup> 64.06 m<sup>2</sup>

(1) Excluding balconies and terraces

While every attempt has been made to ensure accuracy, all measurements are approximate, not to scale. This floor plan is for illustrative purposes only.