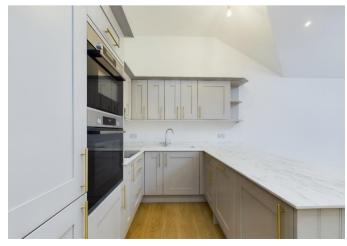

Situated on the second floor, this two bedroom apartment features an open-plan living area, a well-equipped kitchen with integrated appliances, two spacious double bedrooms, and a bathroom.

For added convenience, the cottage has an external store.