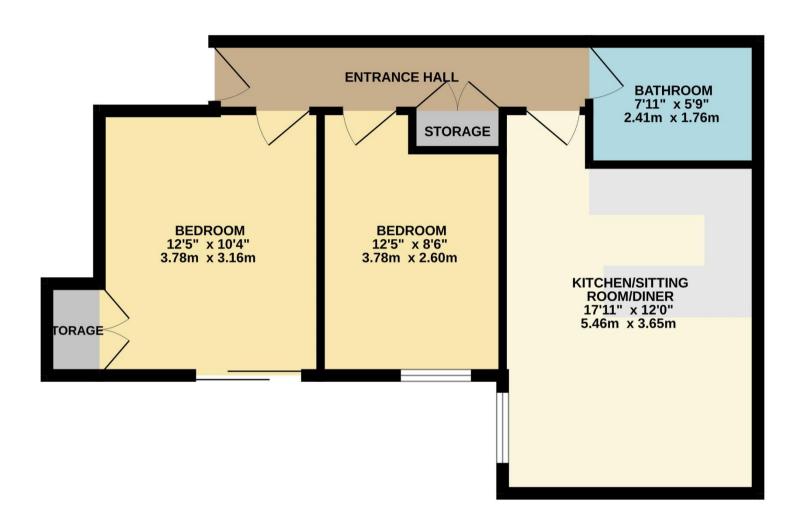

Situated on the second floor, this two bedroom apartment features an open-plan living area, a well-equipped kitchen with integrated appliances, two spacious double bedrooms, and a bathroom.

For added convenience, the cottage has an external store.

# SECOND FLOOR 667 sq.ft. (62.0 sq.m.) approx.