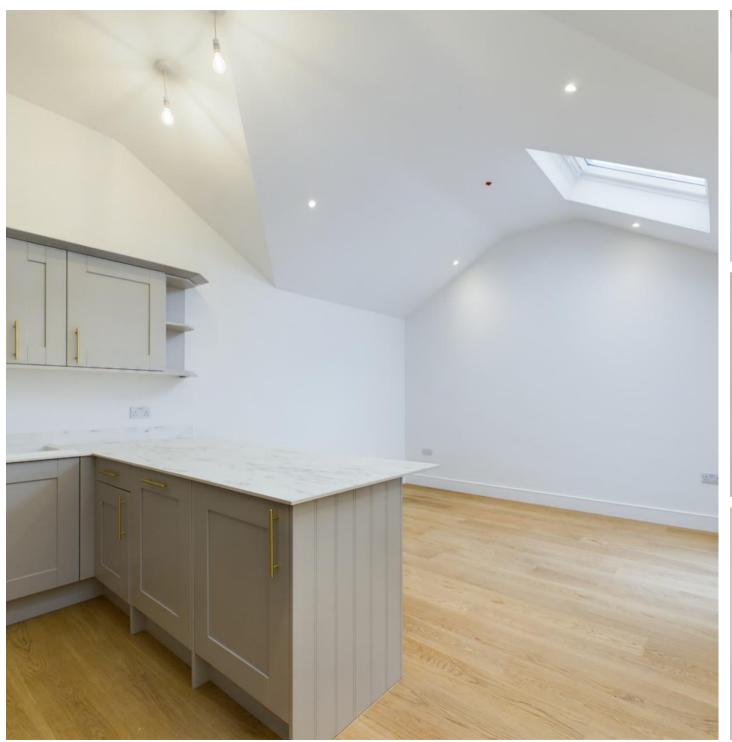

Situated on the second floor, this two bedroom apartment features an open-plan living area, a well-equipped kitchen with integrated appliances, two spacious double bedrooms, and a bathroom.

For added convenience, the cottage has an external store.