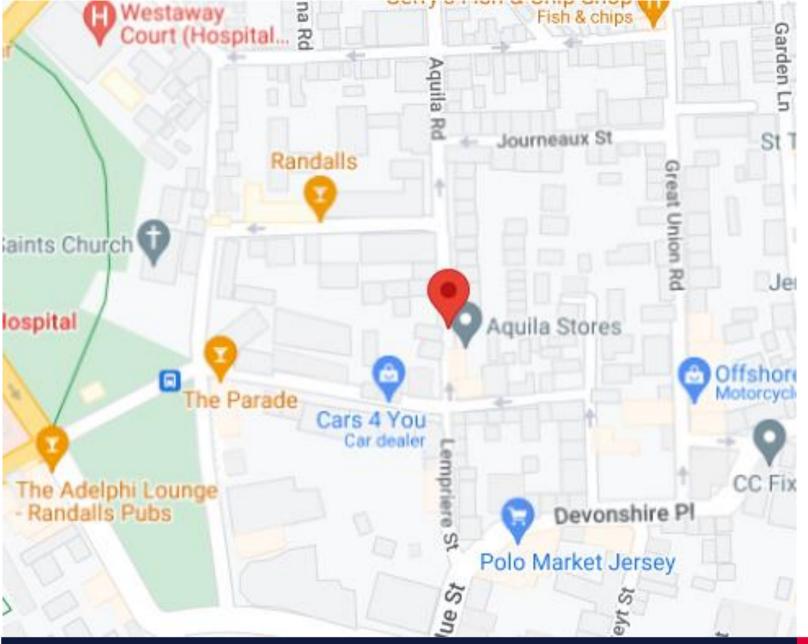

### **DIRECTIONS**

Enter Aquila Road, pass Aquila Road Stores on the right hand side, Sligo Lane (foot path access) is directly after the store. The development is on the right hand side.