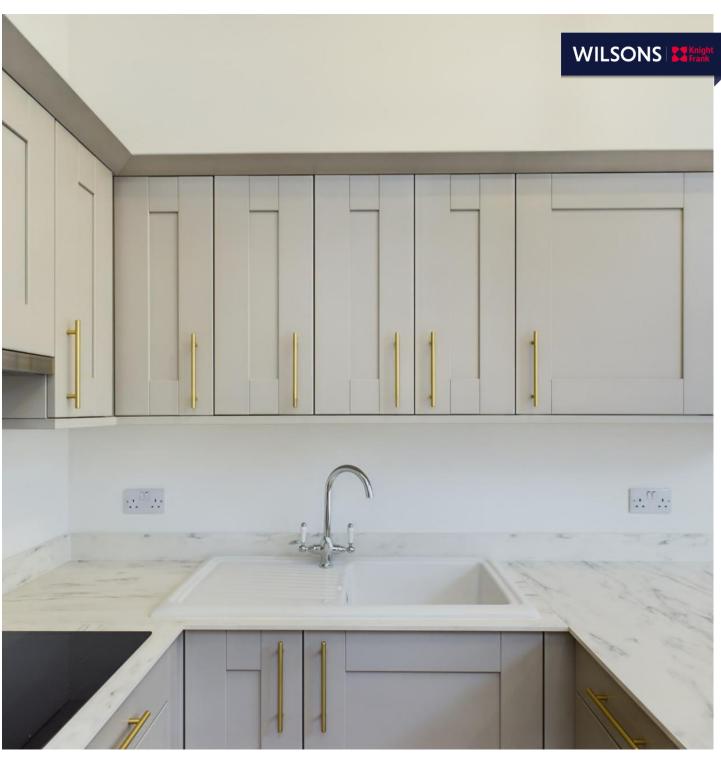

Situated on the second floor, this two bedroom apartment features an open-plan living area, a well-equipped kitchen with integrated appliances, two spacious double bedrooms, and a bathroom.

For added convenience, the cottage has an external store.