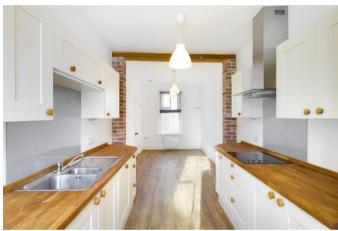

Consisting of good size open plan kitchen diner/family room, sitting room with feature fireplace and large shower room with utility area. On the first floor there are 3 good size bedrooms and a house bathroom.