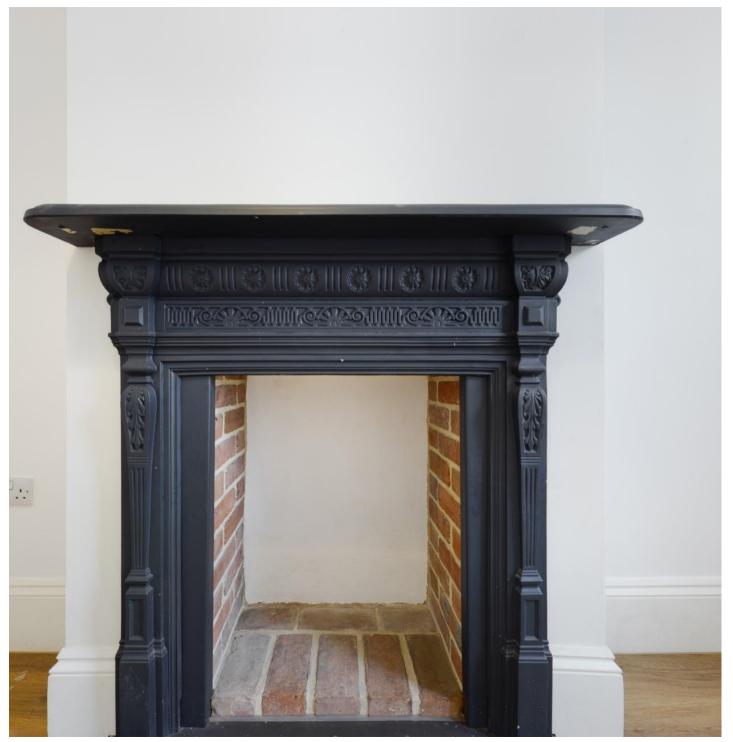

Consisting of good size open plan kitchen diner/family room, sitting room with feature fireplace and large shower room with utility area. On the first floor there are 3 good size bedrooms and a house bathroom.