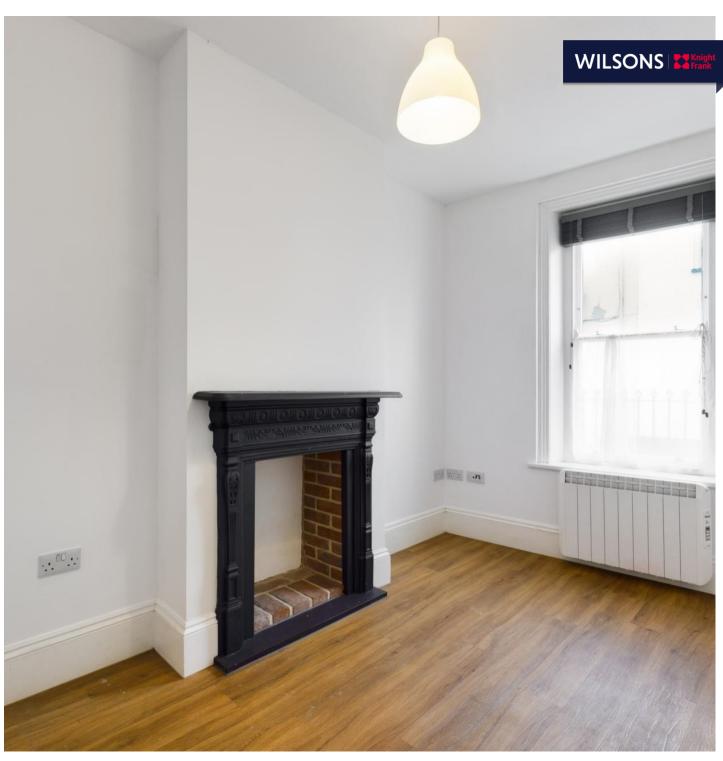

Consisting of good size open plan kitchen diner/family room, sitting room with feature fireplace and large shower room with utility area. On the first floor there are 3 good size bedrooms and a house bathroom.