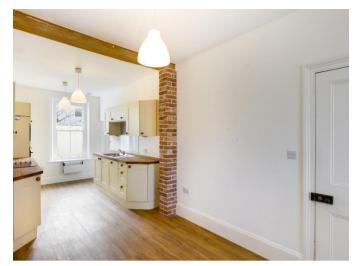

Consisting of good size open plan kitchen diner/family room, sitting room with feature fireplace and large shower room with utility area. On the first floor there are 3 good size bedrooms and a house bathroom.