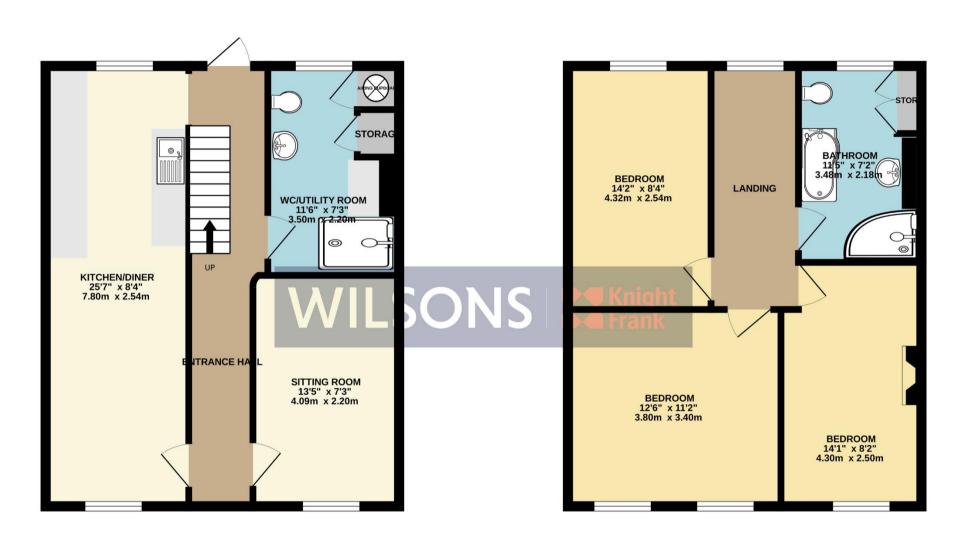

# INTRODUCING Timaru, Devonshire Lane, St Helier, JE2 3XR

Connecting People & Property Perfectly.

Deceptively spacious 3 bedroom town house situated on a quiet lane of St Helier within a few minutes of the town centre shops, restaurants and bars.

Consisting of good size open plan kitchen diner/family room, sitting room with feature fireplace and large shower room with utility area. On the first floor there are 3 good size bedrooms and a house bathroom.

Accessed from the rear hallway leads to an private enclosed low maintenance courtyard garden.

Viewing of this lovely town house is a must.

- 3 Bedroom 2 bathroom town house
- Open plan kitchen family room
- Sitting room with feature fire place
- Excellent location
- Deceptively spacious
- Private enclosed courtyard garden