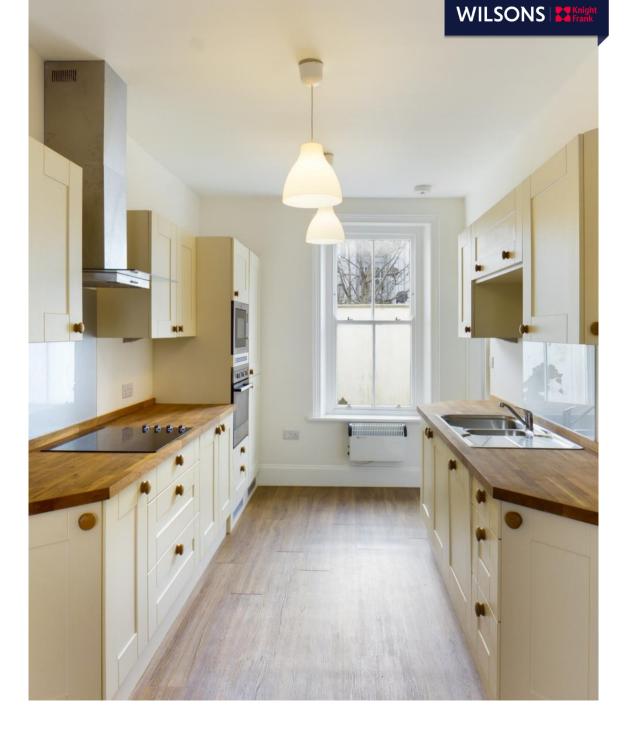

Consisting of good size open plan kitchen diner/family room, sitting room with feature fireplace and large shower room with utility area. On the first floor there are 3 good size bedrooms and a house bathroom.