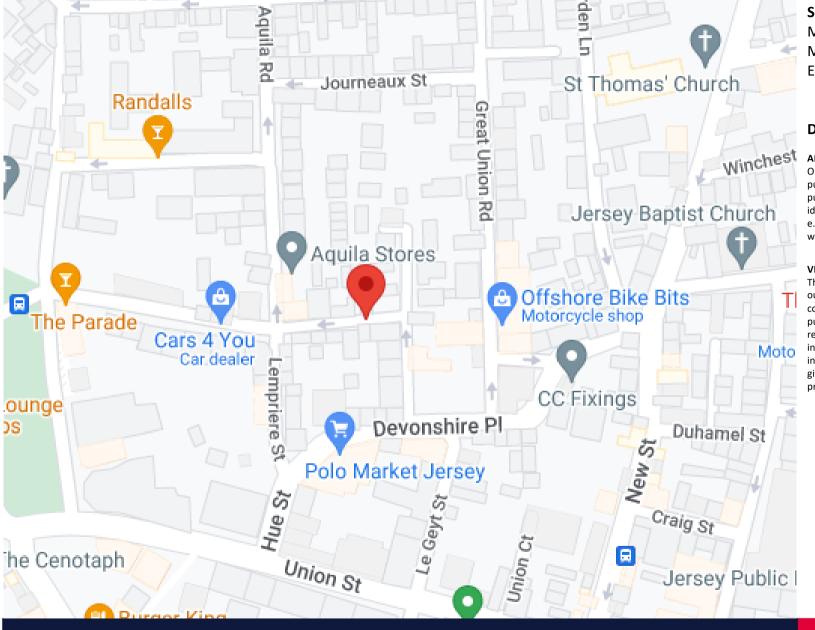

XR



Connecting People & Property Perfectly.

Deceptively spacious 3 bedroom town house situated on a quiet lane of St Helier within a few minutes of the town centre shops, restaurants and bars.

Consisting of good size open plan kitchen diner/family room, sitting room with feature fireplace and large shower room with utility area. On the first floor there are 3 good size bedrooms and a house bathroom.

Accessed from the rear hallway leads to an private enclosed low maintenance courtyard garden.

Viewing of this lovely town house is a must.

- 3 Bedroom 2 bathroom town house
- Open plan kitchen family room
- Sitting room with feature fire place
- Excellent location
- Deceptively spacious
- Private enclosed courtyard garden

Price £625,000 | Qualified | Freehold





























# **SERVICES**

Mains water Mains drains Electric heating

# **DIRECTIONS**

## ANTI MONEY LAUNDERING

Once an offer is accepted and negotiations for the purchase of a property are entered into, the prospective purchasers will be asked to produce photographic identification and proof of residency documentation, e.g. current utility bill. This is in order for us to comply with the current Money Laundering Legislation

### VIEWING STRICTLY THROUGH WILSONS KNIGHT FRANK

These particulars, whilst believed to be accurate are set out as a general outline only for guidance and do not constitute any part of an offer or contract. Intending purchasers should not rely on them as statements or representation of fact, but must satisfy themselves by inspection or otherwise as to their accuracy. No per