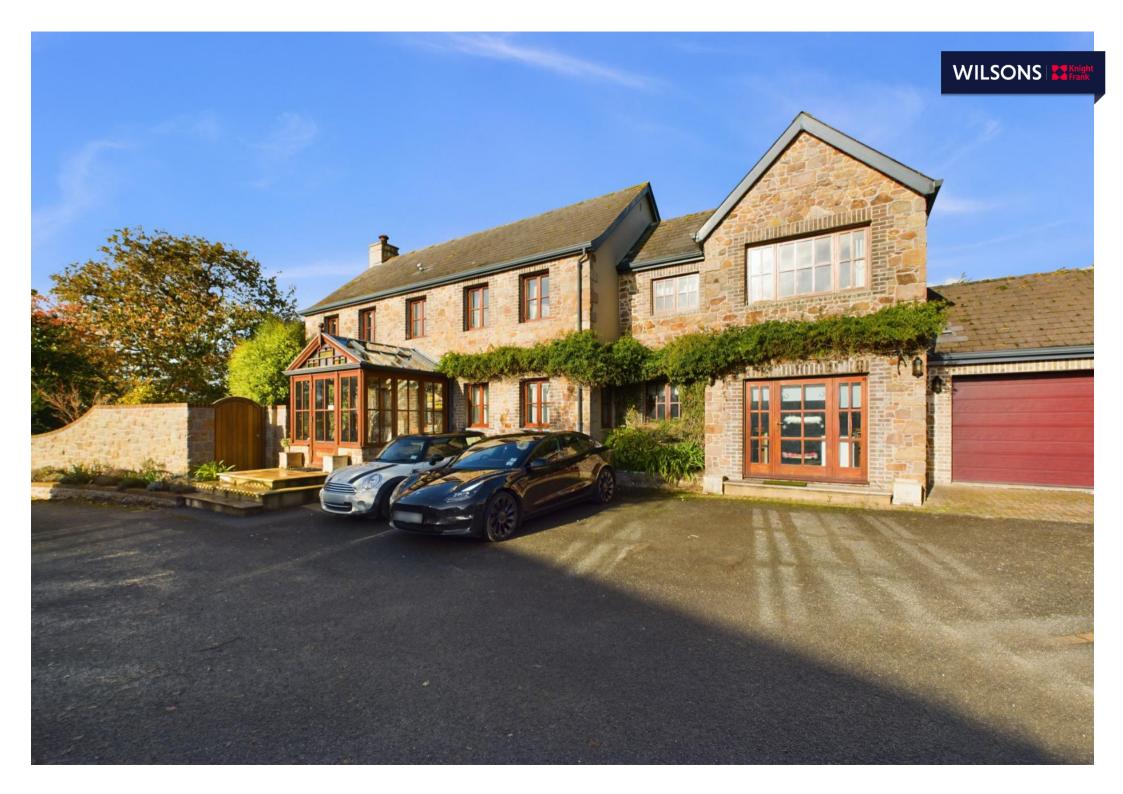

# INTRODUCING

La Houguette, La Rue Des Buttes, St Mary, JE3 3DE

Connecting People & Property Perfectly.

This most attractive granite built family home, originally built by a local architect, stands peacefully within a small private close of three similar quality homes. Offered to the market in pristine condition throughout providing the most excellent family home. Traditionally laid out over two floors the property comprises a charming open plan kitchen/breakfast room which links through to the formal dining room, separate utility, snug and living room with log burning stove. Upstairs provides four bedrooms all with ensuite facilities, the master being of great proportion with ensuite bathroom room, his and hers sinks and free standing tub. Externally the property is approached by way of an open driveway which offers ample parking for 6 cars, double garage. In addition, there is a gated area which could provide further parking for multiple cars. There is also scope for the property to become multi-generational subject to the relevant planning consents. There is a delightful medium sized west facing landscaped garden with decked leisure terrace and lawned area, fully enclosed its safe for young children and pets. The property is the perfect balance of rural living yet being conveniently close to all local amenities, perfect for the professional commuting into town for work and accessible for children and schooling.

- Detached family home
- Four bedroom/ four bathroom
- Three receptions
- Enclosed garden
- Potential for two generation
- Double garage and ample parking

Price £1,695,000 | Qualified | Freehold

PROPERTY ID: 3311