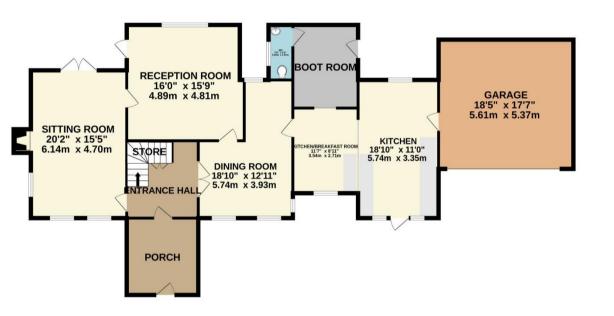

GROUND FLOOR 1670 sq.ft. (155.2 sq.m.) approx.

1ST FLOOR 1092 sq.ft. (101.5 sq.m.) approx.

### TOTAL FLOOR AREA: 2860sq.ft. (265.7 sq.m.) approx.

Whilst every attempt has been made to ensure the accuracy of the floorplan contained here, measurements of doors, windows, rooms and any other items are approximate and no responsibility is taken for any error, omission or mis-statement. This plan is for illustrative purposes only and should be used as such by any prospective purchaser. The services, systems and appliances shown have not been tested and no guarantee as to their operability or efficiency can be given.