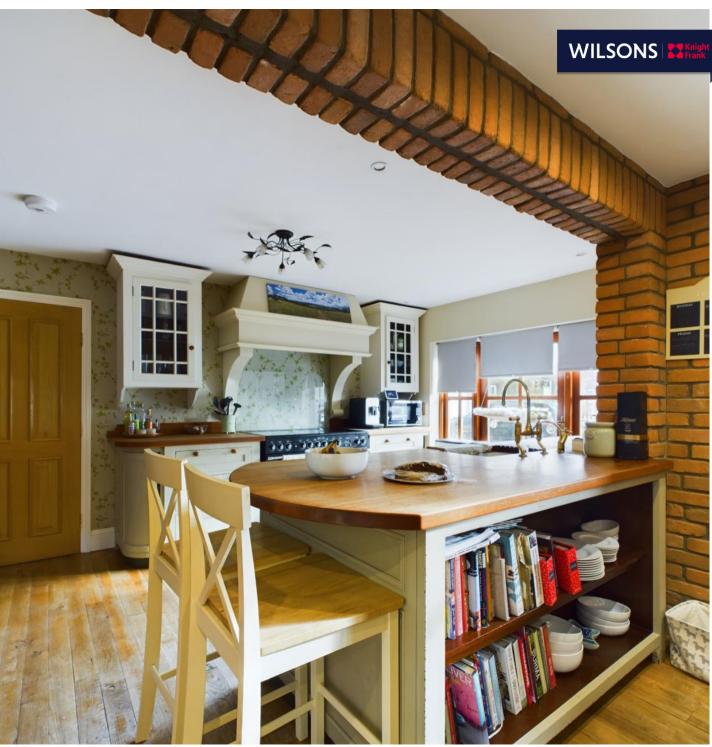

# INTRODUCING

La Houguette, La Rue Des Buttes, St Mary, JE3 3DE

Connecting People & Property Perfectly.

This most attractive granite built family home, originally built by a local architect, stands peacefully within a small private close of three similar quality homes. Offered to the market in pristine condition throughout providing the most excellent family home. Traditionally laid out over two floors the property comprises a charming open plan kitchen/breakfast room which links through to the formal dining room, separate utility, snug and living room with log burning stove. Upstairs provides four bedrooms all with ensuite facilities, the master being of great proportion with ensuite bathroom room, his and hers sinks and free standing tub. Externally the property is approached by way of an open driveway which offers ample parking for 6 cars, double garage. In addition, there is a gated area which could provide further parking for multiple cars. There is also scope for the property to become multi-generational subject to the relevant planning consents. There is a delightful medium sized west facing landscaped garden with decked leisure terrace and lawned area, fully enclosed its safe for young children and pets. The property is the perfect balance of rural living yet being conveniently close to all local amenities, perfect for the professional commuting into town for work and accessible for children and schooling.