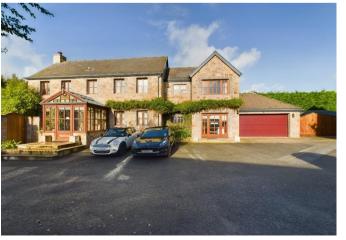

# INTRODUCING

La Houguette, La Rue Des Buttes, St Mary, JE3 3DE

Connecting People & Property Perfectly.

This most attractive granite built family home, originally built by a local architect, stands peacefully within a small private close of three similar quality homes. Offered to the market in pristine condition throughout providing the most excellent family home. Traditionally laid out over two floors the property comprises a charming open plan kitchen/breakfast room which links through to the formal dining room, separate utility, snug and living room with log burning stove. Upstairs provides four bedrooms all with ensuite facilities, the master being of great proportion with ensuite bathroom room, his and hers sinks and free standing tub. Externally the property is approached by way of an open driveway which offers ample parking for 6 cars, double garage. In addition, there is a gated area which could provide further parking for multiple cars. There is also scope for the property to become multi-generational subject to the relevant planning consents. There is a delightful medium sized west facing landscaped garden with decked leisure terrace and lawned area, fully enclosed its safe for young children and pets. The property is the perfect balance of rural living yet being conveniently close to all local amenities, perfect for the professional commuting into town for work and accessible for children and schooling.

- Detached family home
- Four bedroom/ four bathroom
- Three receptions
- Enclosed garden
- Potential for two generation
- Double garage and ample parking

Price £1,695,000 | Qualified | Freehold

PROPERTY ID: 3311