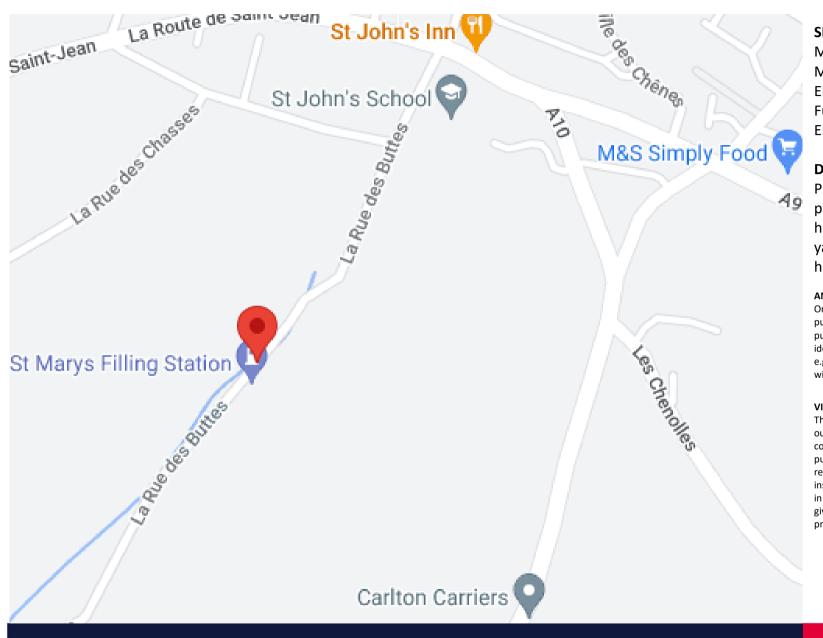

### **DIRECTIONS**

Proceeding along Rue des Buttes, pass St Mary's garage on the right hand side and approximately 100 vards, turn left into a private close of homes. La Hougette is on the LHS.