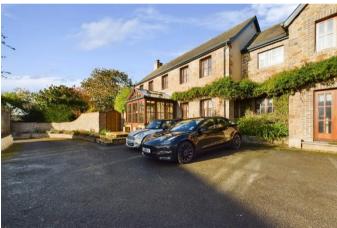

# INTRODUCING

La Houguette, La Rue Des Buttes, St Mary, JE3 3DE

Connecting People & Property Perfectly.

This most attractive granite built family home, originally built by a local architect, stands peacefully within a small private close of three similar quality homes. Offered to the market in pristine condition throughout providing the most excellent family home. Traditionally laid out over two floors the property comprises a charming open plan kitchen/breakfast room which links through to the formal dining room, separate utility, snug and living room with log burning stove. Upstairs provides four bedrooms all with ensuite facilities, the master being of great proportion with ensuite bathroom room, his and hers sinks and free standing tub. Externally the property is approached by way of an open driveway which offers ample parking for 6 cars, double garage. In addition, there is a gated area which could provide further parking for multiple cars. There is also scope for the property to become multi-generational subject to the relevant planning consents. There is a delightful medium sized west facing landscaped garden with decked leisure terrace and lawned area, fully enclosed its safe for young children and pets. The property is the perfect balance of rural living yet being conveniently close to all local amenities, perfect for the professional commuting into town for work and accessible for children and schooling.

- Detached family home
- Four bedroom/ four bathroom
- Three receptions
- Enclosed garden
- Potential for two generation
- Double garage and ample parking

Price £1,695,000 | Qualified | Freehold

PROPERTY ID: 3311