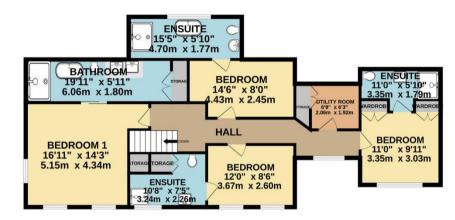

GROUND FLOOR 1670 sq.ft. (155.2 sq.m.) approx.

1ST FLOOR 1092 sq.ft. (101.5 sq.m.) approx.

### TOTAL FLOOR AREA: 2860sq.ft. (265.7 sq.m.) approx.

Whilst every attempt has been made to ensure the accuracy of the floorplan contained here, measurements of doors, windows, rooms and any other items are approximate and no responsibility is taken for any error, omission or mis-statement. This plan is for illustrative purposes only and should be used as such by any prospective purchaser. The services, systems and appliances shown have not been tested and no guarantee as to their operability or efficiency can be given.