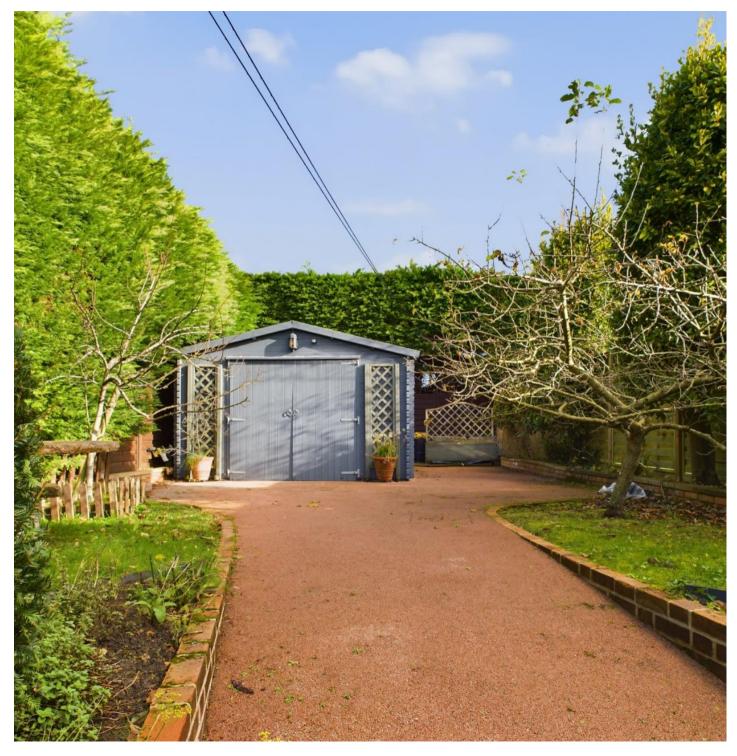

# INTRODUCING

La Houguette, La Rue Des Buttes, St Mary, JE3 3DE

Connecting People & Property Perfectly.

This most attractive granite built family home, originally built by a local architect, stands peacefully within a small private close of three similar quality homes. Offered to the market in pristine condition throughout providing the most excellent family home. Traditionally laid out over two floors the property comprises a charming open plan kitchen/breakfast room which links through to the formal dining room, separate utility, snug and living room with log burning stove. Upstairs provides four bedrooms all with ensuite facilities, the master being of great proportion with ensuite bathroom room, his and hers sinks and free standing tub. Externally the property is approached by way of an open driveway which offers ample parking for 6 cars, double garage. In addition, there is a gated area which could provide further parking for multiple cars. There is also scope for the property to become multi-generational subject to the relevant planning consents. There is a delightful medium sized west facing landscaped garden with decked leisure terrace and lawned area, fully enclosed its safe for young children and pets. The property is the perfect balance of rural living yet being conveniently close to all local amenities, perfect for the professional commuting into town for work and accessible for children and schooling.

- Detached family home
- Four bedroom/ four bathroom
- Three receptions
- Enclosed garden
- Potential for two generation
- Double garage and ample parking

Price £1,695,000 | Qualified | Freehold

PROPERTY ID: 3311