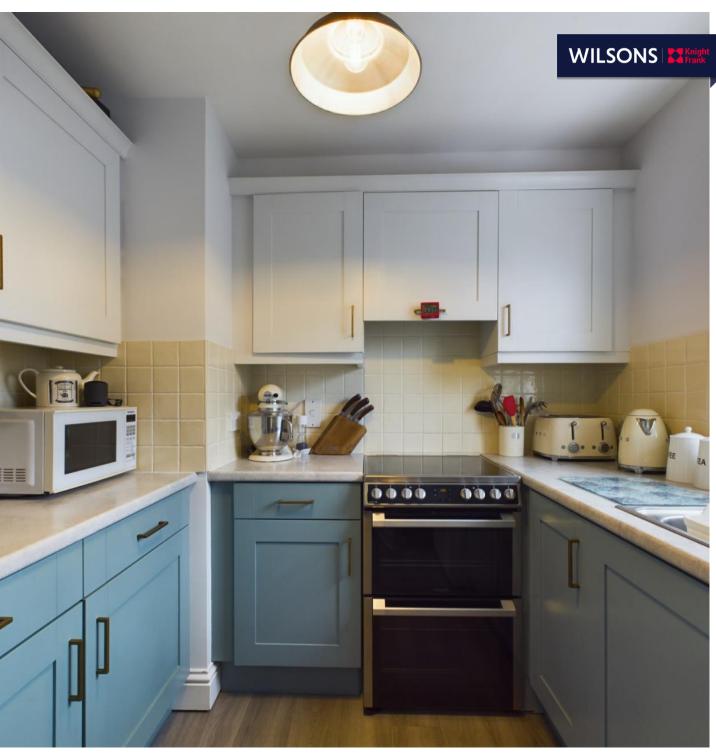

Located close to the town centre its in a convenient position for those who work in St Helier and would appeal to both a young couple/family and those who want to be in walking distance of all amenities. The apartment is located on the second floor (with lift) and comprises of a lovely living room/diner, separate fully fitted kitchen, two double bedrooms, house bathroom, additional w.c and storage cupboards.