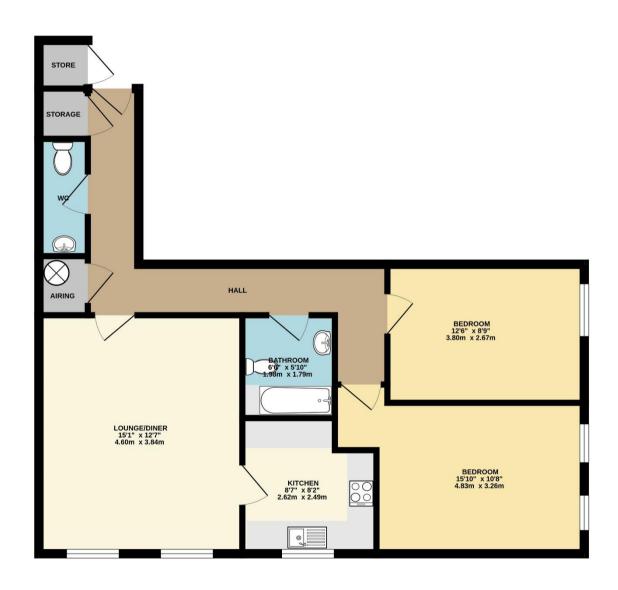

Located close to the town centre its in a convenient position for those who work in St Helier and would appeal to both a young couple/family and those who want to be in walking distance of all amenities. The apartment is located on the second floor (with lift) and comprises of a lovely living room/diner, separate fully fitted kitchen, two double bedrooms, house bathroom, additional w.c and storage cupboards.

# SECOND FLOOR 712 sq.ft. (66.1 sq.m.) approx.