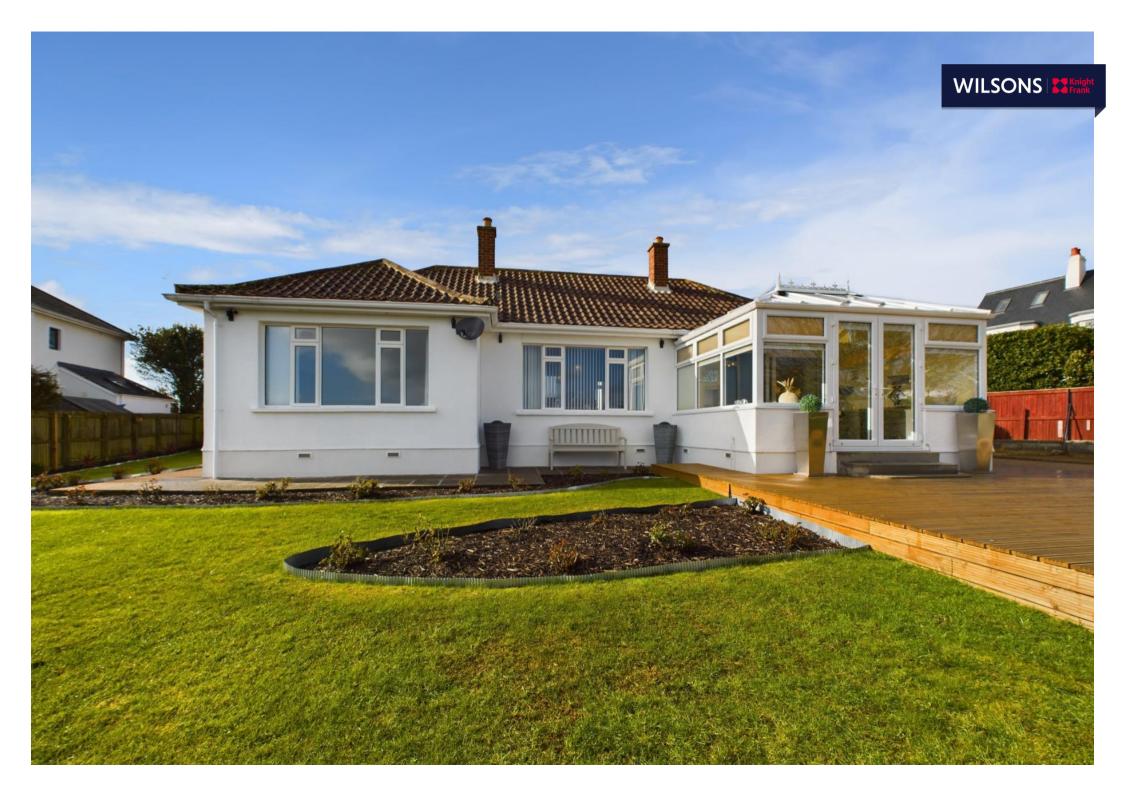

INTRODUCING Little Haven, Clairmont Road, St Saviour, JE2 7RT

# WILSONS Knight Frank

**Connecting People & Property Perfectly.** 

Nestled in a quaint location, this charming bungalow, built in the 1950's, positioned just a stone's throw away from major schools, town centre and shops, convenience and accessibility are key features of this delightful property. Boasting three bedrooms and two reception rooms, this well built residence exudes a sense of warmth and character. One of the stand out features of this bungalow is its enchanting wrap around sun trap garden. The well manicured garden not only provides a private oasis but also offers a perfect setting for outdoor gatherings, relaxation, and play. Enjoying distant views of the sea and the surrounding rural landscape, creating a picturesque backdrop that adds to the properties allure. Surrounded by historical buildings, the bungalow becomes a part of the rich tapestry of the local heritage. Numerous works have been undertaken to enhance and improve the residence, ensuring a comfortable and stylish living space. Access to the property is secured through a gated entrance, providing an added layer of privacy and security. The bungalow sits on a large plot, offering ample space for outdoor activities, expansion possibilities, and gardening enthusiasts. A garage and dedicated parking space further add to the convenience and practicality of this well appointed home.