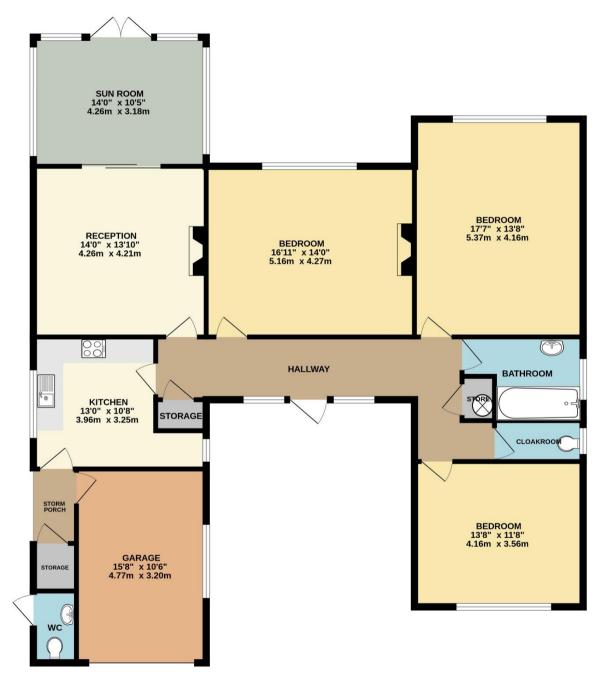

### Price £1,075,000 | Qualified | Freehold

GROUND FLOOR 1552 sq.ft. (144.2 sq.m.) approx.

TOTAL FLOOR AREA : 1552 sq.ft. (144.2 sq.m.) approx.

Whilst every attempt has been made to ensure the accuracy of the floorplan, support of doors, windows, rooms and any other items are approximate and no responsibility is taken for any error, omission or mis-statement. This plan is for illustrative purposes only and should be used as such by any prospective purchaser. The services, systems and appliances shown have not been tested and no guarantee as to their operability or efficiency can be given. Made with Metropix ©2024