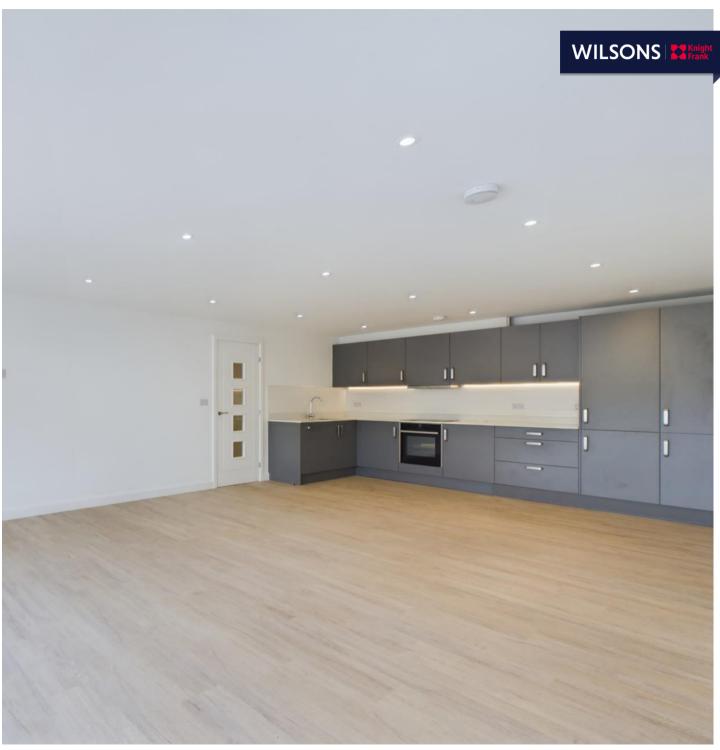

# INTRODUCING

Apartment 5 Crahamel House, 1-3 Duhamel Place, St Helier, JE2 4TP

Connecting People & Property Perfectly.

Brand new two bedroom second floor apartment with balcony, in a great central town location. Presented to the market with a high spec finish throughout and with integrated appliances the apartment offers over 900sq ft of accommodation. with integrated appliances, comprising of spacious open plan living space with direct access to the balcony, utility cupboard, two double bedrooms one ensuite and house bathroom, with excellent communal areas including entrance reception, bike store, bin store and private lock up storage. Ideal first buy or buy to let investment.

- **Second floor apartment**
- Two bedroom/ Two bathroom
- Over 900sq ft of accommodation
- Open plan living space
- High spec new development
- **Balcony and storage cupboard**

Price £595,000 | Qualified | Flying Freehold