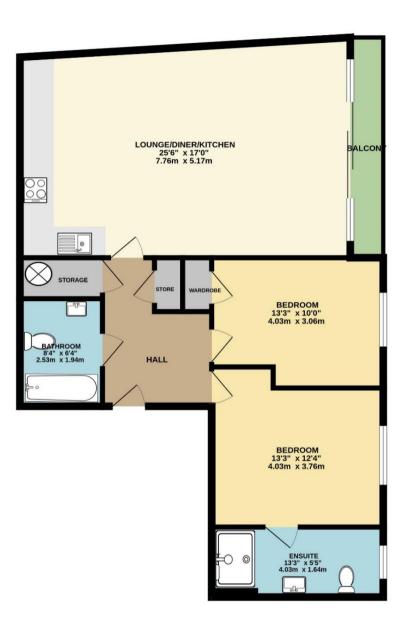

# INTRODUCING

Apartment 5 Crahamel House, 1-3 Duhamel Place, St Helier, JE2 4TP

Connecting People & Property Perfectly.

Brand new two bedroom second floor apartment with balcony, in a great central town location. Presented to the market with a high spec finish throughout and with integrated appliances the apartment offers over 900sq ft of accommodation. with integrated appliances, comprising of spacious open plan living space with direct access to the balcony, utility cupboard, two double bedrooms one ensuite and house bathroom, with excellent communal areas including entrance reception, bike store, bin store and private lock up storage. Ideal first buy or buy to let investment.

- **Second floor apartment**
- Two bedroom/ Two bathroom
- Over 900sq ft of accommodation
- Open plan living space
- High spec new development
- **Balcony and storage cupboard**

Price £595,000 | Qualified | Flying Freehold