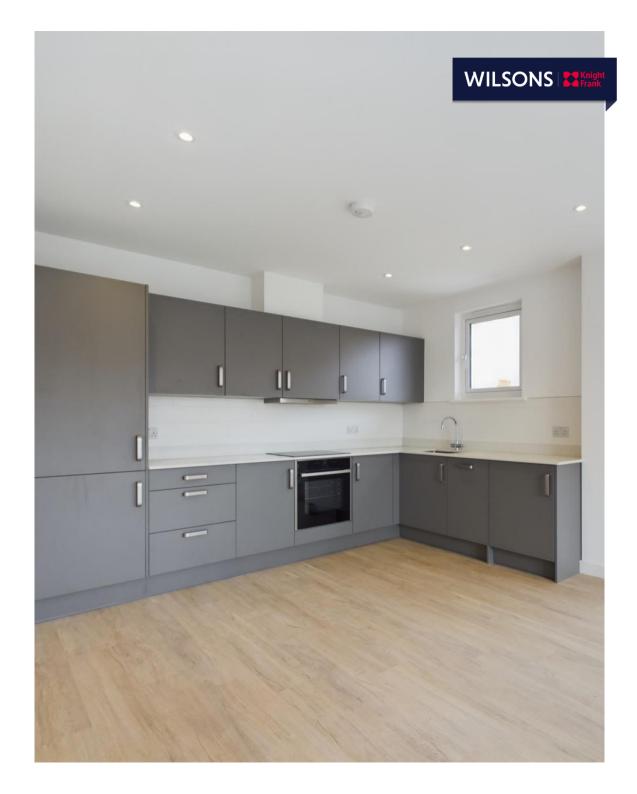

# INTRODUCING

Apartment 6 Crahamel House, 1-3 Duhamel Place, St Helier, JE2 4TP

Connecting People & Property Perfectly.

Brand new two bedroom top (third) floor apartment with wrap around balcony in a great central town location. Presented to the market with a high spec finish throughout the apartment comprises a spacious open plan living space, filled with natural light and two sliding doors directly accessing the wrap around balcony. The kitchen is fully fitted with integrated appliances, there are two double bedrooms one ensuite and seperate house bathroom. The development consists of only six units with excellent communal areas including entrance reception, bin store and individual lock up storage rooms. This would make an ideal first buy or buy to let investment or alternatively a good lock up and go/low maintenance home. Finished to the highest standard this is definitely one of the best developments currently on the market.