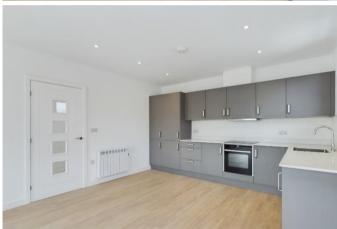

# INTRODUCING

Apartment 6 Crahamel House, 1-3 Duhamel Place, St Helier, JE2 4TP

Connecting People & Property Perfectly.

Brand new two bedroom top (third) floor apartment with wrap around balcony in a great central town location. Presented to the market with a high spec finish throughout the apartment comprises a spacious open plan living space, filled with natural light and two sliding doors directly accessing the wrap around balcony. The kitchen is fully fitted with integrated appliances, there are two double bedrooms one ensuite and seperate house bathroom. The development consists of only six units with excellent communal areas including entrance reception, bin store and individual lock up storage rooms. This would make an ideal first buy or buy to let investment or alternatively a good lock up and go/low maintenance home. Finished to the highest standard this is definitely one of the best developments currently on the market.

- Top floor apartment
- Two bedroom/ two bathroom
- Brand new development
- Bright and spacious
- High spec throughout
- Wrap around balcony

Price £595,000 Qualified Qualified | Flying Freehold

PROPERTY ID: 3375

### **SERVICES**

Mains water Mains drains **Fully Double Glazed** Electric heating Underfloor heating in bathrooms 1 x storage room on ground floor

Approx £150 TBC per calendar month, to include building insurance, communal electricity, communal cleaning, lift maintenance and sinking fund.