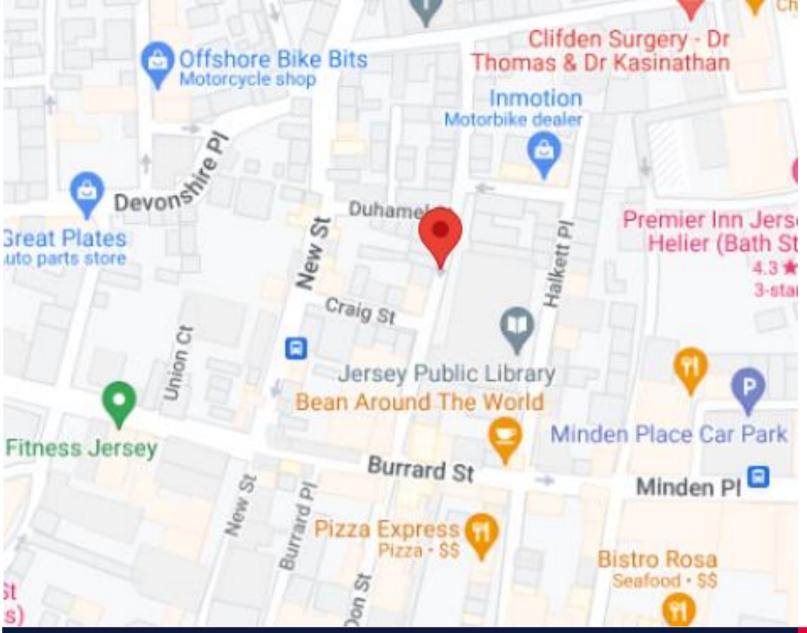

rket.

- Top floor apartment
- Two bedroom/ two bathroom
- Brand new development
- Bright and spacious
- High spec throughout
- Wrap around balcony

Price £595,000 Qualified Qualified | Flying Freehold



PROPERTY ID: 3375



























TOTAL FLOOR AREA: 796 sq.ft. (74.0 sq.m.) approx.

Whilst every attempt has been made to ensure the accuracy of the floorplan contained here, measurements of doors, windows, rooms and any other items are approximate and no responsibility is taken for any error, omission or mis-statement. This plan is for illustrative purposes only and should be used as such by any prospective purchaser. The services, systems and appliances shown have not been tested and no guarantee as to their operability or efficiency can be given.

Made with Metropix ©2024



### **SERVICES**

Mains water Mains drains **Fully Double Glazed** Electric heating Underfloor heating in bathrooms 1 x storage room on ground floor

Approx £150 TBC per calendar month, to include building insurance, communal electricity, communal cleaning, lift maintenance and sinking fund.

# **DIRECTIONS**

Property makes the corner of Craig Street and Duhamel place

## **ANTI MONEY LAUNDERING**

Once an offer is accepted and negotiations for the purchase of a property are entered into, the prospective purchasers will be asked to produce photographic identification and proof of residency documentation, e.g. current utility bill. This is in order for us to comply with the current Money Laundering Legislation

#### VIEWING STRICTLY THROUGH WILSONS KNIGHT FRANK

These particulars, whilst