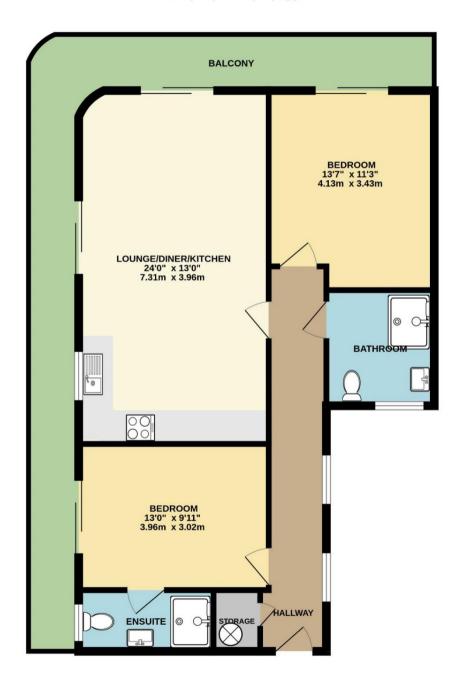

TOTAL FLOOR AREA: 796 sq.ft. (74.0 sq.m.) approx.

Whilst every attempt has been made to ensure the accuracy of the floorplan contained here, measurements of doors, windows, rooms and any other items are approximate and no responsibility is taken for any error, omission or mis-statement. This plan is for illustrative purposes only and should be used as such by any prospective purchaser. The services, systems and appliances shown have not been tested and no guarantee as to their operability or efficiency can be given.

Made with Metropix ©2024