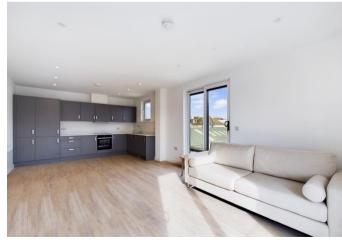

# INTRODUCING

Apartment 6 Crahamel House, 1-3 Duhamel Place, St Helier, JE2 4TP

Connecting People & Property Perfectly.

Brand new two bedroom top (third) floor apartment with wrap around balcony in a great central town location. Presented to the market with a high spec finish throughout the apartment comprises a spacious open plan living space, filled with natural light and two sliding doors directly accessing the wrap around balcony. The kitchen is fully fitted with integrated appliances, there are two double bedrooms one ensuite and seperate house bathroom. The development consists of only six units with excellent communal areas including entrance reception, bin store and individual lock up storage rooms. This would make an ideal first buy or buy to let investment or alternatively a good lock up and go/low maintenance home. Finished to the highest standard this is definitely one of the best developments currently on the market.

- Top floor apartment
- Two bedroom/ two bathroom
- Brand new development
- Bright and spacious
- High spec throughout
- Wrap around balcony

Price £595,000 Qualified Qualified | Flying Freehold

PROPERTY ID: 3375