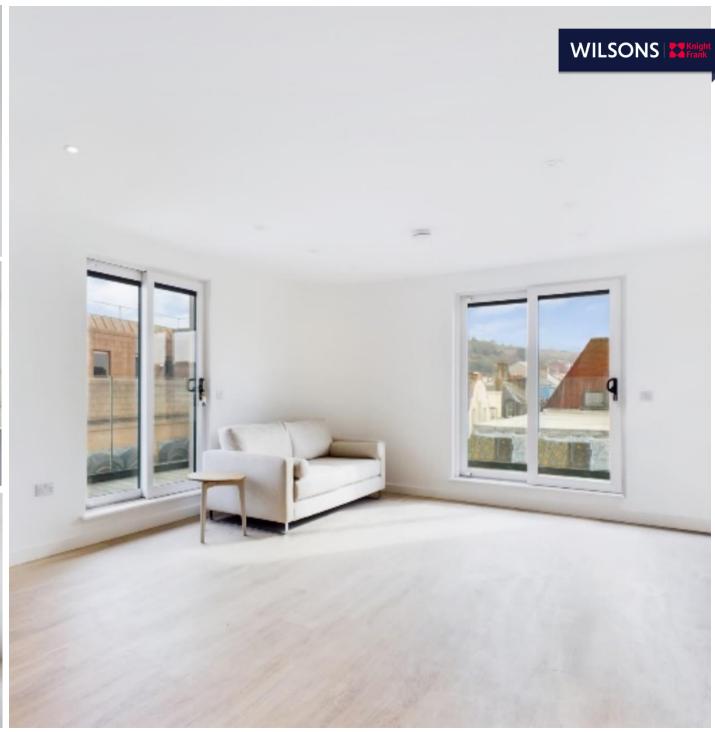

# INTRODUCING

Apartment 6 Crahamel House, 1-3 Duhamel Place, St Helier, JE2 4TP

Connecting People & Property Perfectly.

Brand new two bedroom top (third) floor apartment with wrap around balcony in a great central town location. Presented to the market with a high spec finish throughout the apartment comprises a spacious open plan living space, filled with natural light and two sliding doors directly accessing the wrap around balcony. The kitchen is fully fitted with integrated appliances, there are two double bedrooms one ensuite and seperate house bathroom. The development consists of only six units with excellent communal areas including entrance reception, bin store and individual lock up storage rooms. This would make an ideal first buy or buy to let investment or alternatively a good lock up and go/low maintenance home. Finished to the highest standard this is definitely one of the best developments currently on the market.

- Top floor apartment
- Two bedroom/ two bathroom
- Brand new development
- Bright and spacious
- High spec throughout
- Wrap around balcony

Price £595,000 Qualified Qualified | Flying Freehold

PROPERTY ID: 3375