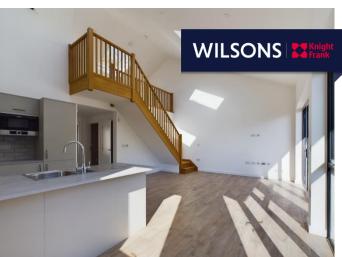

Constructed to a high standard and forming part of an exclusive development this second floor apartment consists of 960 sq ft with stunning open plan kitchen/living with vaulted ceiling and luxury mezzanine area, sizable for a study area/snug or third bedroom. From both the kitchen/living are floor to ceiling windows with sliding doors onto the front balcony and from the mezzanine area is access to a private roof top terrace. With quality fixtures and fittings throughout there is also a separate utility, two double bedrooms, (one en-suite) and a further house bathroom.

- Brand new development
- Two bedroom/ Two bathroom
- Vaulted ceiling and mezzanine level
- 960 sq ft of accommodation
- Balcony and rooftop terrace
- One parking space

Price £635,000 | Qualified | Flying Freehold