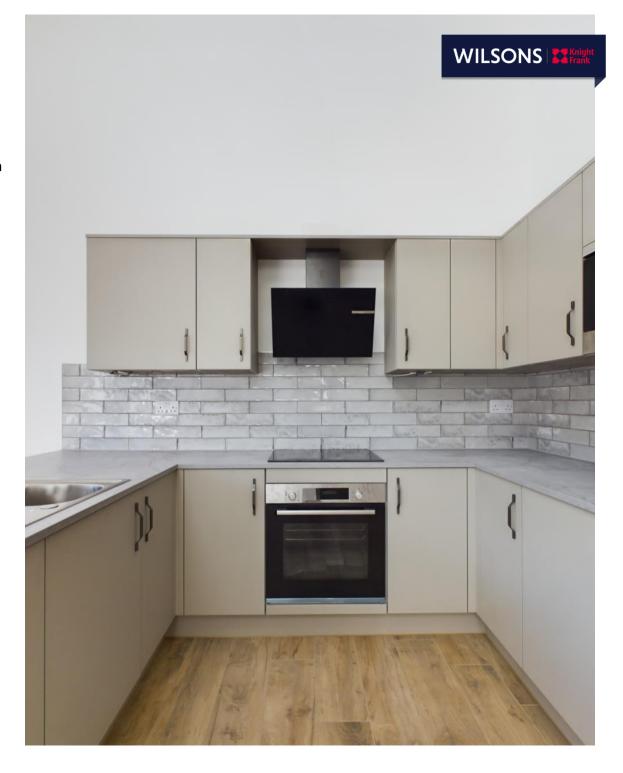

Constructed to a high standard and forming part of an exclusive development this second floor apartment consists of 960 sq ft with stunning open plan kitchen/living with vaulted ceiling and luxury mezzanine area, sizable for a study area/snug or third bedroom. From both the kitchen/living are floor to ceiling windows with sliding doors onto the front balcony and from the mezzanine area is access to a private roof top terrace. With quality fixtures and fittings throughout there is also a separate utility, two double bedrooms, (one en-suite) and a further house bathroom.

- Brand new development
- Two bedroom/ Two bathroom
- Vaulted ceiling and mezzanine level
- 960 sq ft of accommodation
- Balcony and rooftop terrace
- One parking space

Price £635,000 | Qualified | Flying Freehold