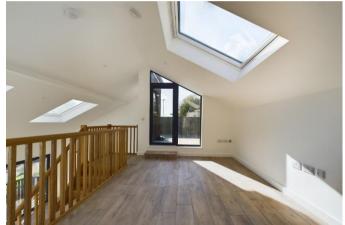

Constructed to a high standard and forming part of an exclusive development this second floor apartment consists of 960 sq ft with stunning open plan kitchen/living with vaulted ceiling and luxury mezzanine area, sizable for a study area/snug or third bedroom. From both the kitchen/living are floor to ceiling windows with sliding doors onto the front balcony and from the mezzanine area is access to a private roof top terrace. With quality fixtures and fittings throughout there is also a separate utility, two double bedrooms, (one en-suite) and a further house bathroom.