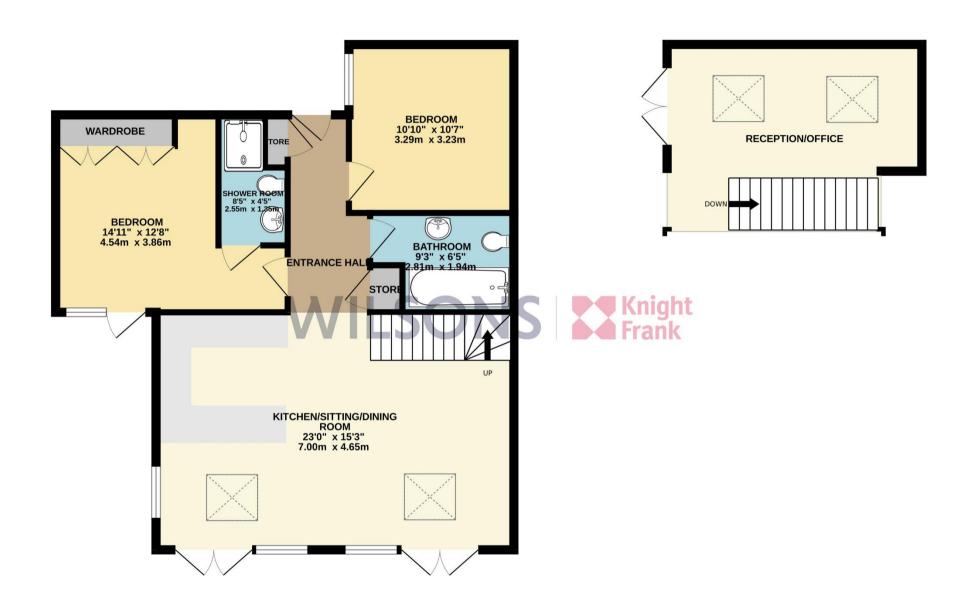

Constructed to a high standard and forming part of an exclusive development this second floor apartment consists of 960 sq ft with stunning open plan kitchen/living with vaulted ceiling and luxury mezzanine area, sizable for a study area/snug or third bedroom. From both the kitchen/living are floor to ceiling windows with sliding doors onto the front balcony and from the mezzanine area is access to a private roof top terrace. With quality fixtures and fittings throughout there is also a separate utility, two double bedrooms, (one en-suite) and a further house bathroom.

- Brand new development
- Two bedroom/ Two bathroom
- Vaulted ceiling and mezzanine level
- 960 sq ft of accommodation
- Balcony and rooftop terrace
- One parking space

Price £635,000 | Qualified | Flying Freehold