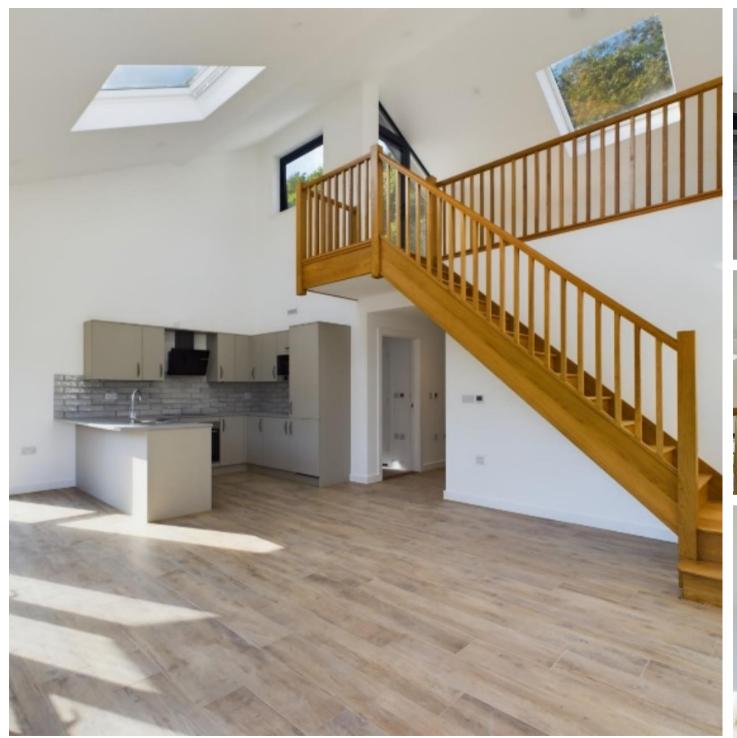

Constructed to a high standard and forming part of an exclusive development this second floor apartment consists of 960 sq ft with stunning open plan kitchen/living with vaulted ceiling and luxury mezzanine area, sizable for a study area/snug or third bedroom. From both the kitchen/living are floor to ceiling windows with sliding doors onto the front balcony and from the mezzanine area is access to a private roof top terrace. With quality fixtures and fittings throughout there is also a separate utility, two double bedrooms, (one en-suite) and a further house bathroom.

- Brand new development
- Two bedroom/ Two bathroom
- Vaulted ceiling and mezzanine level
- 960 sq ft of accommodation
- Balcony and rooftop terrace
- One parking space

Price £635,000 | Qualified | Flying Freehold