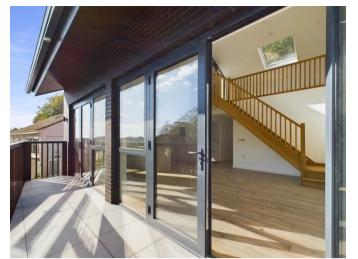

Constructed to a high standard and forming part of an exclusive development this second floor apartment consists of 960 sq ft with stunning open plan kitchen/living with vaulted ceiling and luxury mezzanine area, sizable for a study area/snug or third bedroom. From both the kitchen/living are floor to ceiling windows with sliding doors onto the front balcony and from the mezzanine area is access to a private roof top terrace. With quality fixtures and fittings throughout there is also a separate utility, two double bedrooms, (one en-suite) and a further house bathroom.