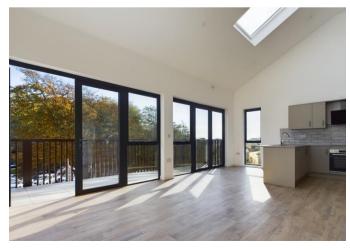

Constructed to a high standard and forming part of an exclusive development this second floor apartment consists of 960 sq ft with stunning open plan kitchen/living with vaulted ceiling and luxury mezzanine area, sizable for a study area/snug or third bedroom. From both the kitchen/living are floor to ceiling windows with sliding doors onto the front balcony and from the mezzanine area is access to a private roof top terrace. With quality fixtures and fittings throughout there is also a separate utility, two double bedrooms, (one en-suite) and a further house bathroom.

- Brand new development
- Two bedroom/ Two bathroom
- Vaulted ceiling and mezzanine level
- 960 sq ft of accommodation
- Balcony and rooftop terrace
- One parking space

Price £635,000 | Qualified | Flying Freehold