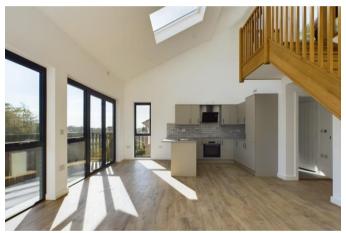

Constructed to a high standard and forming part of an exclusive development this second floor apartment consists of 960 sq ft with stunning open plan kitchen/living with vaulted ceiling and luxury mezzanine area, sizable for a study area/snug or third bedroom. From both the kitchen/living are floor to ceiling windows with sliding doors onto the front balcony and from the mezzanine area is access to a private roof top terrace. With quality fixtures and fittings throughout there is also a separate utility, two double bedrooms, (one en-suite) and a further house bathroom.

- Brand new development
- Two bedroom/ Two bathroom
- Vaulted ceiling and mezzanine level
- 960 sq ft of accommodation
- Balcony and rooftop terrace
- One parking space

Price £635,000 | Qualified | Flying Freehold