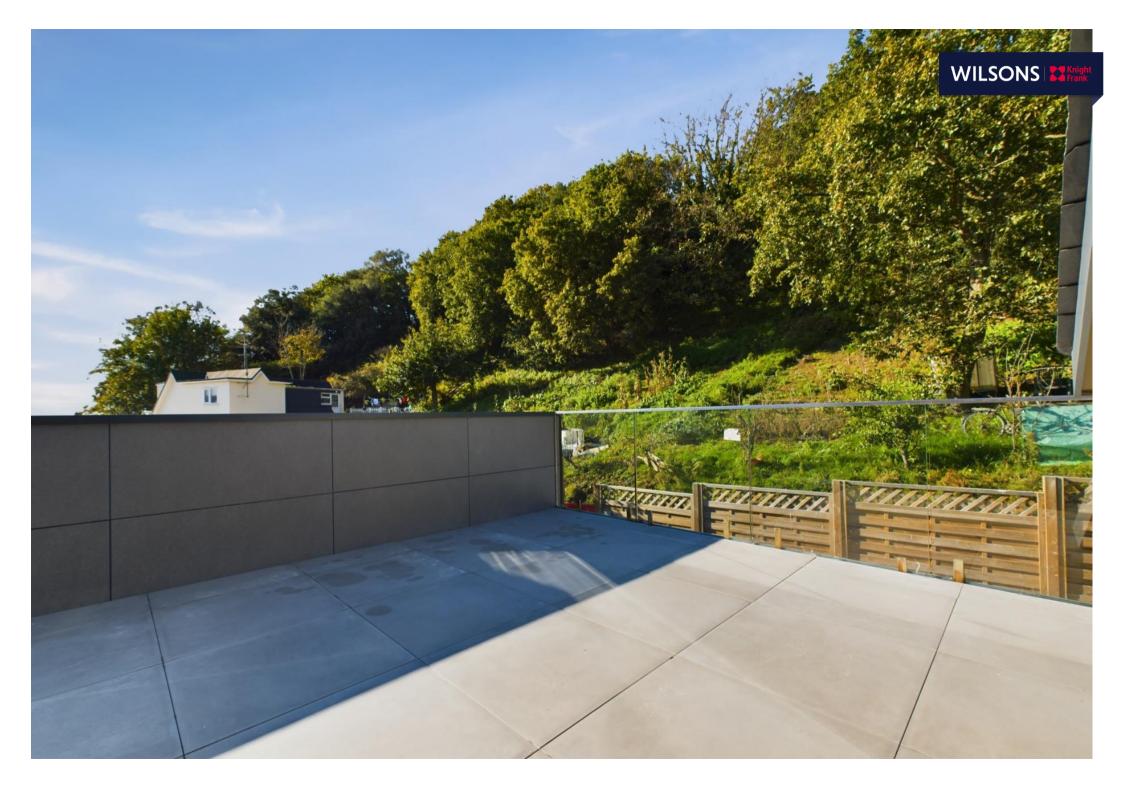

Constructed to a high standard and forming part of an exclusive development this second floor apartment consists of 960 sq ft with stunning open plan kitchen/living with vaulted ceiling and luxury mezzanine area, sizable for a study area/snug or third bedroom. From both the kitchen/living are floor to ceiling windows with sliding doors onto the front balcony and from the mezzanine area is access to a private roof top terrace. With quality fixtures and fittings throughout there is also a separate utility, two double bedrooms, (one en-suite) and a further house bathroom.