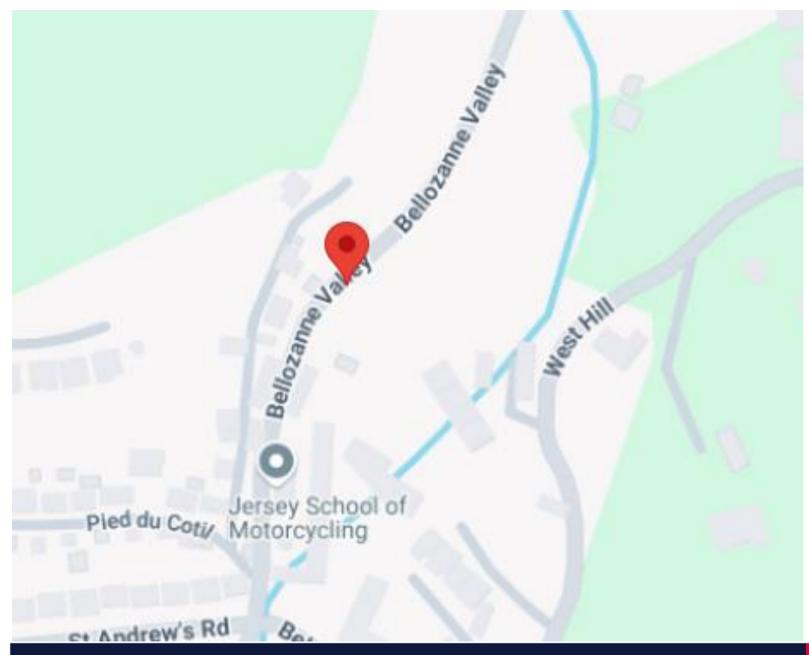

floor to ceiling windows with sliding doors onto the front balcony and from the mezzanine area is access to a private roof top terrace. With quality fixtures and fittings throughout there is also a separate utility, two double bedrooms, (one en-suite) and a further house bathroom.

Parking for a one car, plus a visitors space and public carpark a two minute walk away.

A superb development finished to the up most standard, an excellent opportunity to make a first step onto the property ladder or an ideal investment.

- Brand new development
- Two bedroom/ Two bathroom
- Vaulted ceiling and mezzanine level
- 960 sq ft of accommodation
- Balcony and rooftop terrace
- One parking space

Price £635,000 | Qualified | Flying Freehold

2





PROPERTY ID: 3381





































# **SERVICES**

Electric Supply Type: Mains Supply, Gas Supply Type: None, Water Supply Type: Mains Supply, Sewerage Supply Type: None, Telephone Supply Type: None, Broadband Supply Type: None

# **DIRECTIONS**

## ANTI MONEY LAUNDERING

Once an offer is accepted and negotiations for the purchase of a property are entered into, the prospective purchasers will be asked to produce photographic identification and proof of residency documentation, e.g. current utility bill. This is in order for us to comply with the current Money Laundering Legislation

## VIEWING STRICTLY THROUGH WILSONS KNIGHT FRANK

These particulars, whilst believed to be accurate are set out as a general outline only for guidance and do not constitute any part of an offer or contract. Intending purchasers should not rel