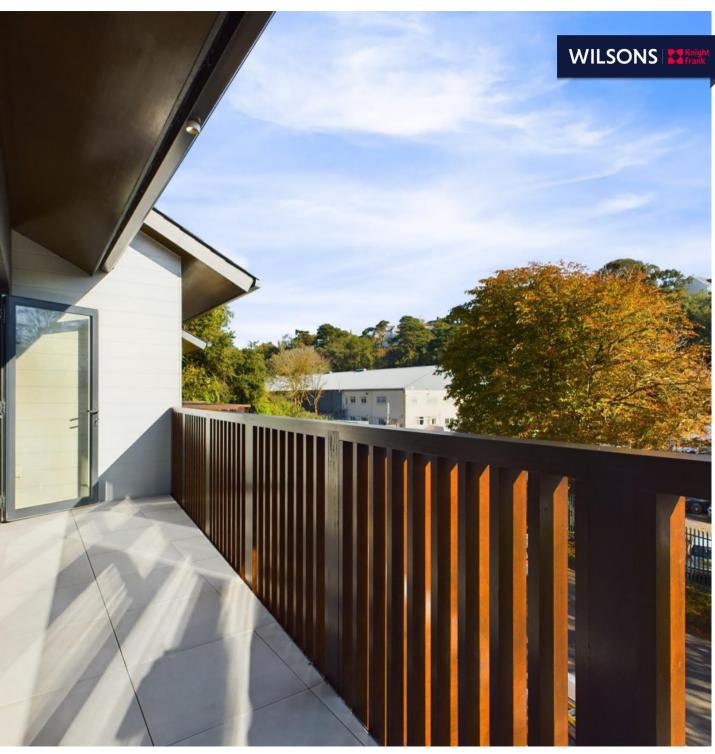

Constructed to a high standard and forming part of an exclusive development this second floor apartment consists of 960 sq ft with stunning open plan kitchen/living with vaulted ceiling and luxury mezzanine area, sizable for a study area/snug or third bedroom. From both the kitchen/living are floor to ceiling windows with sliding doors onto the front balcony and from the mezzanine area is access to a private roof top terrace. With quality fixtures and fittings throughout there is also a separate utility, two double bedrooms, (one en-suite) and a further house bathroom.

- Brand new development
- Two bedroom/ Two bathroom
- Vaulted ceiling and mezzanine level
- 960 sq ft of accommodation
- Balcony and rooftop terrace
- One parking space

Price £635,000 | Qualified | Flying Freehold