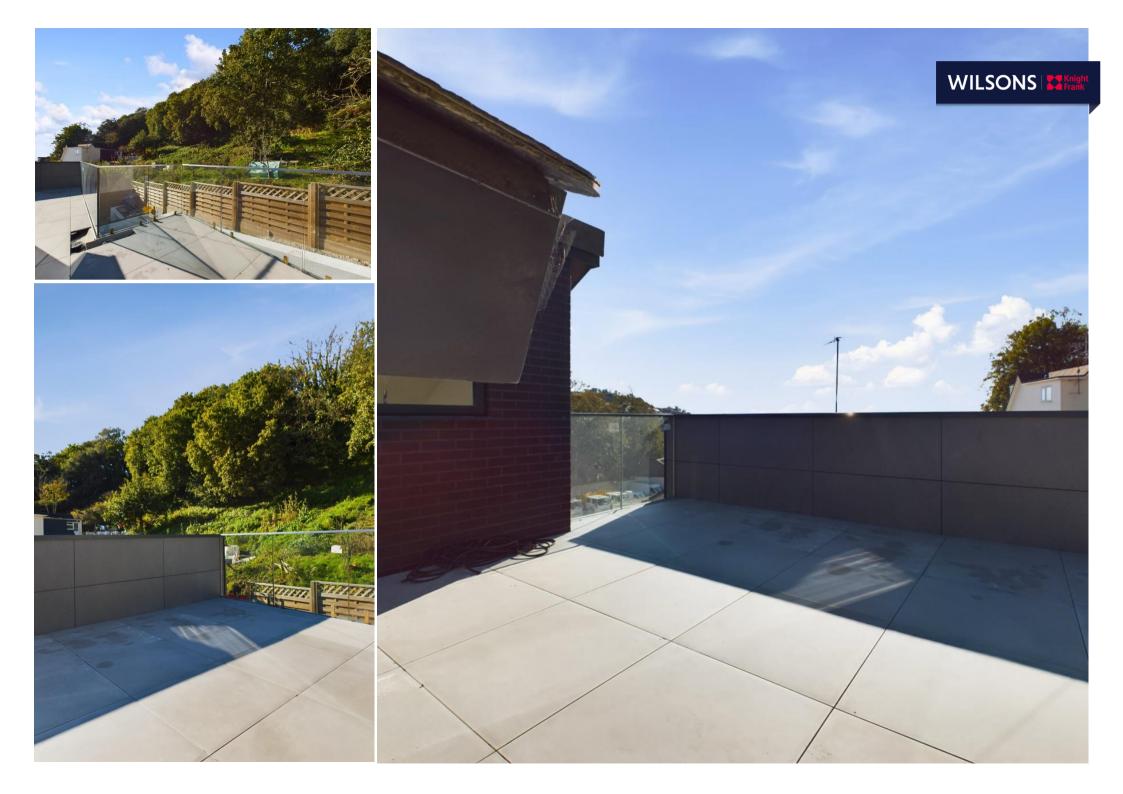

Constructed to a high standard and forming part of an exclusive development this second floor apartment consists of 960 sq ft with stunning open plan kitchen/living with vaulted ceiling and luxury mezzanine area, sizable for a study area/snug or third bedroom. From both the kitchen/living are floor to ceiling windows with sliding doors onto the front balcony and from the mezzanine area is access to a private roof top terrace. With quality fixtures and fittings throughout there is also a separate utility, two double bedrooms, (one en-suite) and a further house bathroom.