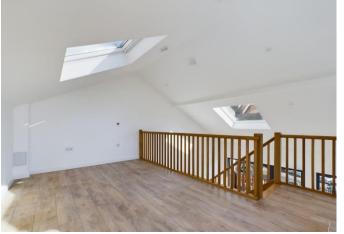

Constructed to a high standard and forming part of an exclusive development this second floor apartment consists of 960 sq ft with stunning open plan kitchen/living with vaulted ceiling and luxury mezzanine area, sizable for a study area/snug or third bedroom. From both the kitchen/living are floor to ceiling windows with sliding doors onto the front balcony and from the mezzanine area is access to a private roof top terrace. With quality fixtures and fittings throughout there is also a separate utility, two double bedrooms, (one en-suite) and a further house bathroom.