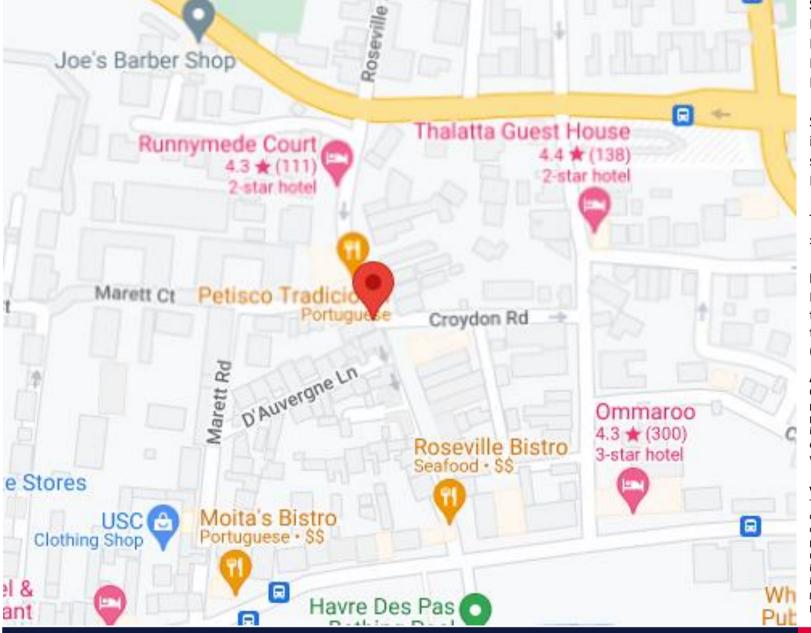

## **DIRECTIONS**

Heading down Roseville Street towards the sea. 3 Roseville House is positioned towards the end of the road on the left (opposite the Stop Shop).