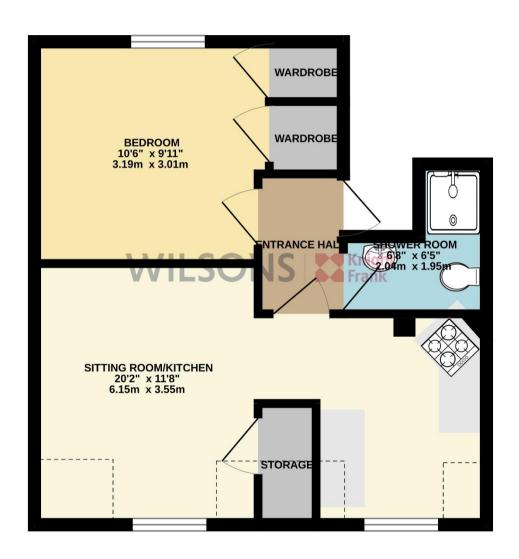

Situated on the top floor of a character terraced building, one of only three in the building, the apartment is brought to the market in great condition throughout. Comprising open plan kitchen/living room, double bedroom with fitted wardrobe, eaves storage & shower room. The apartment would be the perfect step on to the property ladder and would appeal to those wishing to live close to the beach.

# SECOND FLOOR 387 sq.ft. (35.9 sq.m.) approx.

TOTAL FLOOR AREA: 387 sq.ft. (35.9 sq.m.) approx.

Whilst every attempt has been made to ensure the accuracy of the flooppian contained here, measurements of doors, windrows, rooms and any other items are approximate and no responsibility is taken for any error, omission or mis-statement. This plan is for illustrative purposes only and should be used as such by any prospective purchaser. The services, systems and appliances shown have not been tested and no guarantee as to their operability or efficiency can be given.