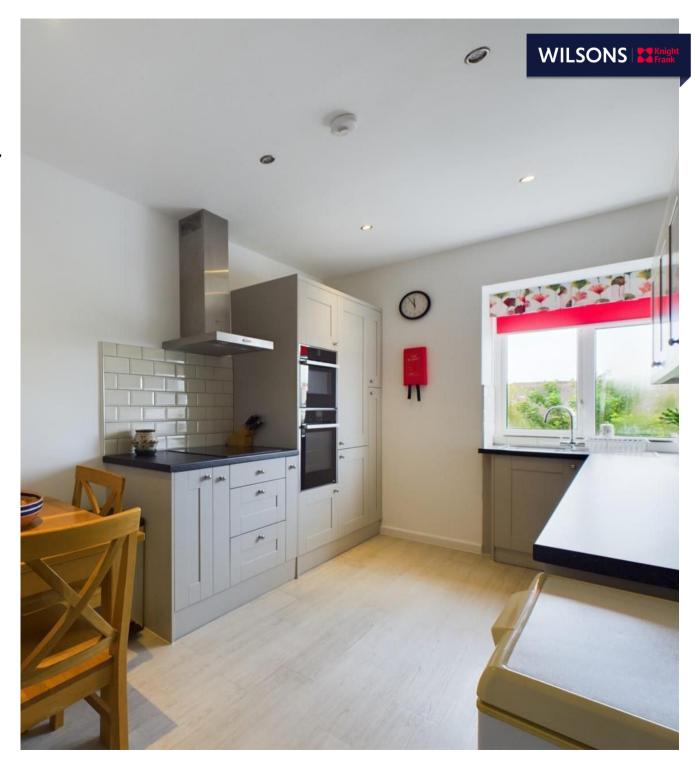

The apartment feels bright and spacious, briefly comprising, entrance hall, living room, separate kitchen, two double bedrooms and house bathroom. Presented in good condition throughout.

This apartment also benefits from having a designated parking for one car.

Located on Clarendon Road, providing easy access to St Helier centre, with all the local amenities it has to offer.

- Two bedroom apartment
- **Bright and spacious**
- **Second floor**
- **Good condition throughout**
- Parking for one car
- **Outskirts of town**