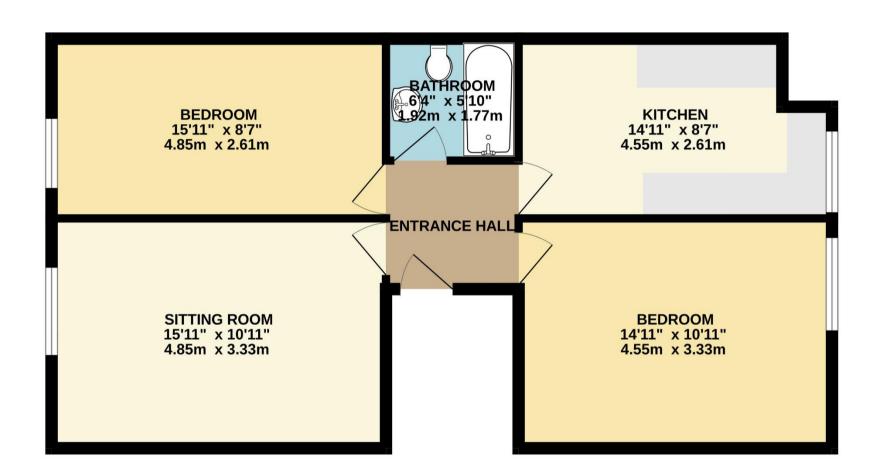

The apartment feels bright and spacious, briefly comprising, entrance hall, living room, separate kitchen, two double bedrooms and house bathroom. Presented in good condition throughout.

This apartment also benefits from having a designated parking for one car.

# SECOND FLOOR 668 sq.ft. (62.1 sq.m.) approx.