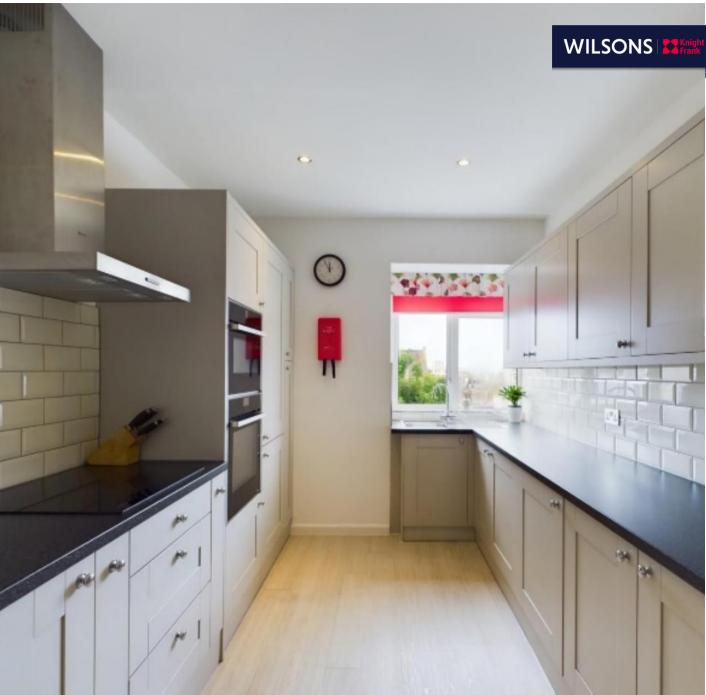

The apartment feels bright and spacious, briefly comprising, entrance hall, living room, separate kitchen, two double bedrooms and house bathroom. Presented in good condition throughout.

This apartment also benefits from having a designated parking for one car.

Located on Clarendon Road, providing easy access to St Helier centre, with all the local amenities it has to offer.

- Two bedroom apartment
- **Bright and spacious**
- **Second floor**
- **Good condition throughout**
- Parking for one car
- **Outskirts of town**