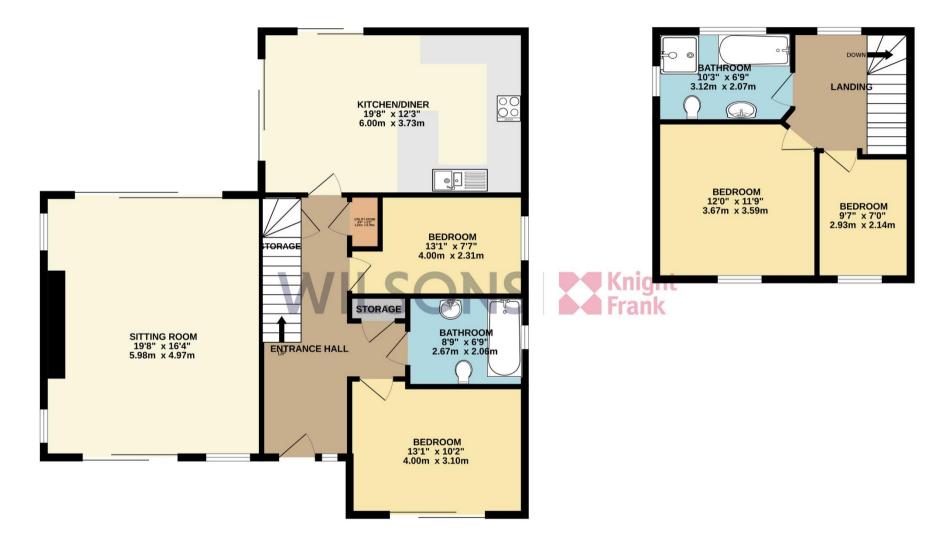

## Price £1,295,000 | Qualified | Freehold

GROUND FLOOR 993 sq.ft. (92.3 sq.m.) approx. 1ST FLOOR 354 sq.ft. (32.9 sq.m.) approx.

TOTAL FLOOR AREA : 1347 sq.ft. (125.2 sq.m.) approx.

Whilst every attempt has been made to ensure the accuracy of the floorplan contained here, measurements of doors, windows, rooms and any other items are approximate and no responsibility is taken for any error, omission or mis-statement. This plan is for illustrative purposes only and should be used as such by any prospective purchaser. The services, systems and appliances shown have not been tested and no guarantee as to their operability or efficiency can be given. Made with Metropix ©2024