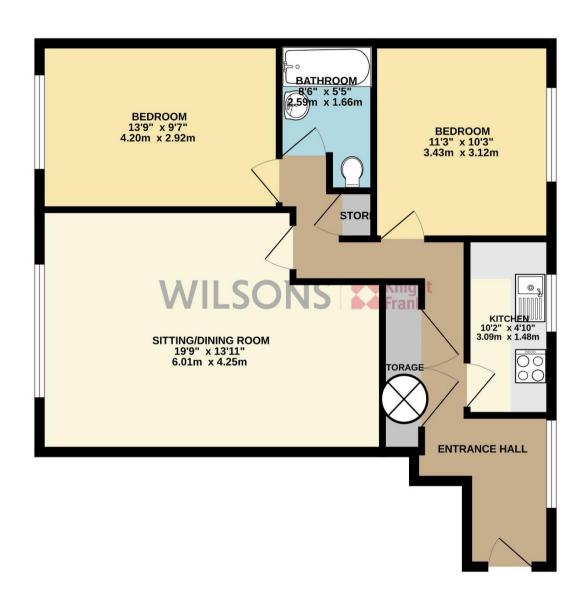

Upon entering the apartment, there is an entrance hall with space for storage, separate fully fitted kitchen and separate lounge/diner. Both bedrooms are doubles with fitted wardrobes, in addition there is a house bathroom, storage cupboard and airing cupboard. The apartment is very bright with large windows providing lots of natural light throughout.

# FIRST FLOOR 730 sq.ft. (67.8 sq.m.) approx.