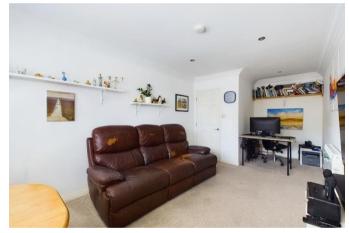

Upon entering the apartment, there is an entrance hall with space for storage, separate fully fitted kitchen and separate lounge/diner. Both bedrooms are doubles with fitted wardrobes, in addition there is a house bathroom, storage cupboard and airing cupboard. The apartment is very bright with large windows providing lots of natural light throughout.

Parking is plentiful with two designated spaces, plus a visitors space within the carpark, and public parking closeby. The property would appeal to a young professional wishing to live outside of town and close to the beach or alternatively for a downsize or as a buy to let investment.