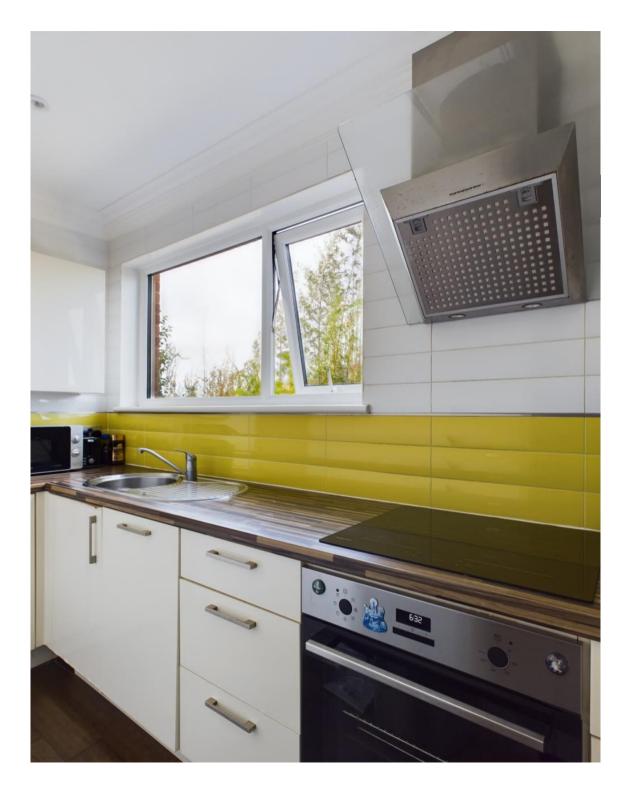

Upon entering the apartment, there is an entrance hall with space for storage, separate fully fitted kitchen and separate lounge/diner. Both bedrooms are doubles with fitted wardrobes, in addition there is a house bathroom, storage cupboard and airing cupboard. The apartment is very bright with large windows providing lots of natural light throughout.