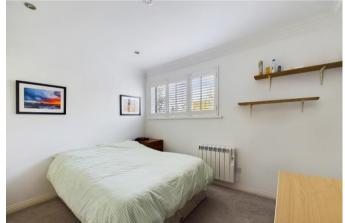

Upon entering the apartment, there is an entrance hall with space for storage, separate fully fitted kitchen and separate lounge/diner. Both bedrooms are doubles with fitted wardrobes, in addition there is a house bathroom, storage cupboard and airing cupboard. The apartment is very bright with large windows providing lots of natural light throughout.