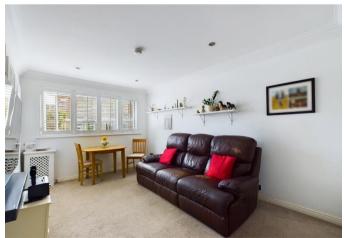

Upon entering the apartment, there is an entrance hall with space for storage, separate fully fitted kitchen and separate lounge/diner. Both bedrooms are doubles with fitted wardrobes, in addition there is a house bathroom, storage cupboard and airing cupboard. The apartment is very bright with large windows providing lots of natural light throughout.

Parking is plentiful with two designated spaces, plus a visitors space within the carpark, and public parking closeby. The property would appeal to a young professional wishing to live outside of town and close to the beach or alternatively for a downsize or as a buy to let investment.