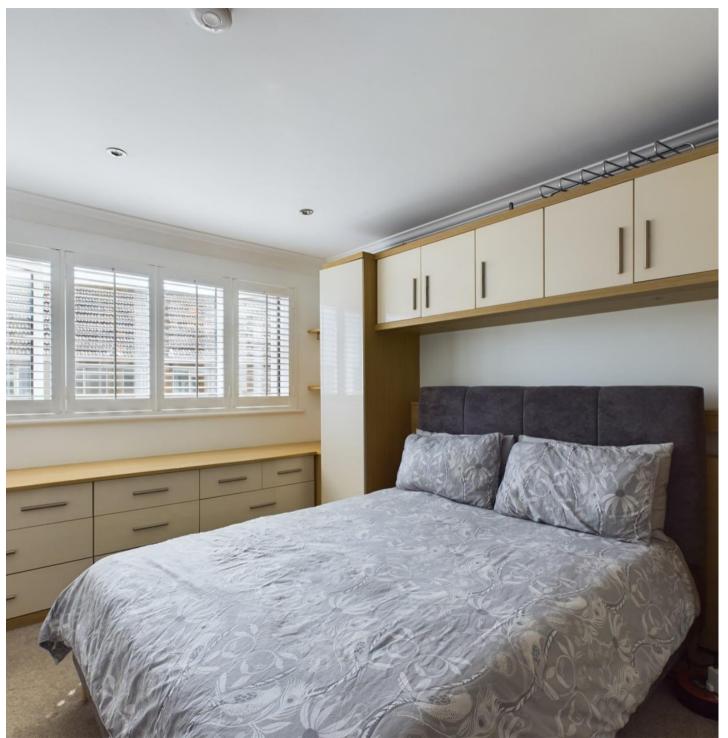

Upon entering the apartment, there is an entrance hall with space for storage, separate fully fitted kitchen and separate lounge/diner. Both bedrooms are doubles with fitted wardrobes, in addition there is a house bathroom, storage cupboard and airing cupboard. The apartment is very bright with large windows providing lots of natural light throughout.