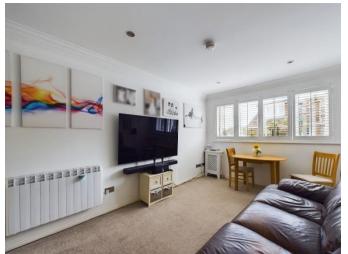

Upon entering the apartment, there is an entrance hall with space for storage, separate fully fitted kitchen and separate lounge/diner. Both bedrooms are doubles with fitted wardrobes, in addition there is a house bathroom, storage cupboard and airing cupboard. The apartment is very bright with large windows providing lots of natural light throughout.