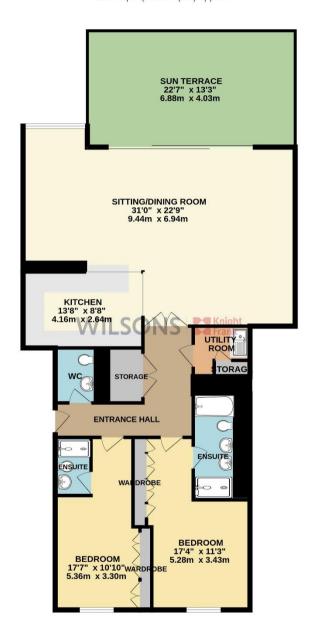

Viewing is highly recommended.

- Exclusive development
- Two bedroom apartment
- Modern minimalist design
- South facing terrace
- Direct access to beach
- Parking and tennis court

TOTAL FLOOR AREA: 1319 sq.ft. (122.5 sq.m.) approx.

Whilst every attempt has been made to ensure the accuracy of the floorplan contained here, measurements of doors, windows, rooms and any other items are approximate and no responsibility is taken for any error, omission or mis-statement. This plan is for illustrative purposes only and should be used as such by any prospective purchaser. The services, systems and appliances shown have not been tested and no guarantee as to their operability or efficiency can be given.