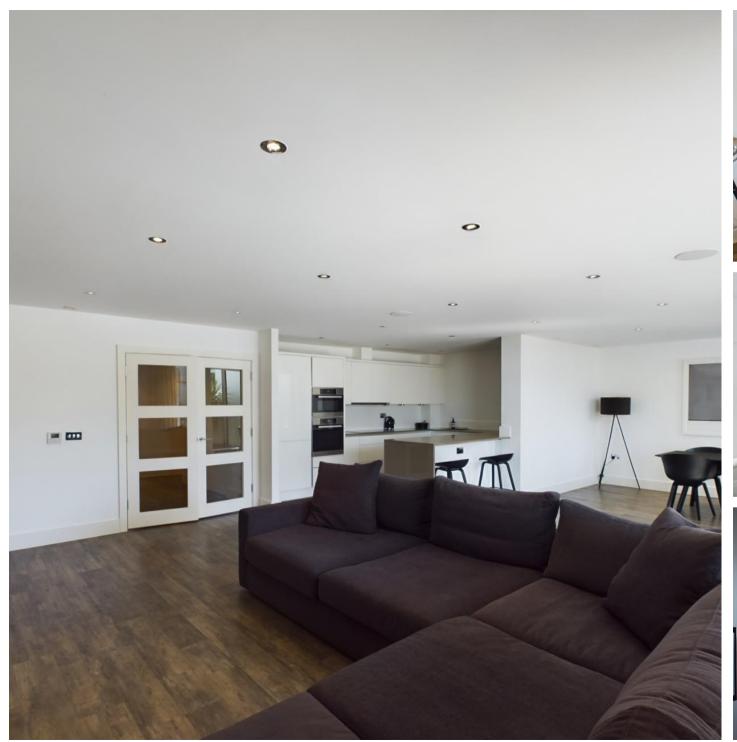

# INTRODUCING Apartment 4, The Dunlin, La Rue Voisin, St Brelade, JE3 8PS

Connecting People & Property Perfectly.

The Dunlin is part of the exclusive gated development of Portelet Bay.

Offering generous accommodation, this stunning two bedroom contemporary home is meticulously presented with a modern and minimalist accent throughout. The 31ft living space is open plan with a modern fully fitted kitchen, with floor to ceiling windows and sliding doors onto the sun terrace, creating great outdoor/indoor living. With partial sea views this is the perfect space to enjoy all day sunshine and dine alfresco. Comprising two double bedrooms both with newly fitted bathrooms and bespoke wardrobes. In addition the apartment also provides a utility/laundry room, storage cupboard and cloakroom.