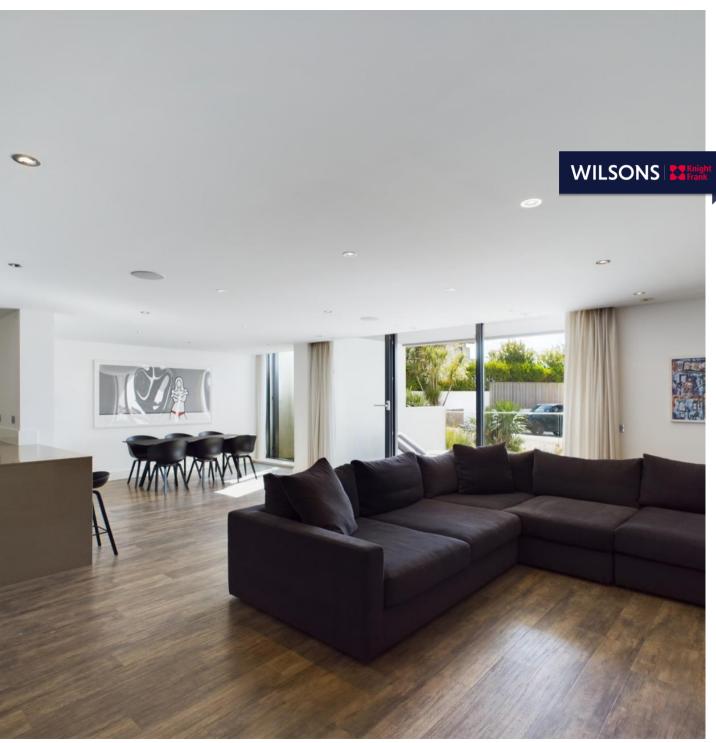

# INTRODUCING Apartment 4, The Dunlin, La Rue Voisin, St Brelade, JE3 8PS

Connecting People & Property Perfectly.

The Dunlin is part of the exclusive gated development of Portelet Bay.

Offering generous accommodation, this stunning two bedroom contemporary home is meticulously presented with a modern and minimalist accent throughout. The 31ft living space is open plan with a modern fully fitted kitchen, with floor to ceiling windows and sliding doors onto the sun terrace, creating great outdoor/indoor living. With partial sea views this is the perfect space to enjoy all day sunshine and dine alfresco. Comprising two double bedrooms both with newly fitted bathrooms and bespoke wardrobes. In addition the apartment also provides a utility/laundry room, storage cupboard and cloakroom.