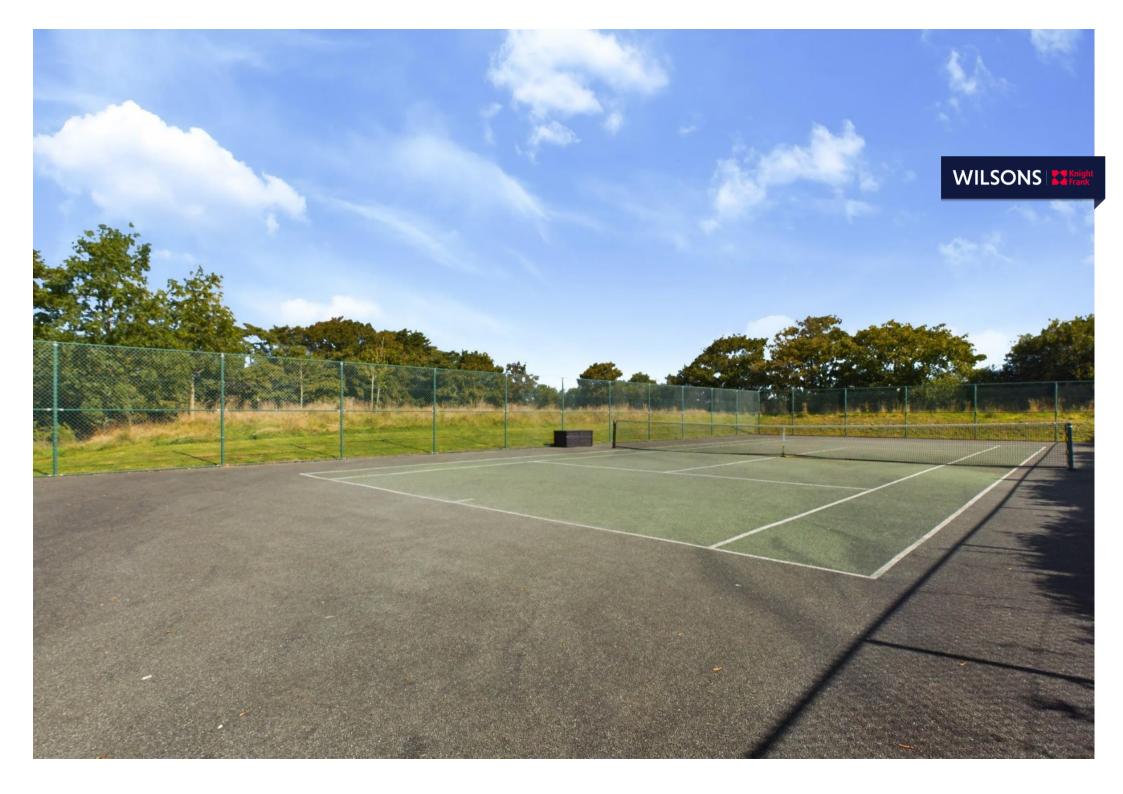

Located above Portelet Bay the development enjoys great sea views with private steps down to the beach and its eatery, all residents also benefit from well maintained communal areas and outdoor tennis court. Parking is provided with two designated spaces and ample visitors spaces.

Viewing is highly recommended.

- Exclusive development
- Two bedroom apartment
- Modern minimalist design
- South facing terrace
- Direct access to beach
- Parking and tennis court

TOTAL FLOOR AREA: 1319 sq.ft. (122.5 sq.m.) approx.