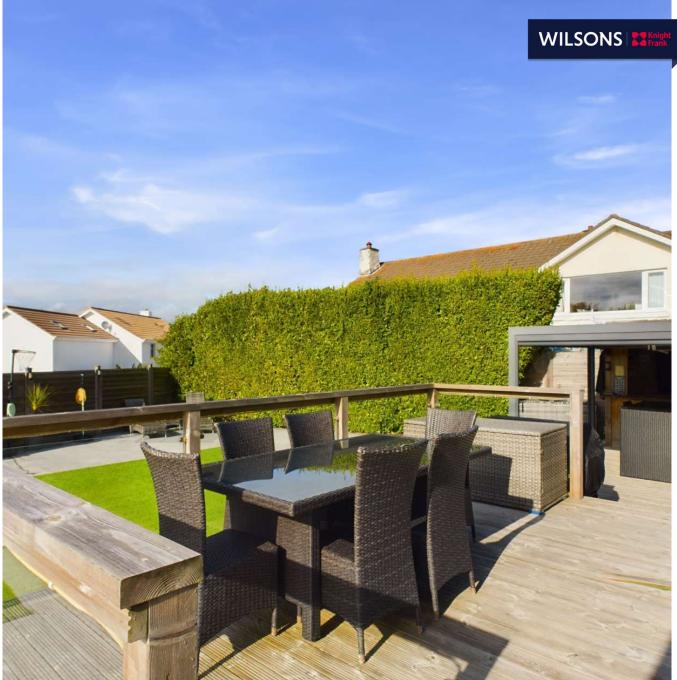

Outside, the large, low maintenance garden offers an inviting space for outdoor entertainment, also including a bar and hot tub. There is a generous parking area to the front, with space for parking up to ten cars. The property also includes a sizable workshop/shed, perfect for additional storage or hobby space.