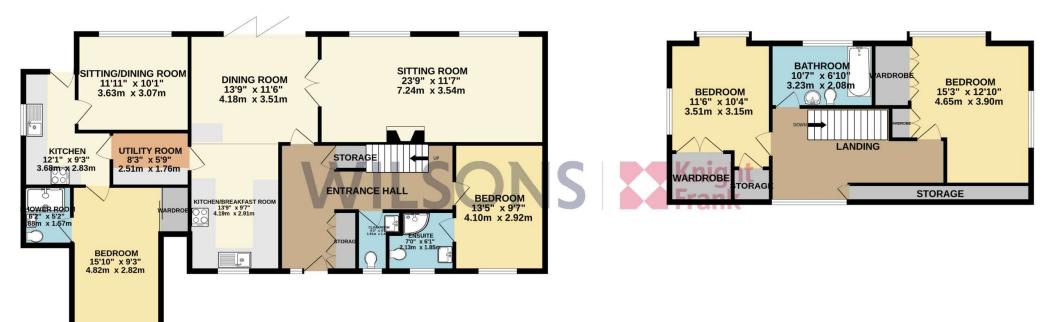

Fully renovated by the current owners, the property offers spacious accommodation, comprising stylish kitchen/diner that serves as the heart of the house, adjacent is the living room with a wood burner. The ground floor also includes a bedroom with en-suite. A connecting utility room provides access to the self-contained one bedroom unit, complete with its own living room, kitchen, double bedroom, and bathroom. This private space is perfect for extended family members, guests, or even as a potential rental opportunity. Upstairs, there are two additional bedrooms and a family bathroom making this home ideal for families of all sizes.

## Price £1,450,000 | Qualified | Freehold

**PROPERTY ID: 3519** 

GROUND FLOOR 1389 sq.ft. (129.0 sq.m.) approx. 1ST FLOOR 654 sq.ft. (60.8 sq.m.) approx.

TOTAL FLOOR AREA : 2043 sq.ft. (189.8 sq.m.) approx.

Whilst every attempt has been made to ensure the accuracy of the floorplan contained here, measurements of doors, windows, rooms and any other items are approximate and no responsibility is taken for any error, omission or mis-statement. This plan is for illustrative purposes only and should be used as such by any prospective purchaser. The services, systems and appliances shown have not been tested and no guarantee as to their operability or efficiency can be given. Made with Metropix ©2024