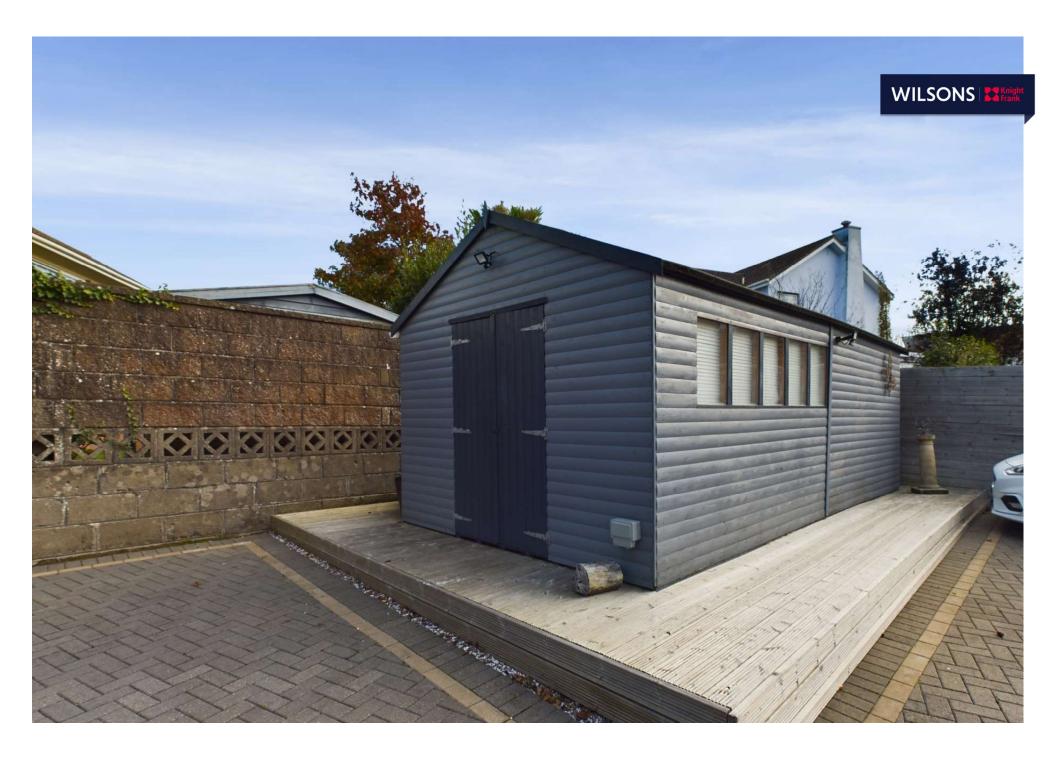

Outside, the large, low maintenance garden offers an inviting space for outdoor entertainment, also including a bar and hot tub. There is a generous parking area to the front, with space for parking up to ten cars. The property also includes a sizable workshop/shed, perfect for additional storage or hobby space.