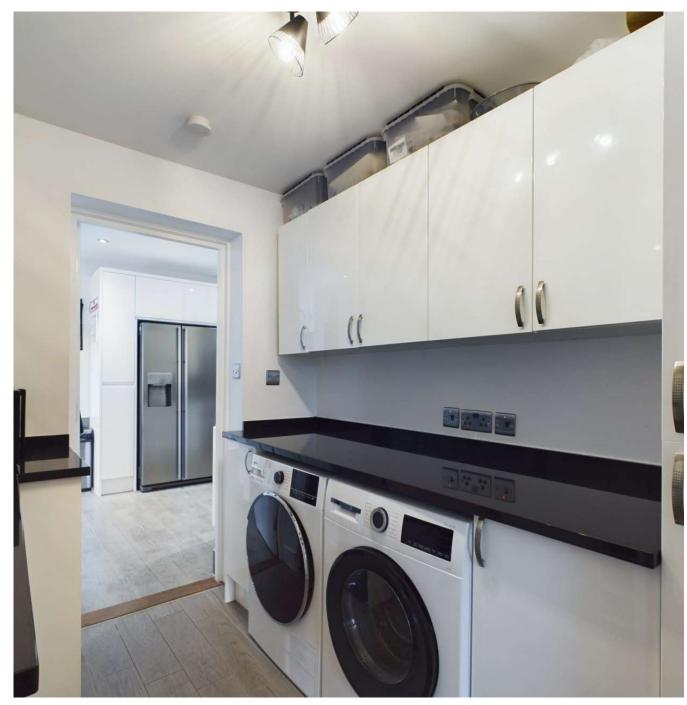

Fully renovated by the current owners, the property offers spacious accommodation, comprising stylish kitchen/diner that serves as the heart of the house, adjacent is the living room with a wood burner. The ground floor also includes a bedroom with en-suite. A connecting utility room provides access to the self-contained one bedroom unit, complete with its own living room, kitchen, double bedroom, and bathroom. This private space is perfect for extended family members, guests, or even as a potential rental opportunity. Upstairs, there are two additional bedrooms and a family bathroom making this home ideal for families of all sizes.