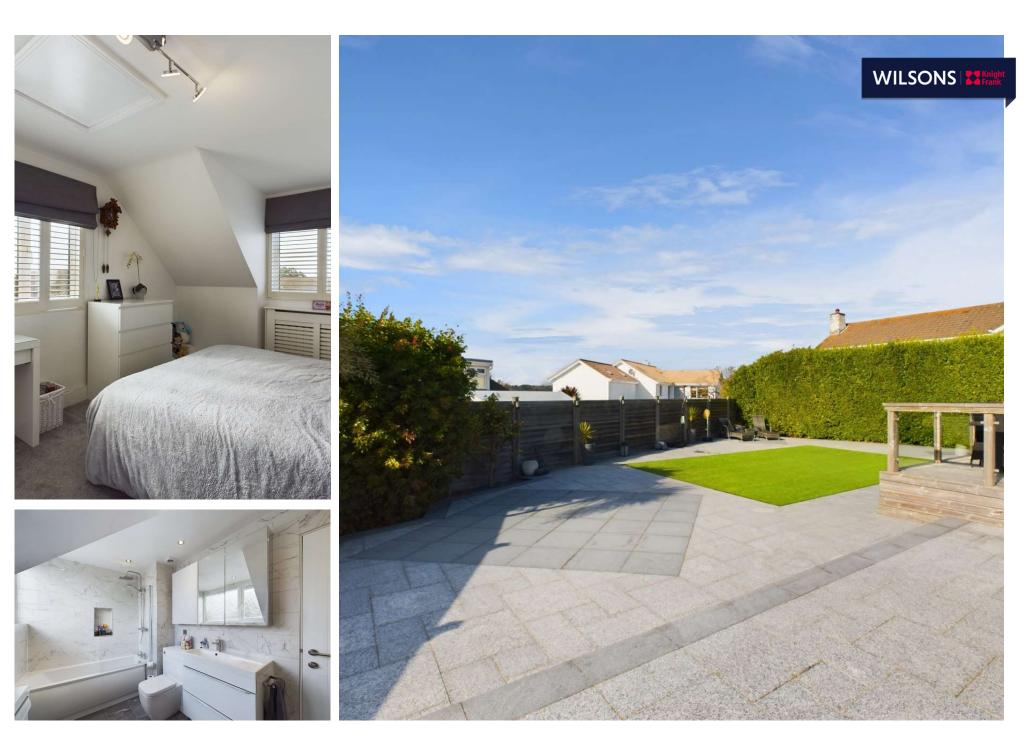

Fully renovated by the current owners, the property offers spacious accommodation, comprising stylish kitchen/diner that serves as the heart of the house, adjacent is the living room with a wood burner. The ground floor also includes a bedroom with en-suite. A connecting utility room provides access to the self-contained one bedroom unit, complete with its own living room, kitchen, double bedroom, and bathroom. This private space is perfect for extended family members, guests, or even as a potential rental opportunity. Upstairs, there are two additional bedrooms and a family bathroom making this home ideal for families of all sizes.