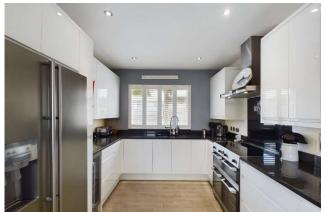

Fully renovated by the current owners, the property offers spacious accommodation, comprising stylish kitchen/diner that serves as the heart of the house, adjacent is the living room with a wood burner. The ground floor also includes a bedroom with en-suite. A connecting utility room provides access to the self-contained one bedroom unit, complete with its own living room, kitchen, double bedroom, and bathroom. This private space is perfect for extended family members, guests, or even as a potential rental opportunity. Upstairs, there are two additional bedrooms and a family bathroom making this home ideal for families of all sizes.