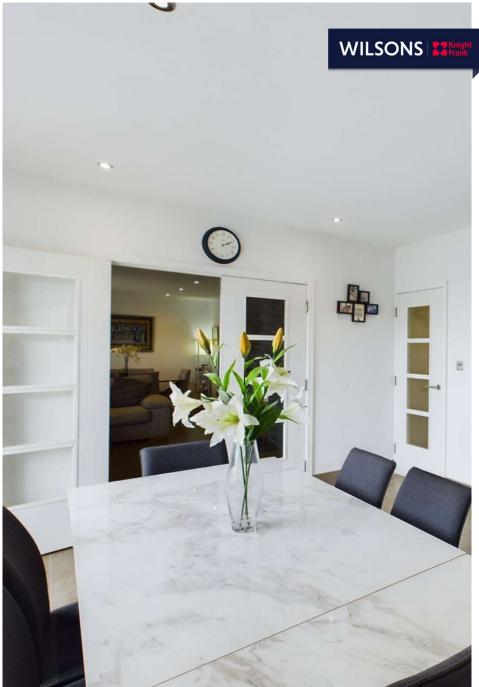

Fully renovated by the current owners, the property offers spacious accommodation, comprising stylish kitchen/diner that serves as the heart of the house, adjacent is the living room with a wood burner. The ground floor also includes a bedroom with en-suite. A connecting utility room provides access to the self-contained one bedroom unit, complete with its own living room, kitchen, double bedroom, and bathroom. This private space is perfect for extended family members, guests, or even as a potential rental opportunity. Upstairs, there are two additional bedrooms and a family bathroom making this home ideal for families of all sizes.