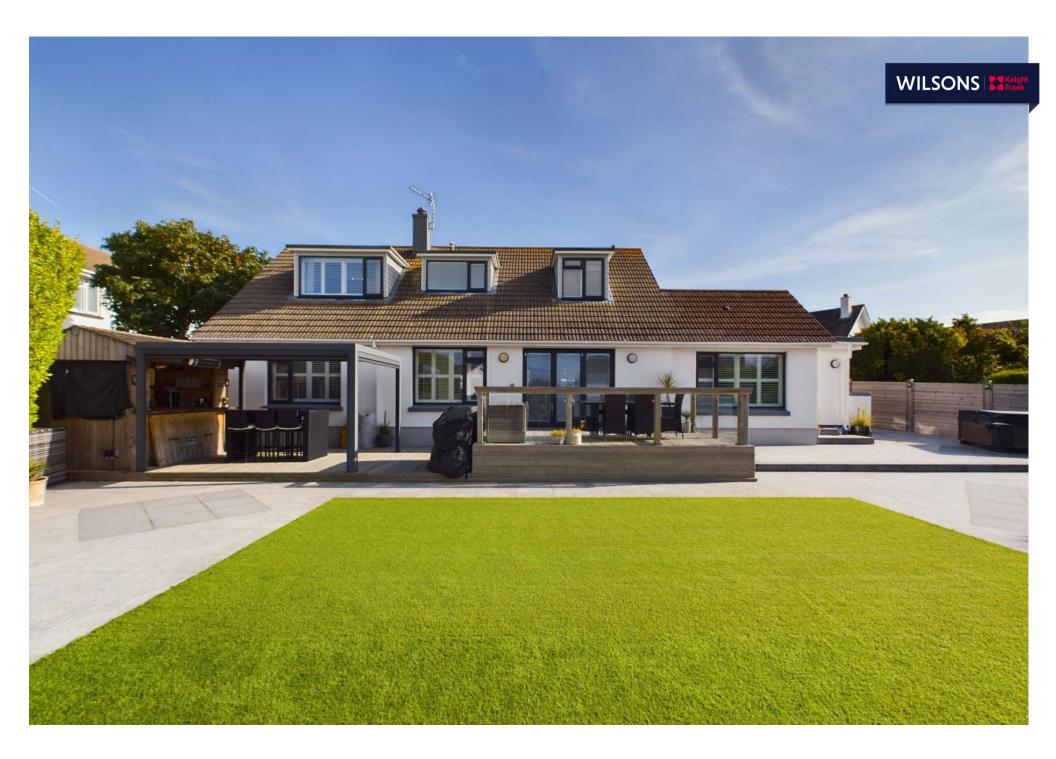

Outside, the large, low maintenance garden offers an inviting space for outdoor entertainment, also including a bar and hot tub. There is a generous parking area to the front, with space for parking up to ten cars. The property also includes a sizable workshop/shed, perfect for additional storage or hobby space.