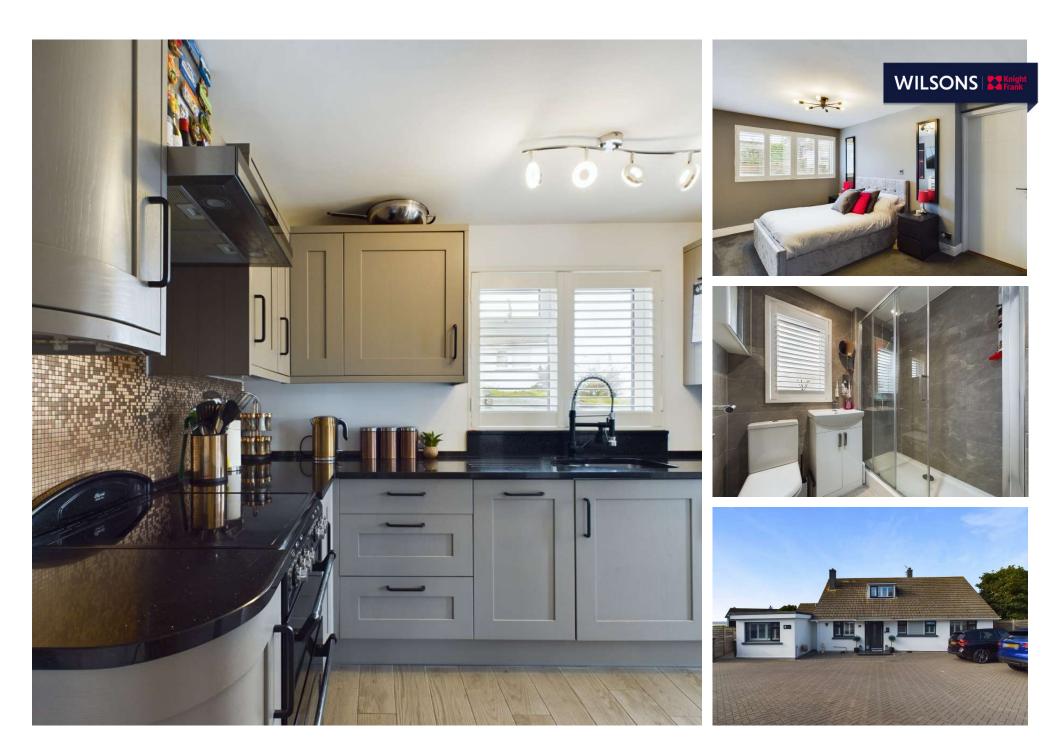

Fully renovated by the current owners, the property offers spacious accommodation, comprising stylish kitchen/diner that serves as the heart of the house, adjacent is the living room with a wood burner. The ground floor also includes a bedroom with en-suite. A connecting utility room provides access to the self-contained one bedroom unit, complete with its own living room, kitchen, double bedroom, and bathroom. This private space is perfect for extended family members, guests, or even as a potential rental opportunity. Upstairs, there are two additional bedrooms and a family bathroom making this home ideal for families of all sizes.