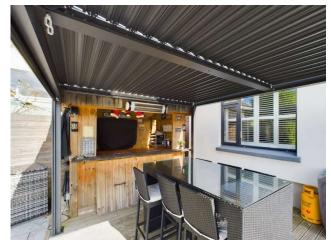

Outside, the large, low maintenance garden offers an inviting space for outdoor entertainment, also including a bar and hot tub. There is a generous parking area to the front, with space for parking up to ten cars. The property also includes a sizable workshop/shed, perfect for additional storage or hobby space.