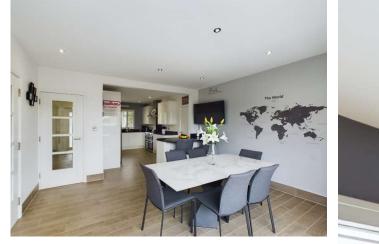

Fully renovated by the current owners, the property offers spacious accommodation, comprising stylish kitchen/diner that serves as the heart of the house, adjacent is the living room with a wood burner. The ground floor also includes a bedroom with en-suite. A connecting utility room provides access to the self-contained one bedroom unit, complete with its own living room, kitchen, double bedroom, and bathroom. This private space is perfect for extended family members, guests, or even as a potential rental opportunity. Upstairs, there are two additional bedrooms and a family bathroom making this home ideal for families of all sizes.