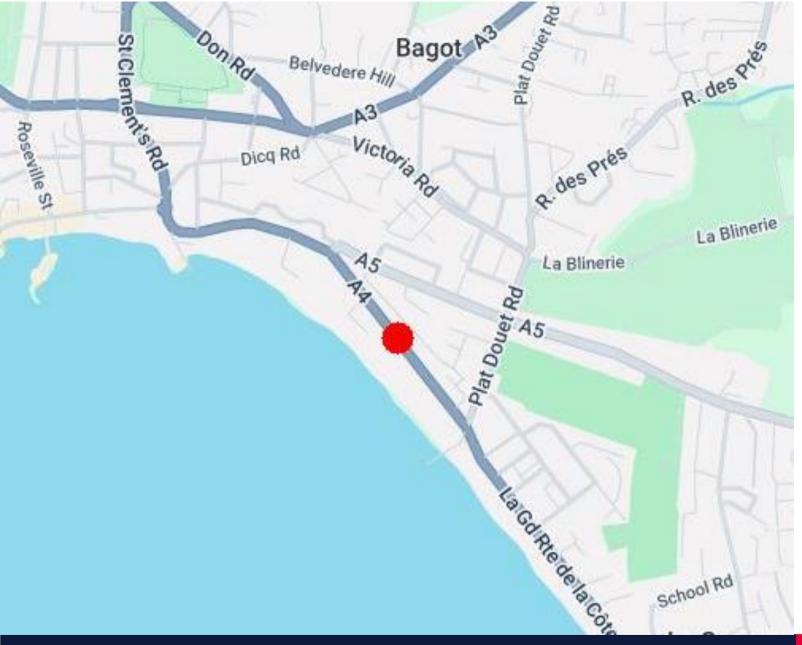

apartment
- Spacious living areas
- Walk in condition
- Purpose built development
- Excellent location and on good bus route
- Private parking

Price £535,000 Qualified Qualified | Share Transfer



PROPERTY ID: 3524



























#### TOTAL FLOOR AREA: 788 sq.ft. (73.2 sq.m.) approx.

Whilst every attempt has been made to ensure the accuracy of the floorpian containalen here, measurements of doors, windows, rooms and any other items are approximate and no responsibility is taken for any error, omission or mis-statement. This plan is for litterative purposes only and should be used as such by any prospective purchaser. The services, systems and appliances shown have not been tested and no guarantee as to their operability or efficiency can be given.

Made with Metropix 62024



# **SERVICES**

All mains services

£214 per month services

## **DIRECTIONS**

### ANTI MONEY LAUNDERING

Once an offer is accepted and negotiations for the purchase of a property are entered into, the prospective purchasers will be asked to produce photographic identification and proof of residency documentation, e.g. current utility bill. This is in order for us to comply with the current Money Laundering Legislation

#### VIEWING STRICTLY THROUGH WILSONS KNIGHT FRANK

These particulars, whilst believed to be accurate are set out as a general outline only for guidance and do not constitute any part of an offer or contract. Intending purchasers should not rely on them as statements or representation of fact, but must satisfy themselves by inspection or otherwise as to their accuracy. N