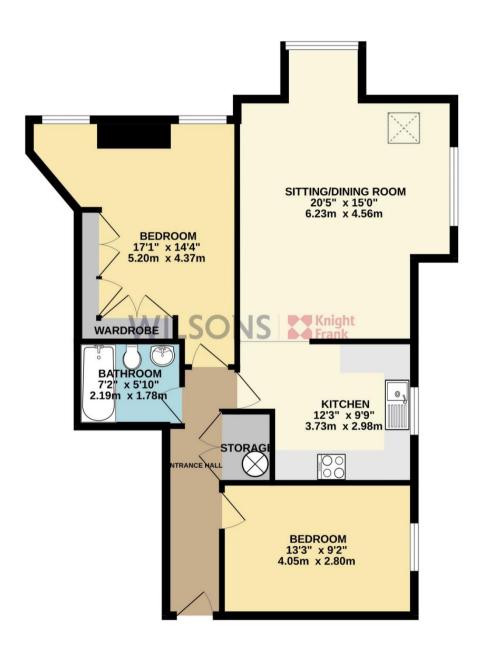

#### TOTAL FLOOR AREA: 788 sq.ft. (73.2 sq.m.) approx.

Whilst every attempt has been made to ensure the accuracy of the floorpian containalen here, measurements of doors, windows, rooms and any other items are approximate and no responsibility is taken for any error, omission or mis-statement. This plan is for litterative purposes only and should be used as such by any prospective purchaser. The services, systems and appliances shown have not been tested and no guarantee as to their operability or efficiency can be given.