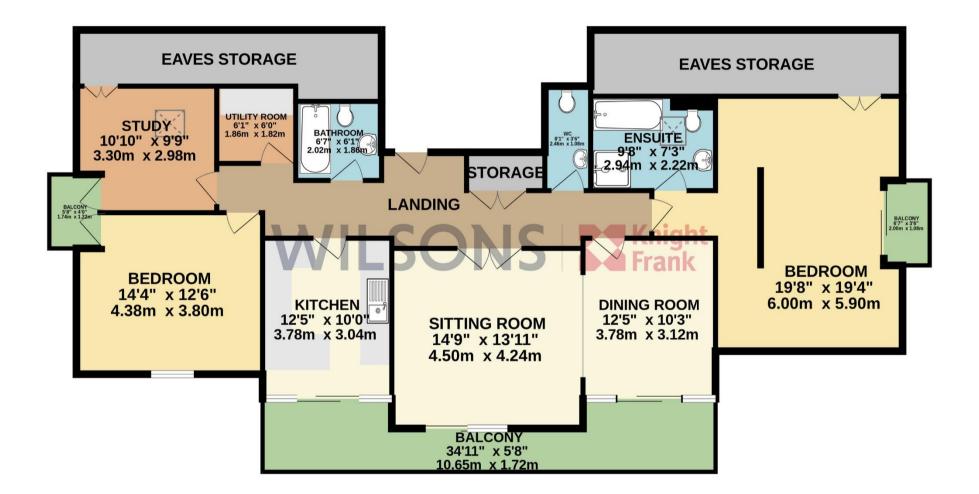

## TOP FLOOR 1605 sq.ft. (149.1 sq.m.) approx.

TOTAL FLOOR AREA : 1605 sq.ft. (149.1 sq.m.) approx.

Whilst every attempt has been made to ensure the accuracy of the floorplan contained here, measurements of doors, windows, nooms and any other items are approximate and no responsibility is taken for any error, omission or mis-statement. This plan is for illustrative purposes only and should be used as such by any prospective purchaser. The services, systems and appliances shown have not been tested and no guarantee as to their operability or efficiency can be given. Made with Metropix ©2025