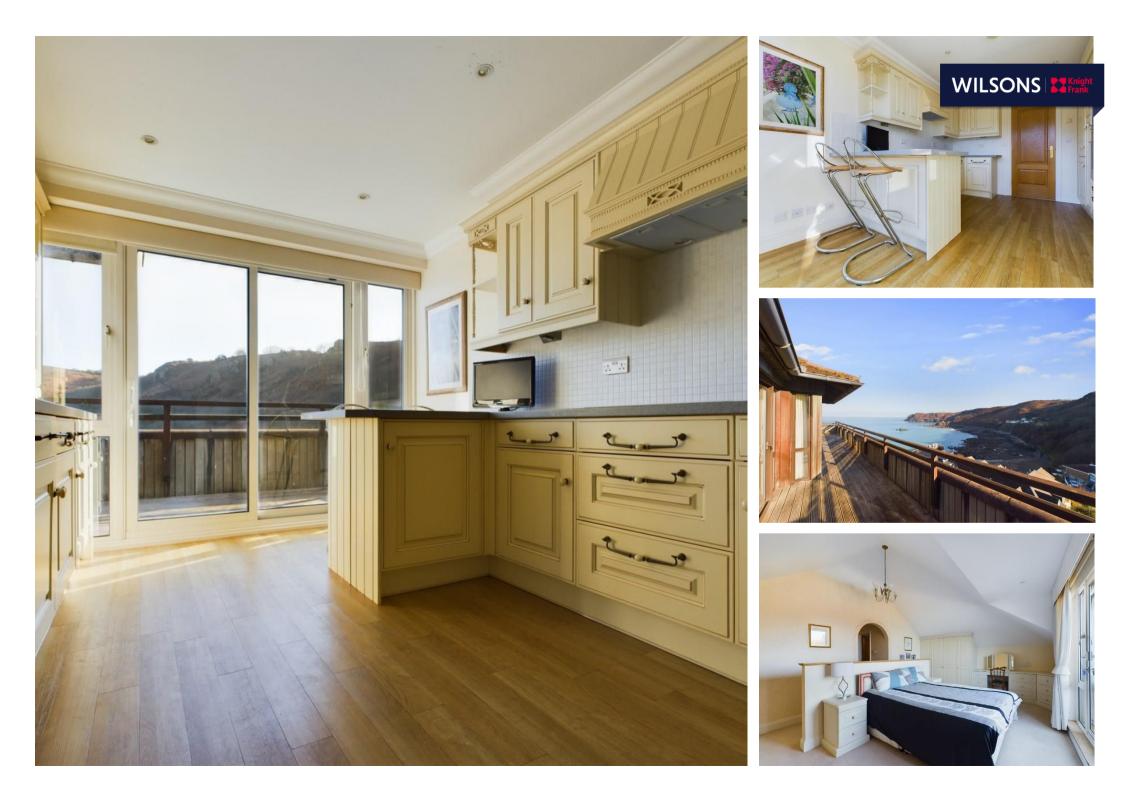

## WILSONS Knight Frank

**Connecting People & Property Perfectly.** 

Nestled in the prestigious La Falaise de Fremont, this exceptional penthouse apartment offers breathtaking, uninterrupted views over Bonne Nuit Bay and the surrounding coastal landscapes. Perfectly positioned for those seeking a tranquil yet convenient lifestyle, the property is within easy reach of local amenities in St John's Village, including M&S, a bakery, a butcher, chemist, and there are excellent bus links to town. Combining unparalleled vistas with an exclusive location, this apartment is a rare find. The spacious interior spans approximately 1,400 square feet, designed to maximize natural light and stunning views. A welcoming entrance hall sets the tone, leading to an open-plan sitting room, dining area, and a kitchen/breakfast room, each room with beautiful views and opening onto a large balcony ideal for entertaining or relaxing. The master bedroom impresses with vaulted ceilings, an ensuite bathroom, and a private balcony with sea views, while two additional bedrooms—one currently used as a study—each have access to a balcony. The property also includes a house bathroom, a separate WC, and a utility room for added convenience.