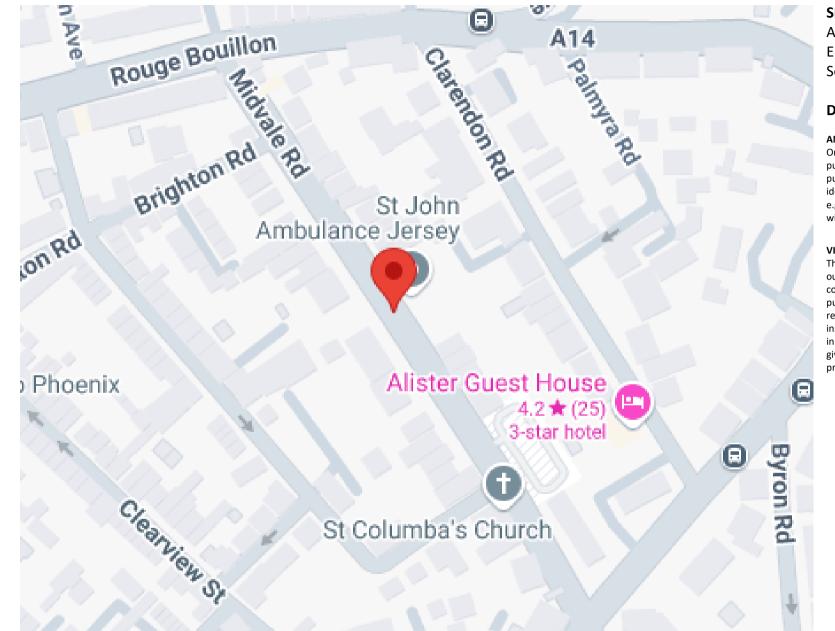

# INTRODUCING

Flat 2, Zeeland House, Midvale Road, St Helier, JE2 3TY



Connecting People & Property Perfectly.

Presented in immaculate condition throughout a first floor two bedroom, two bathroom apartment with open plan living/diner & kitchen.

With electric underfloor heating throughout, good size balcony and secure gated parking for 1 car. This property is a great first time buy or equally for an investor.

- Open plan living/diner and kitchen
- Two Double bedroom and two bathroom (one en suite)
- First floor level
- Gated secure parking for 1 car
- Good size balcony
- Walking distance to town

**Price £485,000** | Qualified | Share Transfer



1





2



























# FIRST FLOOR 799 sq.ft. (74.2 sq.m.) approx.





## **SERVICES**

All mains services except gas Electric central heating Service Charge £207 pcm

### **DIRECTIONS**

#### ANTI MONEY LAUNDERING

Once an offer is accepted and negotiations for the purchase of a property are entered into, the prospective purchasers will be asked to produce photographic identification and proof of residency documentation, e.g. current utility bill. This is in order for us to comply with the current Money Laundering Legislation

#### VIEWING STRICTLY THROUGH WILSONS KNIGHT FRANK

These particulars, whilst believed to be accurate are set out as a general outline only for guidance and do not constitute any part of an offer or contract. Intending purchasers should not rely on them as statements or representation of fact, but must satisfy themselves by inspectio