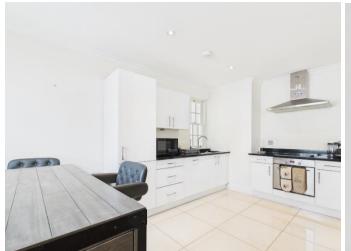

# INTRODUCING

Flat 2, Zeeland House, Midvale Road, St Helier, JE2 3TY

Connecting People & Property Perfectly.

Presented in immaculate condition throughout a first floor two bedroom, two bathroom apartment with open plan living/diner & kitchen.

With electric underfloor heating throughout, good size balcony and secure gated parking for 1 car. This property is a great first time buy or equally for an investor.

- Open plan living/diner and kitchen
- Two Double bedroom and two bathroom (one en suite)
- First floor level
- Gated secure parking for 1 car
- Good size balcony
- Walking distance to town