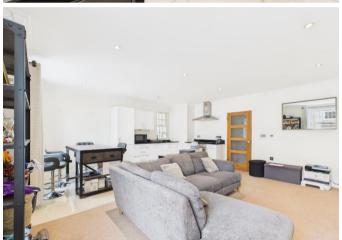

# INTRODUCING

Flat 2, Zeeland House, Midvale Road, St Helier, JE2 3TY

Connecting People & Property Perfectly.

Presented in immaculate condition throughout a first floor two bedroom, two bathroom apartment with open plan living/diner & kitchen.

With electric underfloor heating throughout, good size balcony and secure gated parking for 1 car. This property is a great first time buy or equally for an investor.

- Open plan living/diner and kitchen
- Two Double bedroom and two bathroom (one en suite)
- First floor level
- Gated secure parking for 1 car
- Good size balcony
- Walking distance to town