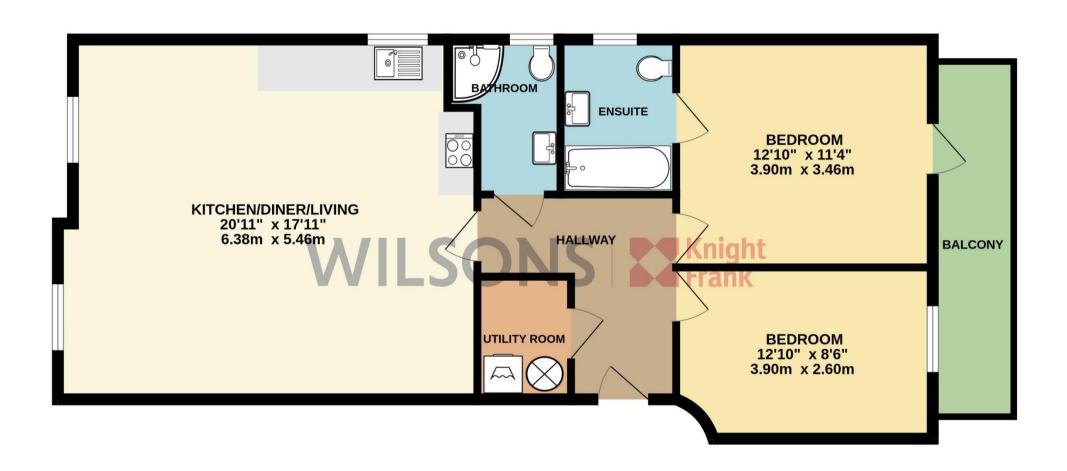

# INTRODUCING

Flat 2, Zeeland House, Midvale Road, St Helier, JE2 3TY



Connecting People & Property Perfectly.

Presented in immaculate condition throughout a first floor two bedroom, two bathroom apartment with open plan living/diner & kitchen.

With electric underfloor heating throughout, good size balcony and secure gated parking for 1 car. This property is a great first time buy or equally for an investor.

- Open plan living/diner and kitchen
- Two Double bedroom and two bathroom (one en suite)
- First floor level
- Gated secure parking for 1 car
- Good size balcony
- Walking distance to town

**Price £485,000** | Qualified | Share Transfer



1





2



























# FIRST FLOOR 799 sq.ft. (74.2 sq.m.) approx.





## **SERVICES**

All mains services except gas Electric central heating Service Charge £207 pcm

### **DIRECTIONS**

#### ANTI MONEY LAUNDERING

Once an offer is accepted and negotiations for the purchase of a property are entered into, the prospective purchasers will be asked to produce photographic identification and proof of residency documentation, e.g. current utility bill. This is in order for us to comply with the current Money Laundering Legislation

#### VIEWING STRICTLY THROUGH WILSONS KNIGHT FRANK

These particulars, whilst believed to be accurate are set out as a general outline only for guidance and do not constitute any part of an offer or contract. Intending purchasers should not rely on them as statements or representation of fact, but must satisfy themselves by inspect