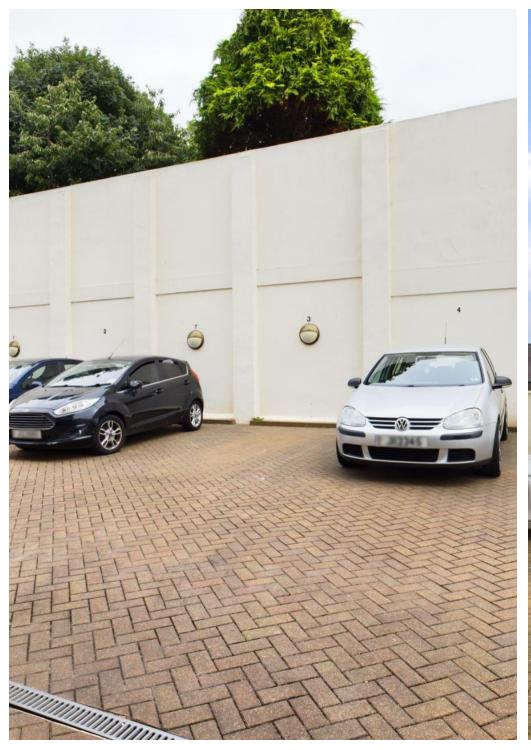

With electric underfloor heating throughout, good size balcony and secure gated parking for 1 car. This property is a great first time buy or equally for an investor.

- Open plan living/diner and kitchen
- Two Double bedroom and two bathroom (one en suite)
- First floor level
- Gated secure parking for 1 car
- Good size balcony
- Walking distance to town