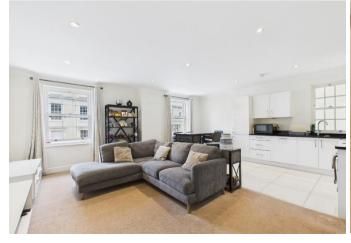

# INTRODUCING

Flat 2, Zeeland House, Midvale Road, St Helier, JE2 3TY

Connecting People & Property Perfectly.

Presented in immaculate condition throughout a first floor two bedroom, two bathroom apartment with open plan living/diner & kitchen.

With electric underfloor heating throughout, good size balcony and secure gated parking for 1 car. This property is a great first time buy or equally for an investor.

- Open plan living/diner and kitchen
- Two Double bedroom and two bathroom (one en suite)
- First floor level
- Gated secure parking for 1 car
- Good size balcony
- Walking distance to town