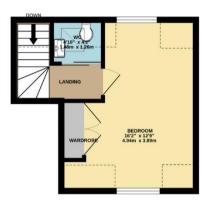

Price £625,000 | Qualified | Freehold

 GROUND FLOOR
 1ST FLOOR
 2ND FLOOR
 3RD FLOOR

 328 sq.ft. (30.4 sq.m.) approx.
 335 sq.ft. (31.1 sq.m.) approx.
 338 sq.ft. (31.4 sq.m.) approx.
 241 sq.ft. (22.4 sq.m.) approx.

# TOTAL FLOOR AREA: 1241 sq.ft. (115.3 sq.m.) approx.

Whilst every attempt has been made to ensure the accuracy of the floorplan contained here, measurements of doors, windows, rooms and any other items are approximate and no responsibility is taken for any error, omission or mis-statement. This plan is for illustrative purposes only and should be used as such by any prospective purchaser. The services, systems and appliances shown have not been tested and no guarantee as to their operability or efficiency can be given.