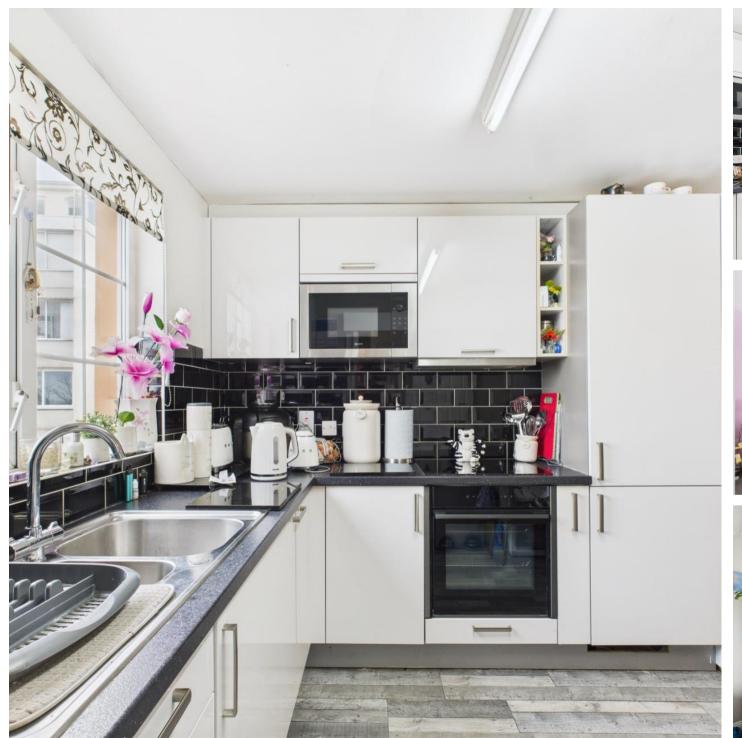

Presented in good condition throughout, the accommodation is split over four floors. The entrance level provides the integral garage and utility room, first floor offers open plan kitchen/diner/living room with

beautiful large bay window. The second floor provides a spacious double bedroom with plentiful fitted wardrobes and the modern house bathroom with a further double bedroom and w.c on the top floor. The property has been very well maintained, with newly fitted kitchen and bathroom.