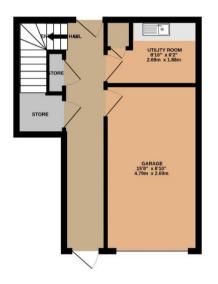

Presented in good condition throughout, the accommodation is split over four floors. The entrance level provides the integral garage and utility room, first floor offers open plan kitchen/diner/living room with

The property also benefits from excellent storage on each floor and in addition to the garage there is driveway parking for two cars and two visitors spaces to the side of the property.

- Two bedroom townhouse
- Open plan living
- Low maintenance home
- Convenient location
- Garage, storage and utility
- Two parking spaces

Price £625,000 | Qualified | Freehold

 GROUND FLOOR
 1ST FLOOR
 2ND FLOOR
 3RD FLOOR

 328 sq.ft. (30.4 sq.m.) approx.
 335 sq.ft. (31.1 sq.m.) approx.
 338 sq.ft. (31.4 sq.m.) approx.
 241 sq.ft. (22.4 sq.m.) approx.

# TOTAL FLOOR AREA: 1241 sq.ft. (115.3 sq.m.) approx.

Whilst every attempt has been made to ensure the accuracy of the floorplan contained here, measurements of doors, windows, rooms and any other items are approximate and no responsibility is taken for any error, omission or mis-statement. This plan is for illustrative purposes only and should be used as such by any prospective purchaser. The services, systems and appliances shown have not been tested and no guarantee as to their operability or efficiency can be given.