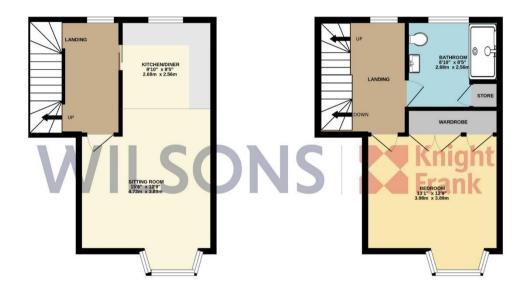

Presented in good condition throughout, the accommodation is split over four floors. The entrance level provides the integral garage and utility room, first floor offers open plan kitchen/diner/living room with

beautiful large bay window. The second floor provides a spacious double bedroom with plentiful fitted wardrobes and the modern house bathroom with a further double bedroom and w.c on the top floor. The property has been very well maintained, with newly fitted kitchen and bathroom.

Price £625,000 | Qualified | Freehold

 GROUND FLOOR
 1ST FLOOR
 2ND FLOOR
 3RD FLOOR

 328 sq.ft. (30.4 sq.m.) approx.
 335 sq.ft. (31.1 sq.m.) approx.
 338 sq.ft. (31.4 sq.m.) approx.
 241 sq.ft. (22.4 sq.m.) approx.

# TOTAL FLOOR AREA: 1241 sq.ft. (115.3 sq.m.) approx.

Whilst every attempt has been made to ensure the accuracy of the floorplan contained here, measurements of doors, windows, rooms and any other items are approximate and no responsibility is taken for any error, omission or mis-statement. This plan is for illustrative purposes only and should be used as such by any prospective purchaser. The services, systems and appliances shown have not been tested and no guarantee as to their operability or efficiency can be given.