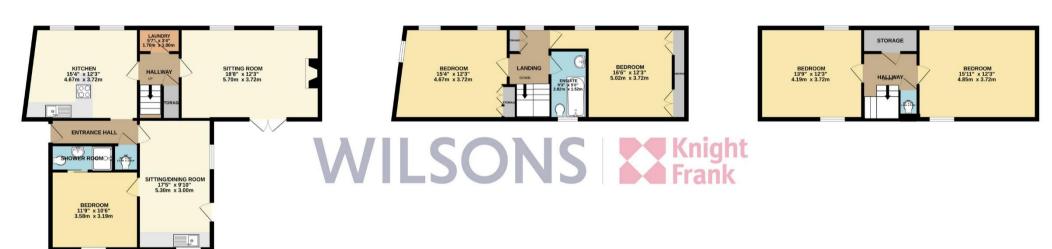

The versatile accommodation is generously proportioned and well-suited to multi-generational living. Accommodation spread over three floors, the ground floor features a comfortable sitting room, a well-appointed kitchen, and an additional reception room that could serve as a dining room or a kitchen/living space. A spacious bedroom suite on this level adds to the home's adaptability.

On the first floor, you'll find two bright bedrooms and a house bathroom. The top floor offers two further bedrooms and a convenient WC, making this home ideal for growing families.

Externally, the property boasts parking for approximately five cars and a good-sized garden—perfect for outdoor entertaining, or simply enjoying the tranquil surroundings.

# Price £1,325,000 Qualified | Freehold

2

5

2

 GROUND FLOOR
 1ST FLOOR
 2ND FLOOR

 843 sq.ft. (78.3 sq.m.) approx.
 469 sq.ft. (43.6 sq.m.) approx.
 451 sq.ft. (41.9 sq.m.) approx.

TOTAL FLOOR AREA: 1763 sq.ft. (163.8 sq.m.) approx.