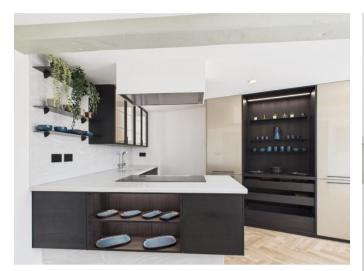

The versatile accommodation is generously proportioned and well-suited to multi-generational living. Accommodation spread over three floors, the ground floor features a comfortable sitting room, a well-appointed kitchen, and an additional reception room that could serve as a dining room or a kitchen/living space. A spacious bedroom suite on this level adds to the home's adaptability.