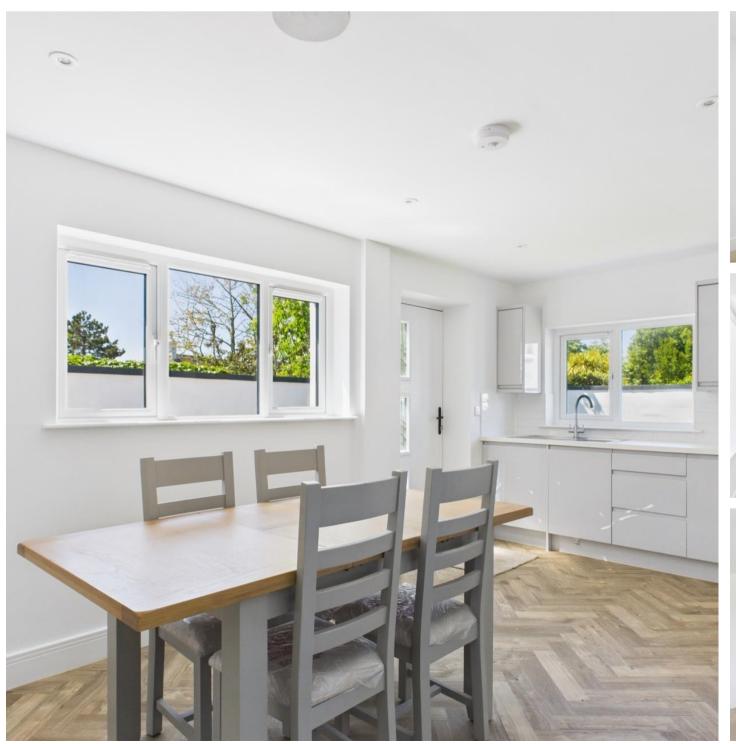

The versatile accommodation is generously proportioned and well-suited to multi-generational living. Accommodation spread over three floors, the ground floor features a comfortable sitting room, a well-appointed kitchen, and an additional reception room that could serve as a dining room or a kitchen/living space. A spacious bedroom suite on this level adds to the home's adaptability.

On the first floor, you'll find two bright bedrooms and a house bathroom. The top floor offers two further bedrooms and a convenient WC, making this home ideal for growing families.

Externally, the property boasts parking for approximately five cars and a good-sized garden—perfect for outdoor entertaining, or simply enjoying the tranquil surroundings.