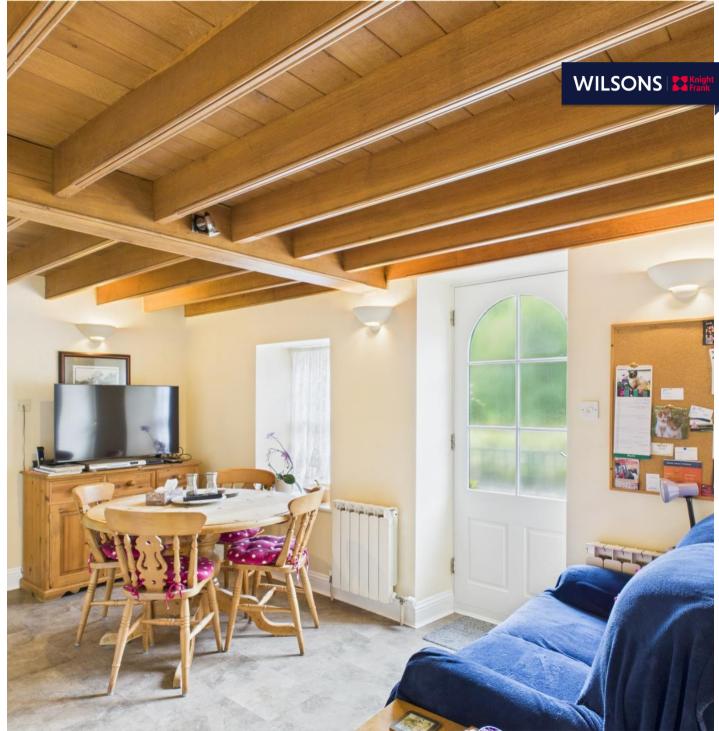

At the heart of the home is a generous sitting room, complete with vaulted ceilings and a wood burning stove – perfect for cosy evenings. The spacious eat-in kitchen and family room is ideal for relaxed everyday living and entertaining, with views out over the meadow.Upstairs, the lovely principal bedroom suite includes a dressing room and en suite bathroom, creating a peaceful retreat. Three further bedrooms offer excellent flexibility for children, guests, or working from home.