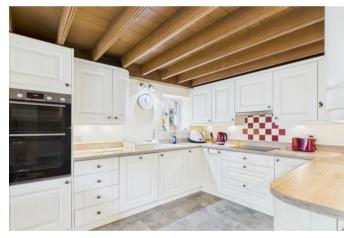

At the heart of the home is a generous sitting room, complete with vaulted ceilings and a wood burning stove – perfect for cosy evenings. The spacious eat-in kitchen and family room is ideal for relaxed everyday living and entertaining, with views out over the meadow.Upstairs, the lovely principal bedroom suite includes a dressing room and en suite bathroom, creating a peaceful retreat. Three further bedrooms offer excellent flexibility for children, guests, or working from home.