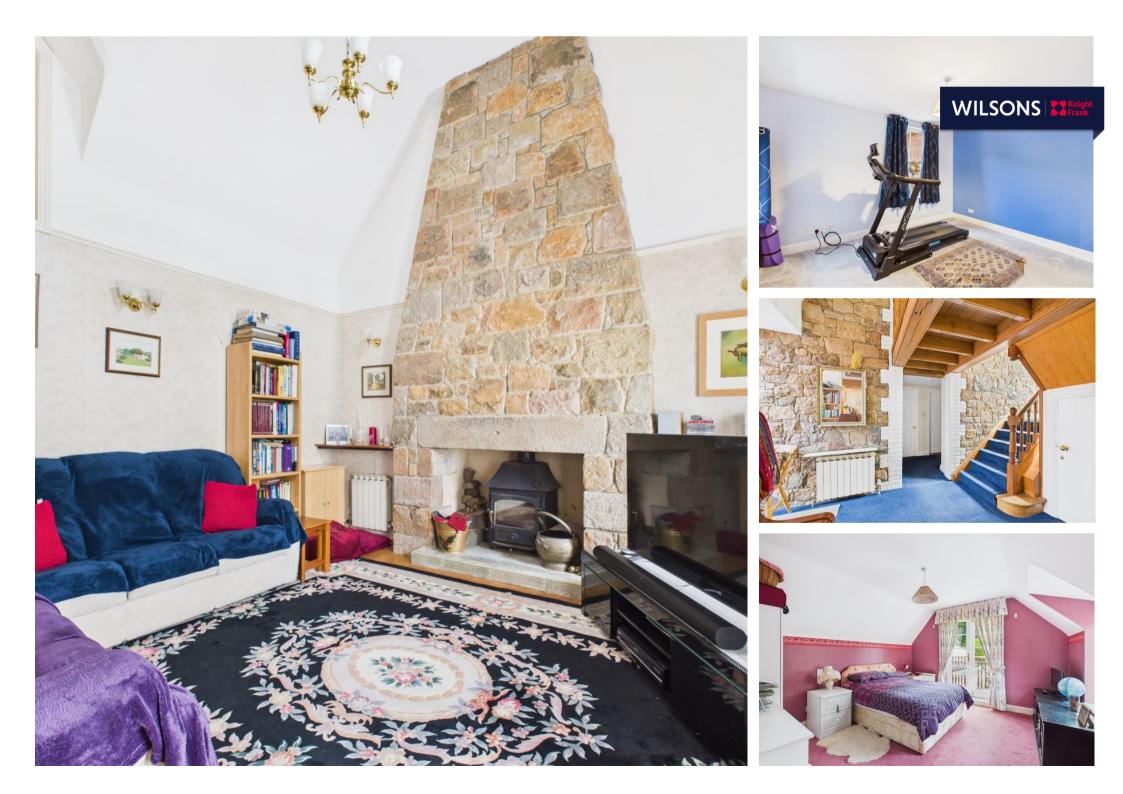

At the heart of the home is a generous sitting room, complete with vaulted ceilings and a wood burning stove – perfect for cosy evenings. The spacious eat-in kitchen and family room is ideal for relaxed everyday living and entertaining, with views out over the meadow.Upstairs, the lovely principal bedroom suite includes a dressing room and en suite bathroom, creating a peaceful retreat. Three further bedrooms offer excellent flexibility for children, guests, or working from home.