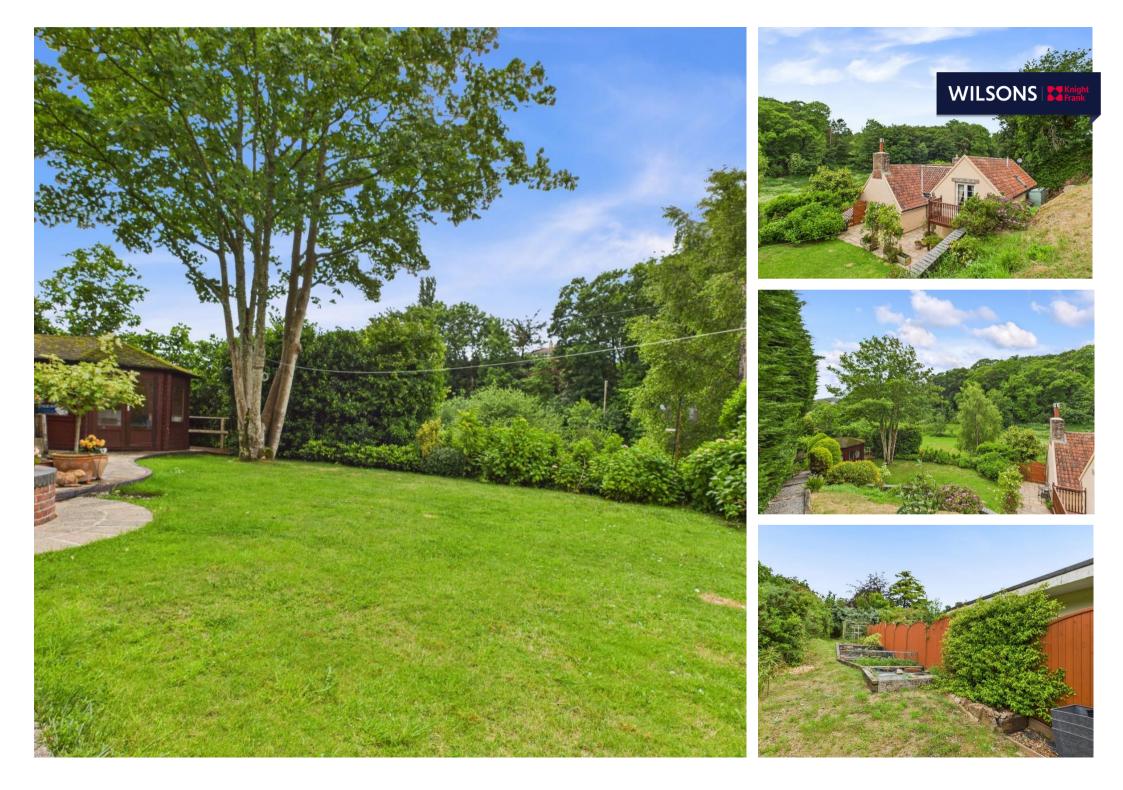

The property sits within extensive southwest facing gardens – a true sun trap – ideal for those who love outdoor living. Highlights include a summer house, vegetable plots, and expansive lawned areas, all framed by the surrounding countryside and uninterrupted views. Further benefits include block paved parking for three vehicles and easy access to local amenities, schools, and the beach. This is a rare chance to acquire a home in a breathtaking and private setting, combining character, space, and lifestyle. Early viewing is highly recommended.