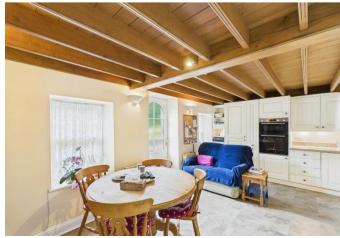

At the heart of the home is a generous sitting room, complete with vaulted ceilings and a wood burning stove – perfect for cosy evenings. The spacious eat-in kitchen and family room is ideal for relaxed everyday living and entertaining, with views out over the meadow.Upstairs, the lovely principal bedroom suite includes a dressing room and en suite bathroom, creating a peaceful retreat. Three further bedrooms offer excellent flexibility for children, guests, or working from home.