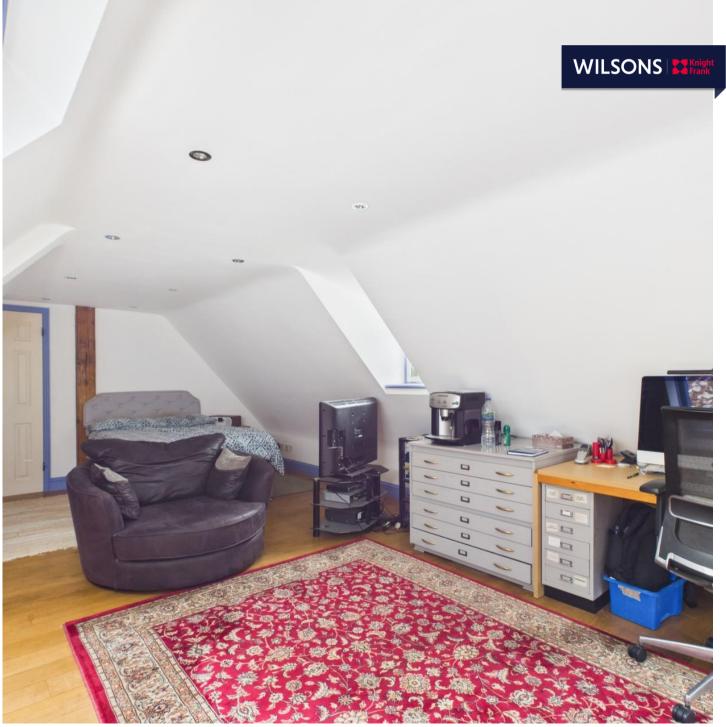

At the heart of the home is a generous sitting room, complete with vaulted ceilings and a wood burning stove – perfect for cosy evenings. The spacious eat-in kitchen and family room is ideal for relaxed everyday living and entertaining, with views out over the meadow.Upstairs, the lovely principal bedroom suite includes a dressing room and en suite bathroom, creating a peaceful retreat. Three further bedrooms offer excellent flexibility for children, guests, or working from home.