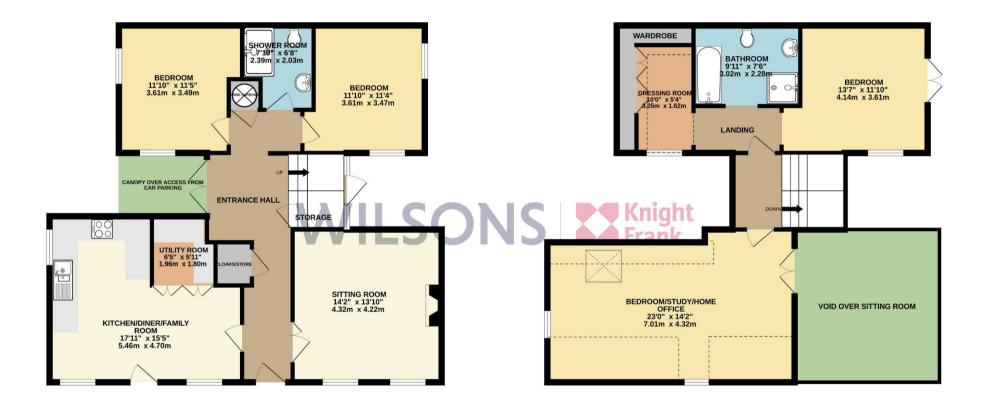

At the heart of the home is a generous sitting room, complete with vaulted ceilings and a wood burning stove – perfect for cosy evenings. The spacious eat-in kitchen and family room is ideal for relaxed everyday living and entertaining, with views out over the meadow.Upstairs, the lovely principal bedroom suite includes a dressing room and en suite bathroom, creating a peaceful retreat. Three further bedrooms offer excellent flexibility for children, guests, or working from home.

### Price £1,450,000 Qualified | Freehold

**PROPERTY ID: 3643** 

GROUND FLOOR 957 sq.ft. (88.9 sq.m.) approx. 1ST FLOOR 725 sq.ft. (67.4 sq.m.) approx.

TOTAL FLOOR AREA : 1682 sq.ft. (156.3 sq.m.) approx.

Whilst every attempt has been made to ensure the accuracy of the floorplan contained here, measurements of doors, windows, rooms and any other items are approximate and no responsibility is taken for any error, omission or mis-statement. This plan is for illustrative purposes only and should be used as such by any prospective purchaser. The services, systems and appliances shown have not been tested and no guarantee as to their operability or efficiency can be given. Made with Metropix ©2025