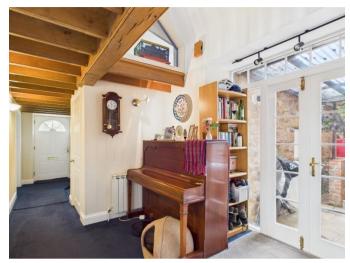

At the heart of the home is a generous sitting room, complete with vaulted ceilings and a wood burning stove – perfect for cosy evenings. The spacious eat-in kitchen and family room is ideal for relaxed everyday living and entertaining, with views out over the meadow.Upstairs, the lovely principal bedroom suite includes a dressing room and en suite bathroom, creating a peaceful retreat. Three further bedrooms offer excellent flexibility for children, guests, or working from home.