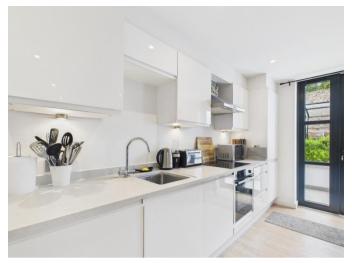

# INTRODUCING

Apartment 6 Bella Rocca, Roussel Street Jersey C, St. Helier, JE2 3PP

Connecting People & Property Perfectly.

This purpose built two bedroom ground floor apartment is ideally located on the outskirts of St Helier, just a short stroll to the town centre. The property boasts a bright and airy open plan living space, featuring a modern integrated kitchen perfect for both cooking and entertaining. Enjoy seamless access from the living area to a generous terrace, which overlooks the communal area. The terrace is a real unexpected bonus, offering a tranquil spot to enjoy the evening sun or dine alfresco. The apartment offers two double bedrooms, one of which benefits from an ensuite bathroom, with a separate house bathroom for added convenience. Additionally, there's allocated parking with one space (with electric charging station), along with visitors spaces and on street parking options. Whether you're a first time buyer, looking to downsize, or seeking a buy to let investment, this property offers a versatile living space in an ideal location.