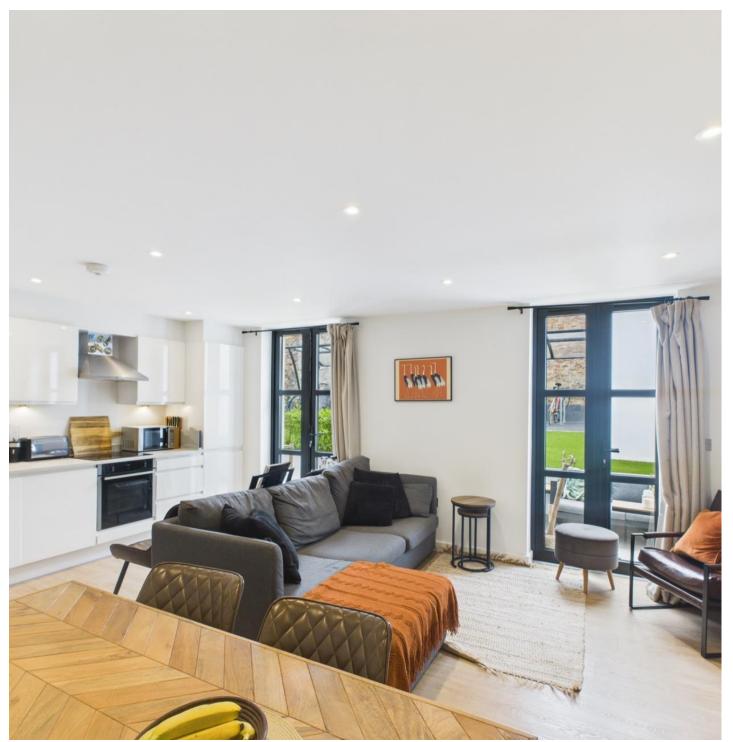

# INTRODUCING

Apartment 6 Bella Rocca, Roussel Street Jersey C, St. Helier, JE2 3PP

Connecting People & Property Perfectly.

This purpose built two bedroom ground floor apartment is ideally located on the outskirts of St Helier, just a short stroll to the town centre. The property boasts a bright and airy open plan living space, featuring a modern integrated kitchen perfect for both cooking and entertaining. Enjoy seamless access from the living area to a generous terrace, which overlooks the communal area. The terrace is a real unexpected bonus, offering a tranquil spot to enjoy the evening sun or dine alfresco. The apartment offers two double bedrooms, one of which benefits from an ensuite bathroom, with a separate house bathroom for added convenience. Additionally, there's allocated parking with one space (with electric charging station), along with visitors spaces and on street parking options. Whether you're a first time buyer, looking to downsize, or seeking a buy to let investment, this property offers a versatile living space in an ideal location.