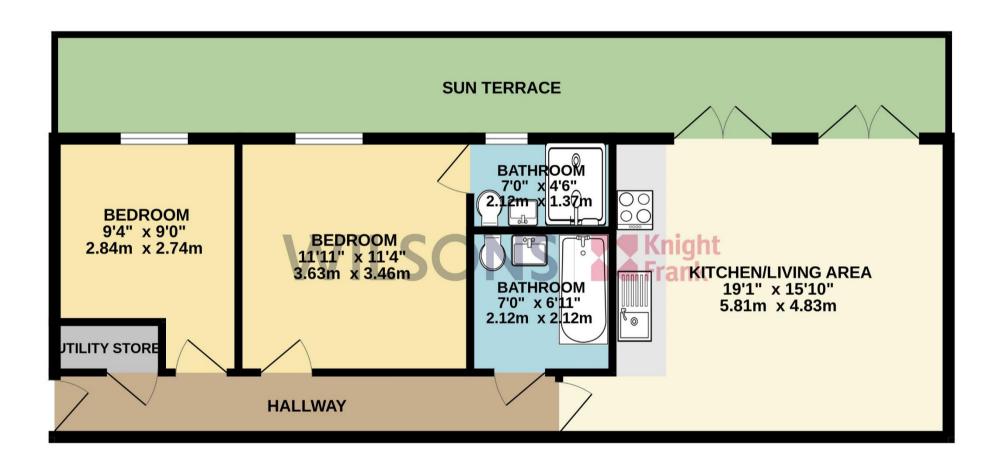

ring a tranquil spot to enjoy the evening sun or dine alfresco. The apartment offers two double bedrooms, one of which benefits from an ensuite bathroom, with a separate house bathroom for added convenience. Additionally, there's allocated parking with one space (with electric charging station), along with visitors spaces and on street parking options. Whether you're a first time buyer, looking to downsize, or seeking a buy to let investment, this property offers a versatile living space in an ideal location.

- Modern Apartment
- Two bedroom/ Two bathroom
- Ground Floor
- No onward chain
- Large terrace and communal garden
- Designated parking

Price £530,000 Qualified | Share Transfer



PROPERTY ID: 3654



































# GROUND FLOOR 639 sq.ft. (59.4 sq.m.) approx.





## **SERVICES**

Mains water Mains drains Electric heating Full double glazing

### **SERVICE CHARGE**

£165.98 pcm

#### **ANTI MONEY LAUNDERING**

Once an offer is accepted and negotiations for the purchase of a property are entered into, the prospective purchasers will be asked to produce photographic identification and proof of residency documentation, e.g. current utility bill. This is in order for us to comply with the current Money Laundering Legislation

#### VIEWING STRICTLY THROUGH WILSONS KNIGHT FRANK

These particulars, whilst believed to be accurate are set out as a general outline only for guidance and do not constitute any part of an offer or contract. Intending purchasers should not rely on them as statements or representation of fact, but must satisfy themselves by ins