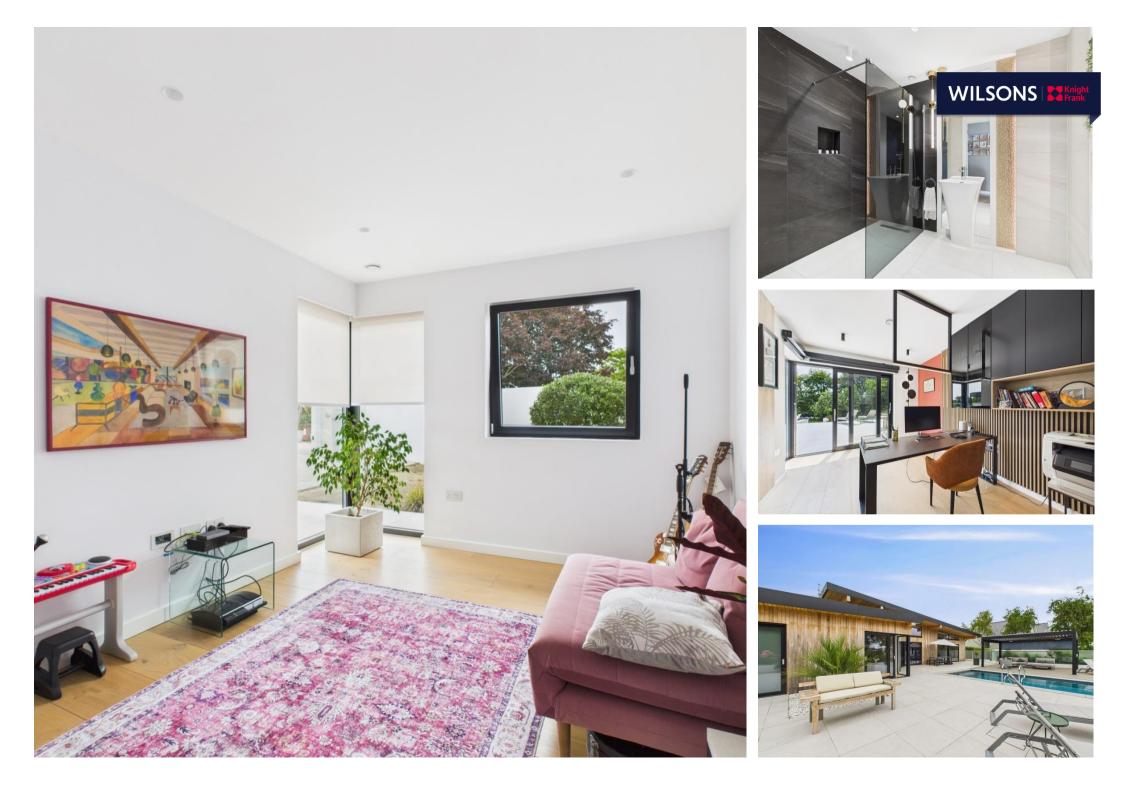

Offering over 3,500 sq ft of thoughtfully designed accommodation, all arranged on a single level, this home delivers style, comfort, and functionality in equal measure. The accommodation comprises a striking kitchen/dining area, featuring high ceilings, and full-width sliding doors opening onto a sun terrace & over looking the pool. A separate sitting room provides a space to unwind, while a second, versatile reception room can be adapted as a snug, media lounge, or children's playroom. Ideal for larger families or visiting guests, the property includes four well-proportioned double bedrooms—three of which benefit from ensuite bathrooms. The principal suite enjoys direct garden access, a walk-in wardrobe and a beautifully appointed, spa-style en-suite. A stylish house shower room serves the remaining bedroom.

The office, with garden views, provides a bright and inspiring workspace. A generous utility/boot room offers excellent practical storage and access to the integrated double garage.

Externally, the property continues to impress. A secure, gated driveway provides parking for up to six vehicles, in addition to the double garage. To the rear, a large sun terrace and spectacular infinity pool leads to landscaped lawned gardens.