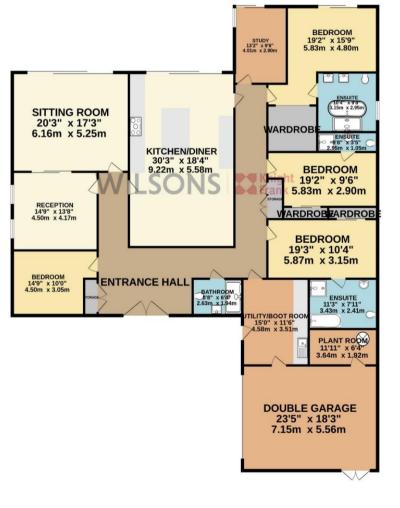

Offering over 3,500 sq ft of thoughtfully designed accommodation, all arranged on a single level, this home delivers style, comfort, and functionality in equal measure. The accommodation comprises a striking kitchen/dining area, featuring high ceilings, and full-width sliding doors opening onto a sun terrace & over looking the pool. A separate sitting room provides a space to unwind, while a second, versatile reception room can be adapted as a snug, media lounge, or children's playroom. Ideal for larger families or visiting guests, the property includes four well-proportioned double bedrooms—three of which benefit from ensuite bathrooms. The principal suite enjoys direct garden access, a walk-in wardrobe and a beautifully appointed, spa-style en-suite. A stylish house shower room serves the remaining bedroom.

The office, with garden views, provides a bright and inspiring workspace. A generous utility/boot room offers excellent practical storage and access to the integrated double garage.

Externally, the property continues to impress. A secure, gated driveway provides parking for up to six vehicles, in addition to the double garage. To the rear, a large sun terrace and spectacular infinity pool leads to landscaped lawned gardens.

Price £4,500,000 Qualified | Freehold

PROPERTY ID: 3673

TOTAL FLOOR AREA : 3702 sq.ft. (343.9 sq.m.) approx.

Whilst every attempt has been made to ensure the accuracy of the floorphan contained here, measurements of doors, windows, rooms and any other items are approximate and no responsibility is taken for any error, omission or mis-statement. This plan is for illustrative purposes only and should be used as such by any prospective purchaser. The services, systems and appliances shown have not been tested and no guarantee as to their operability or efficiency can be given. Made with Metropix ©2025

GROUND FLOOR 3702 sq.ft. (343.9 sq.m.) approx.

PLANT ROOM 13'6" x 8'9" 4.11m x 2.67m

WILSONS Frank