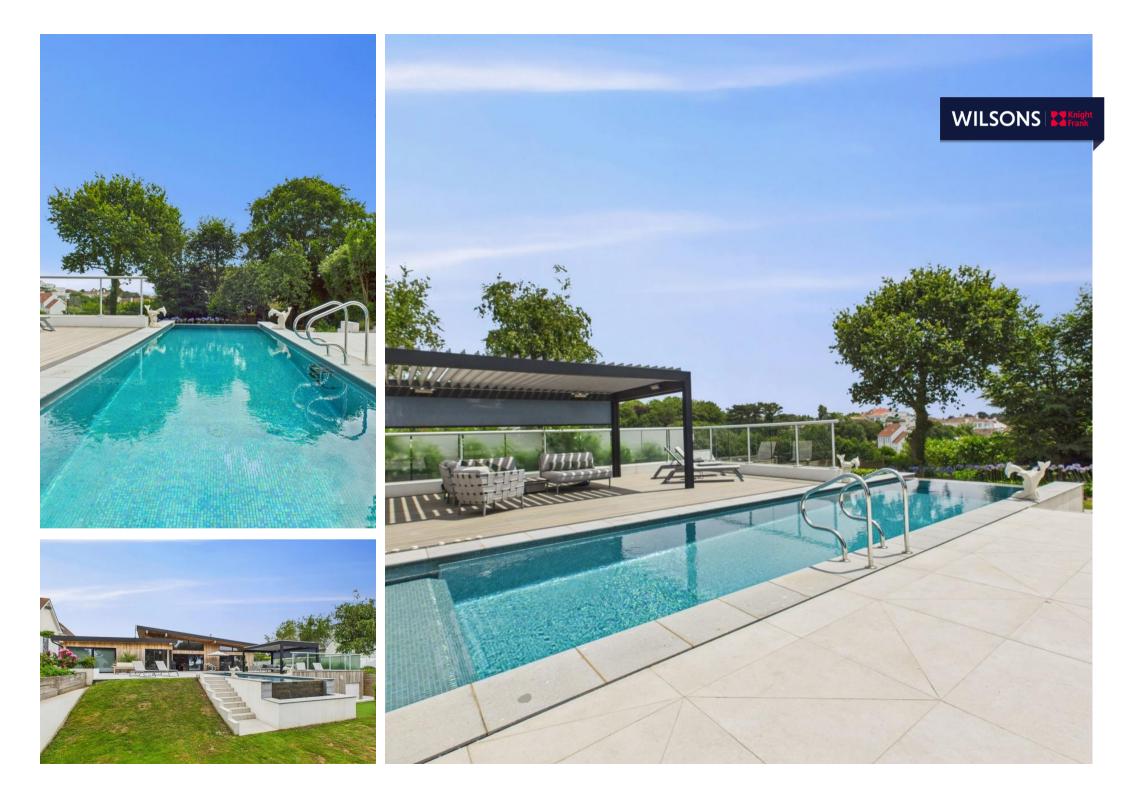

The office, with garden views, provides a bright and inspiring workspace. A generous utility/boot room offers excellent practical storage and access to the integrated double garage.

Externally, the property continues to impress. A secure, gated driveway provides parking for up to six vehicles, in addition to the double garage. To the rear, a large sun terrace and spectacular infinity pool leads to landscaped lawned gardens.

This is a rare opportunity to secure a turnkey home in one of Jersey's most prestigious coastal addresses—conveniently located close to beaches, restaurants, and local amenities.

- Prime Coastal Location
- Stylish Single-Level Living
- Four bedrooms, four bathrooms & office
- Spacious accommodation
- Infinity Pool & Terrace
- Secure gated driveway