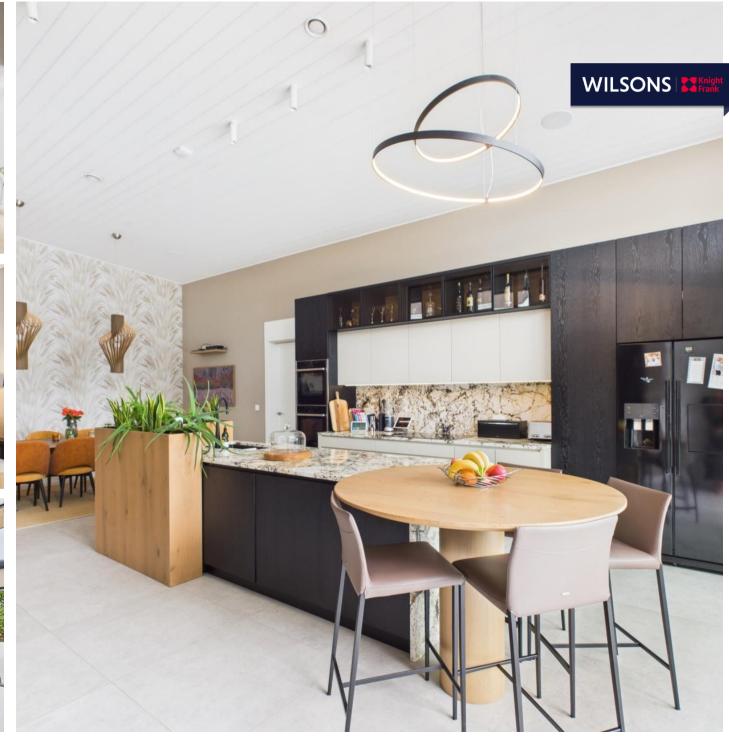

Offering over 3,500 sq ft of thoughtfully designed accommodation, all arranged on a single level, this home delivers style, comfort, and functionality in equal measure. The accommodation comprises a striking kitchen/dining area, featuring high ceilings, and full-width sliding doors opening onto a sun terrace & over looking the pool. A separate sitting room provides a space to unwind, while a second, versatile reception room can be adapted as a snug, media lounge, or children's playroom. Ideal for larger families or visiting guests, the property includes four well-proportioned double bedrooms—three of which benefit from ensuite bathrooms. The principal suite enjoys direct garden access, a walk-in wardrobe and a beautifully appointed, spa-style en-suite. A stylish house shower room serves the remaining bedroom.