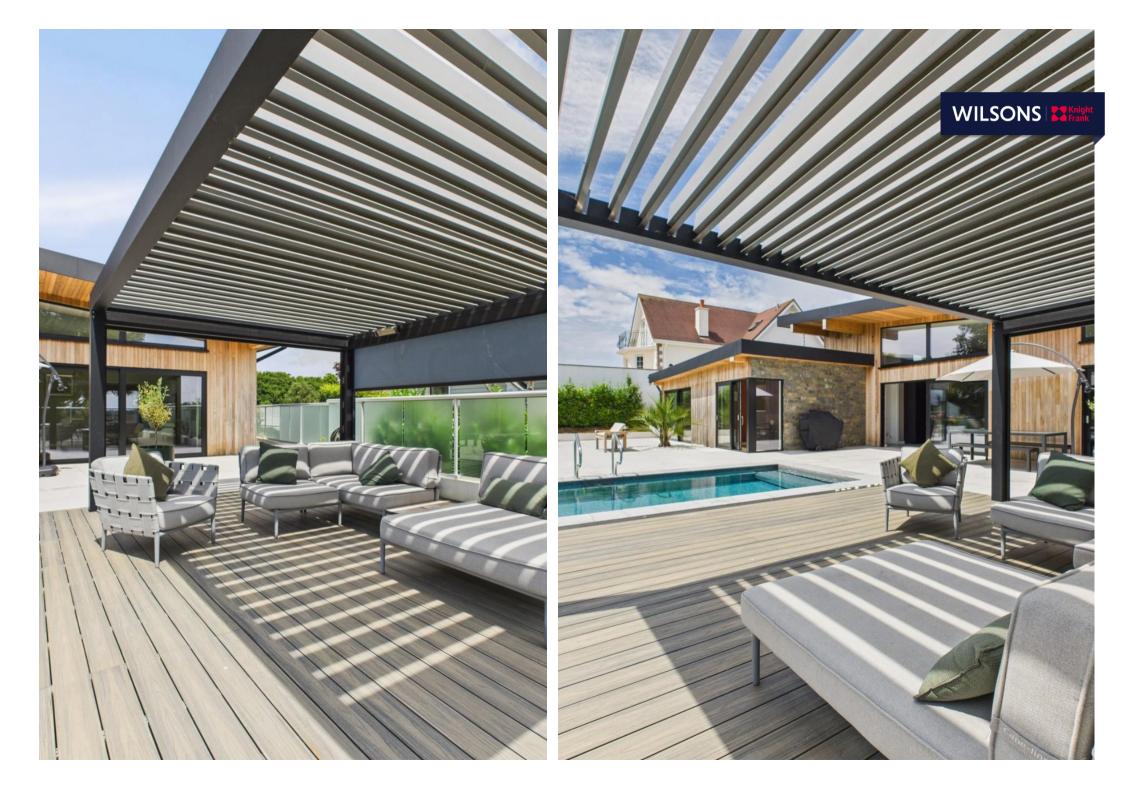

The office, with garden views, provides a bright and inspiring workspace. A generous utility/boot room offers excellent practical storage and access to the integrated double garage.

Externally, the property continues to impress. A secure, gated driveway provides parking for up to six vehicles, in addition to the double garage. To the rear, a large sun terrace and spectacular infinity pool leads to landscaped lawned gardens.