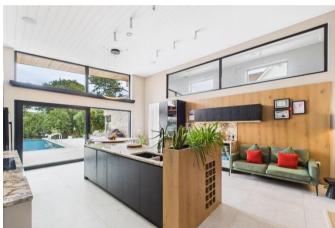

Offering over 3,500 sq ft of thoughtfully designed accommodation, all arranged on a single level, this home delivers style, comfort, and functionality in equal measure. The accommodation comprises a striking kitchen/dining area, featuring high ceilings, and full-width sliding doors opening onto a sun terrace & over looking the pool. A separate sitting room provides a space to unwind, while a second, versatile reception room can be adapted as a snug, media lounge, or children's playroom. Ideal for larger families or visiting guests, the property includes four well-proportioned double bedrooms—three of which benefit from ensuite bathrooms. The principal suite enjoys direct garden access, a walk-in wardrobe and a beautifully appointed, spa-style en-suite. A stylish house shower room serves the remaining bedroom.