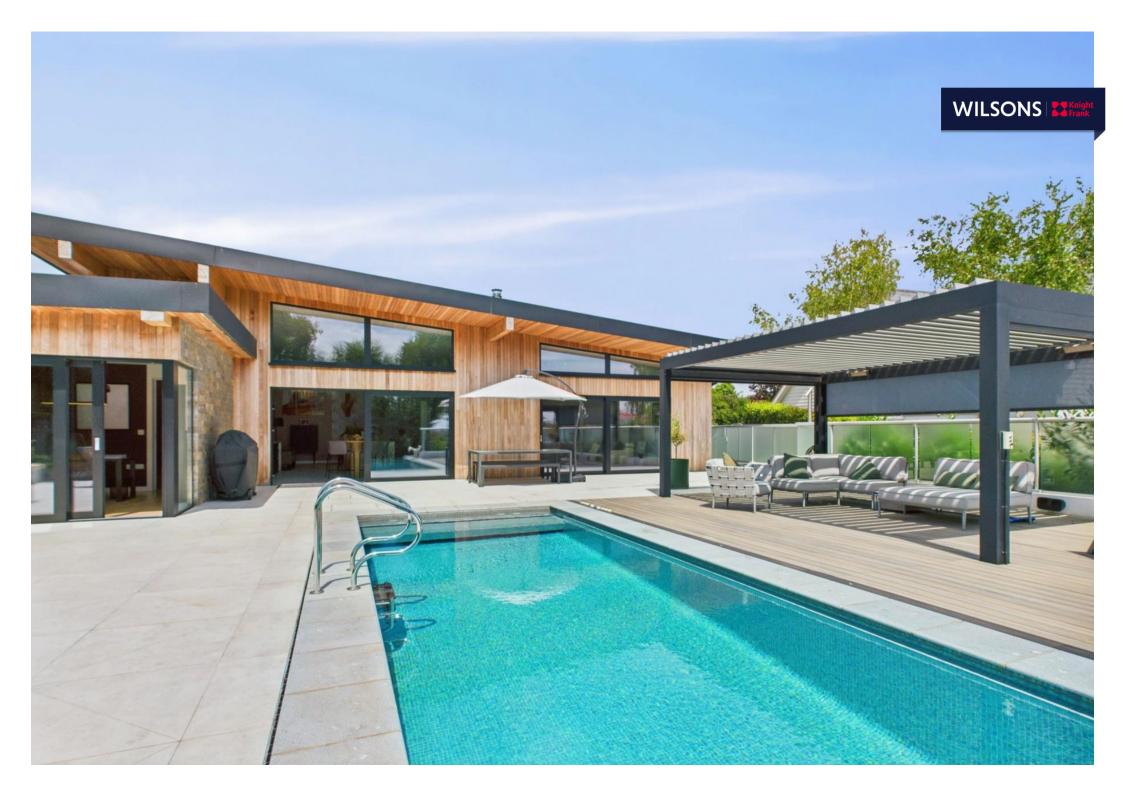

The office, with garden views, provides a bright and inspiring workspace. A generous utility/boot room offers excellent practical storage and access to the integrated double garage.

Externally, the property continues to impress. A secure, gated driveway provides parking for up to six vehicles, in addition to the double garage. To the rear, a large sun terrace and spectacular infinity pool leads to landscaped lawned gardens.