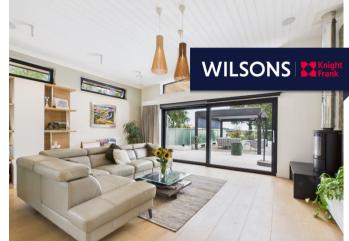

Offering over 3,500 sq ft of thoughtfully designed accommodation, all arranged on a single level, this home delivers style, comfort, and functionality in equal measure. The accommodation comprises a striking kitchen/dining area, featuring high ceilings, and full-width sliding doors opening onto a sun terrace & over looking the pool. A separate sitting room provides a space to unwind, while a second, versatile reception room can be adapted as a snug, media lounge, or children's playroom. Ideal for larger families or visiting guests, the property includes four well-proportioned double bedrooms—three of which benefit from ensuite bathrooms. The principal suite enjoys direct garden access, a walk-in wardrobe and a beautifully appointed, spa-style en-suite. A stylish house shower room serves the remaining bedroom.