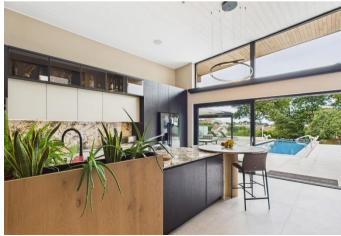

Offering over 3,500 sq ft of thoughtfully designed accommodation, all arranged on a single level, this home delivers style, comfort, and functionality in equal measure. The accommodation comprises a striking kitchen/dining area, featuring high ceilings, and full-width sliding doors opening onto a sun terrace & over looking the pool. A separate sitting room provides a space to unwind, while a second, versatile reception room can be adapted as a snug, media lounge, or children's playroom. Ideal for larger families or visiting guests, the property includes four well-proportioned double bedrooms—three of which benefit from ensuite bathrooms. The principal suite enjoys direct garden access, a walk-in wardrobe and a beautifully appointed, spa-style en-suite. A stylish house shower room serves the remaining bedroom.