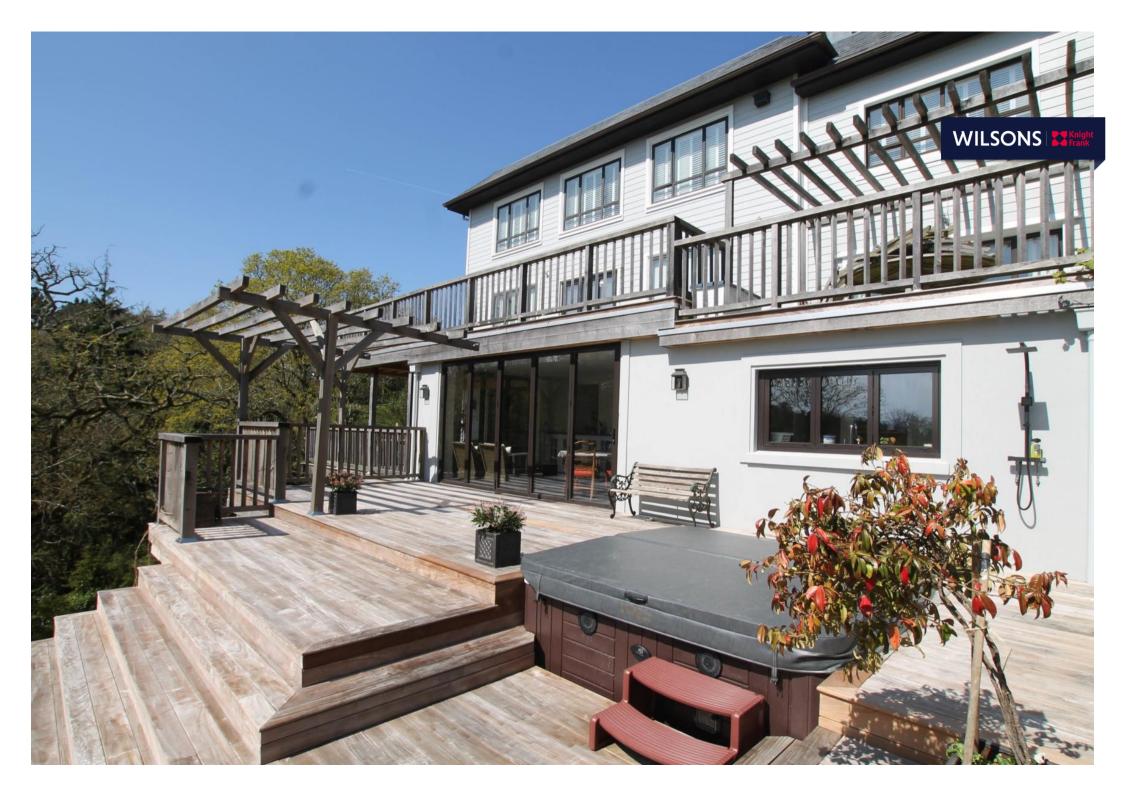

## - AN INSPIRING AND MOST UNIQUE FAMILY HOME -

This splendidly redeveloped 7 bedroom family home occupies a beautiful elevated site, set within several vergees of it's own well wooded gardens and grounds and standing approached via a long private driveway.

The property enjoys lovely views over the surrounding woodlands and benefits from an exceptional degree of privacy. Also located with the grounds is a sizeable 2 bedroom detached guest cottage and integral one bedroom ground floor unit.

The generous accommodation is meticulously presented and is both spacious as well as being exceptionally light and airy. The interior style being 'New England' inspired.

Briefly comprising of 7 bedrooms, 5 bathrooms, 3 reception and large family kitchen leading onto extensive terraces and sun decks with fantastic views.

- 7 Bedrooms and 5 bathrooms
- Set within some 7 vergees
- New England style design
- Extensive gardens, terraces and sun decks
- Immaculately presented
- Integral one bedroom unit