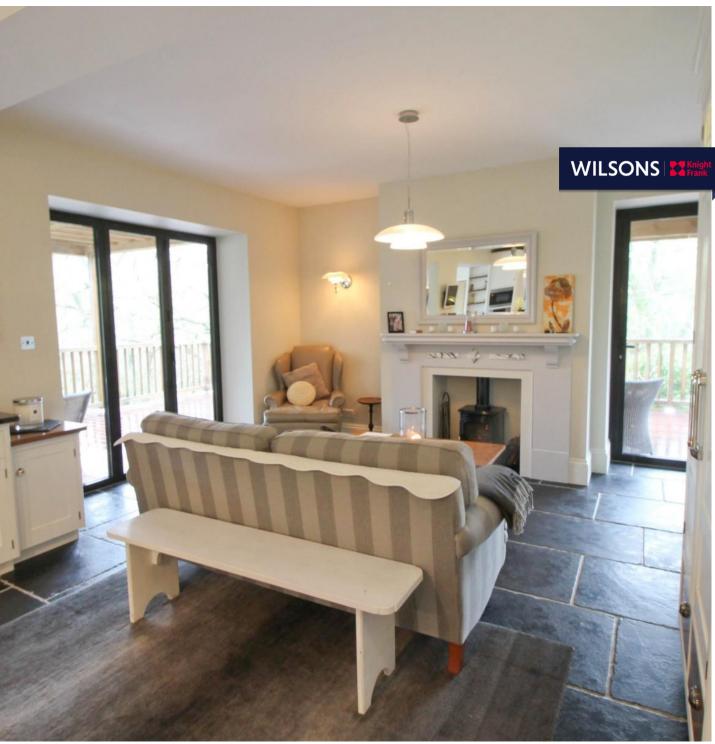

The generous accommodation is meticulously presented and is both spacious as well as being exceptionally light and airy. The interior style being 'New England' inspired.

Briefly comprising of 7 bedrooms, 5 bathrooms, 3 reception and large family kitchen leading onto extensive terraces and sun decks with fantastic views.

- 7 Bedrooms and 5 bathrooms
- Set within some 7 vergees
- New England style design
- Extensive gardens, terraces and sun decks
- Immaculately presented
- Integral one bedroom unit