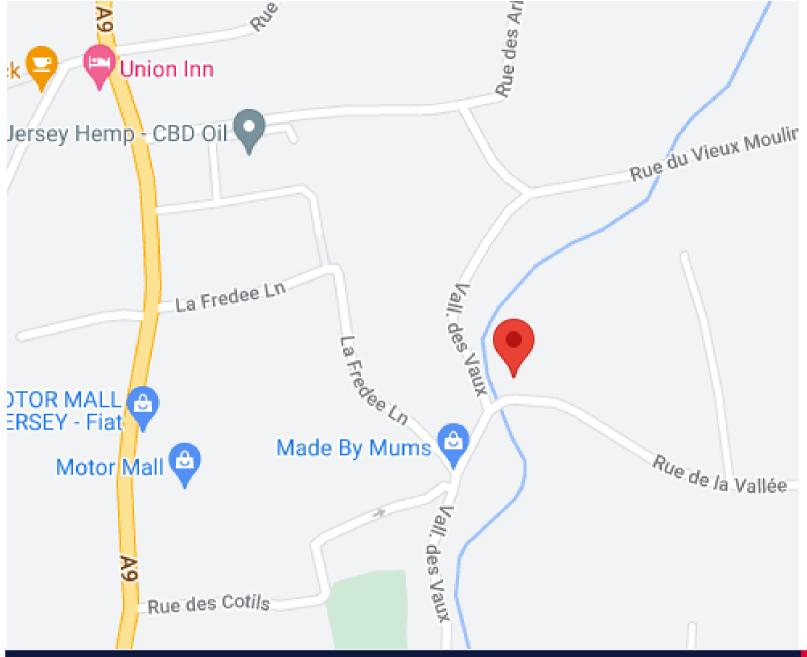

### **DIRECTIONS**

Drive through Vallee des Vaux until road leads into La Rue de la Vallee, just before you being to head up, drive for L'Ecluse is on the left hand side. Jersey Telecom Ref: Map 3, A5.