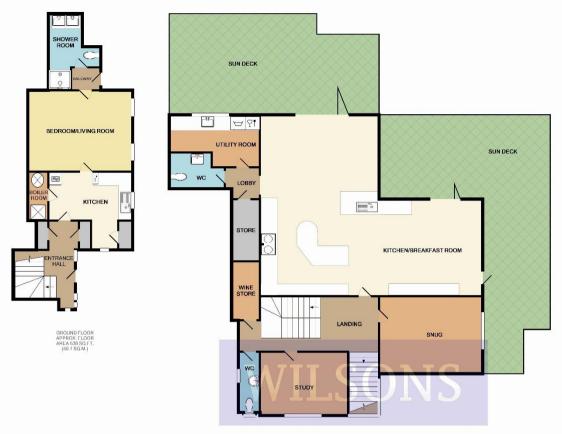

The generous accommodation is meticulously presented and is both spacious as well as being exceptionally light and airy. The interior style being 'New England' inspired.

Briefly comprising of 7 bedrooms, 5 bathrooms, 3 reception and large family kitchen leading onto extensive terraces and sun decks with fantastic views.

- 7 Bedrooms and 5 bathrooms
- Set within some 7 vergees
- New England style design
- Extensive gardens, terraces and sun decks
- Immaculately presented
- Integral one bedroom unit