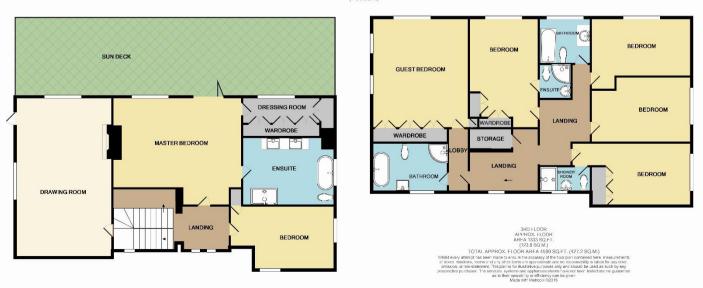

The generous accommodation is meticulously presented and is both spacious as well as being exceptionally light and airy. The interior style being 'New England' inspired.

Briefly comprising of 7 bedrooms, 5 bathrooms, 3 reception and large family kitchen leading onto extensive terraces and sun decks with fantastic views.

- 7 Bedrooms and 5 bathrooms
- Set within some 7 vergees
- New England style design
- Extensive gardens, terraces and sun decks
- Immaculately presented
- Integral one bedroom unit

# Price £3,950,000 Qualified | Freehold

1ST FLOOR APPROX. FLOOR AREA 1545 SQ.F.T. (143.5 SQ.M.)