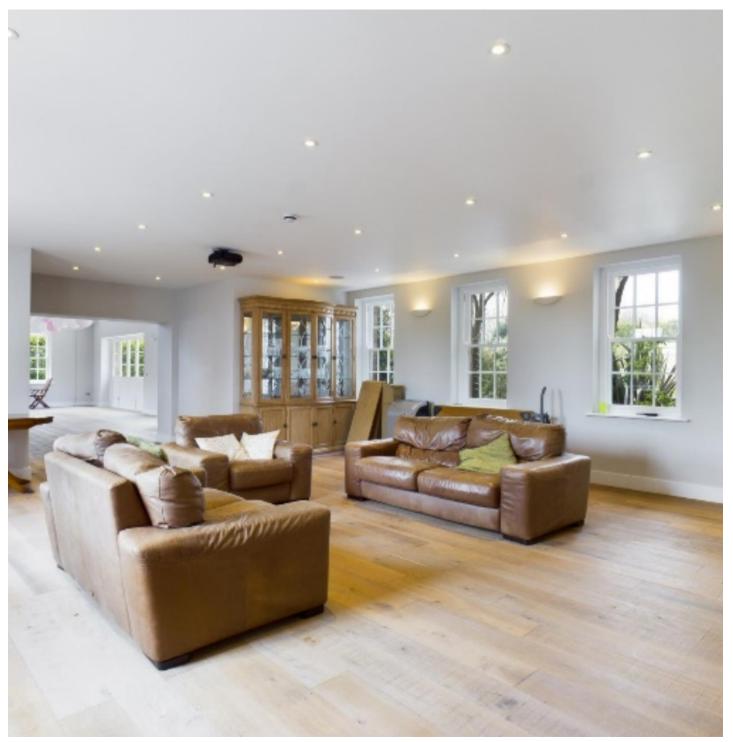

The principal accommodation of this large residence is most extensive and includes numerous light and spacious reception rooms, a home cinema, a truly stunning family kitchen with adjacent orangery and some 7 bedrooms suites. Additionally, there is a 2 bedroom 'cottage' unit. Total floor area of the property, approx. 15,000 sq. ft. Horse stable and tack room and garaging for 3 cars.

The property boasts an impressive, landscaped South garden area with very extensive paved leisure areas, lawned area and a particularly fine swimming pool.

The entire property features full dressed granite elevations and is meticulously presented throughout and is finished to an outstanding standard.