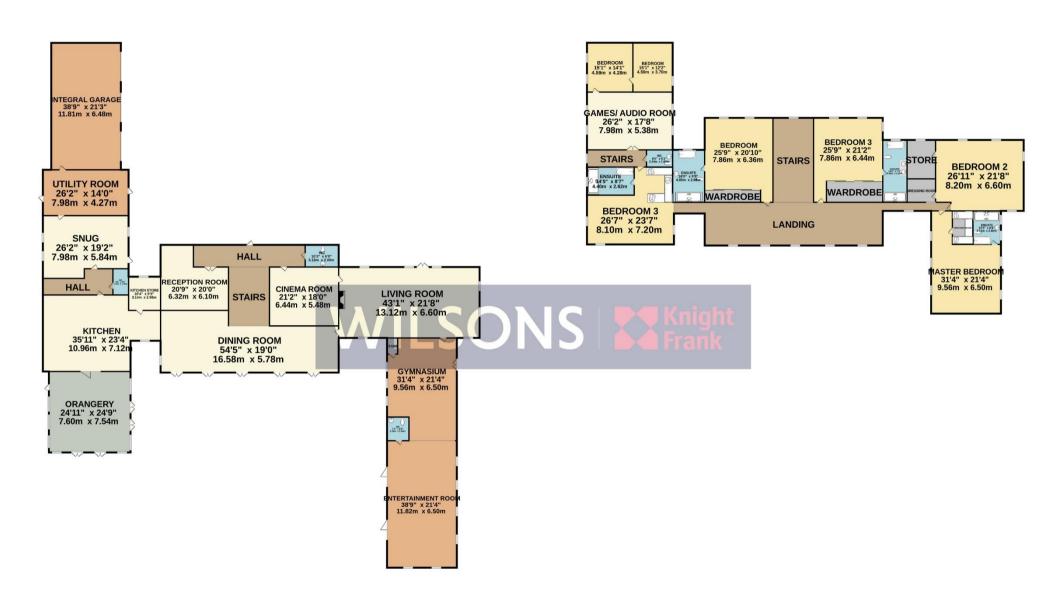

The principal accommodation of this large residence is most extensive and includes numerous light and spacious reception rooms, a home cinema, a truly stunning family kitchen with adjacent orangery and some 7 bedrooms suites. Additionally, there is a 2 bedroom 'cottage' unit. Total floor area of the property, approx. 15,000 sq. ft. Horse stable and tack room and garaging for 3 cars.