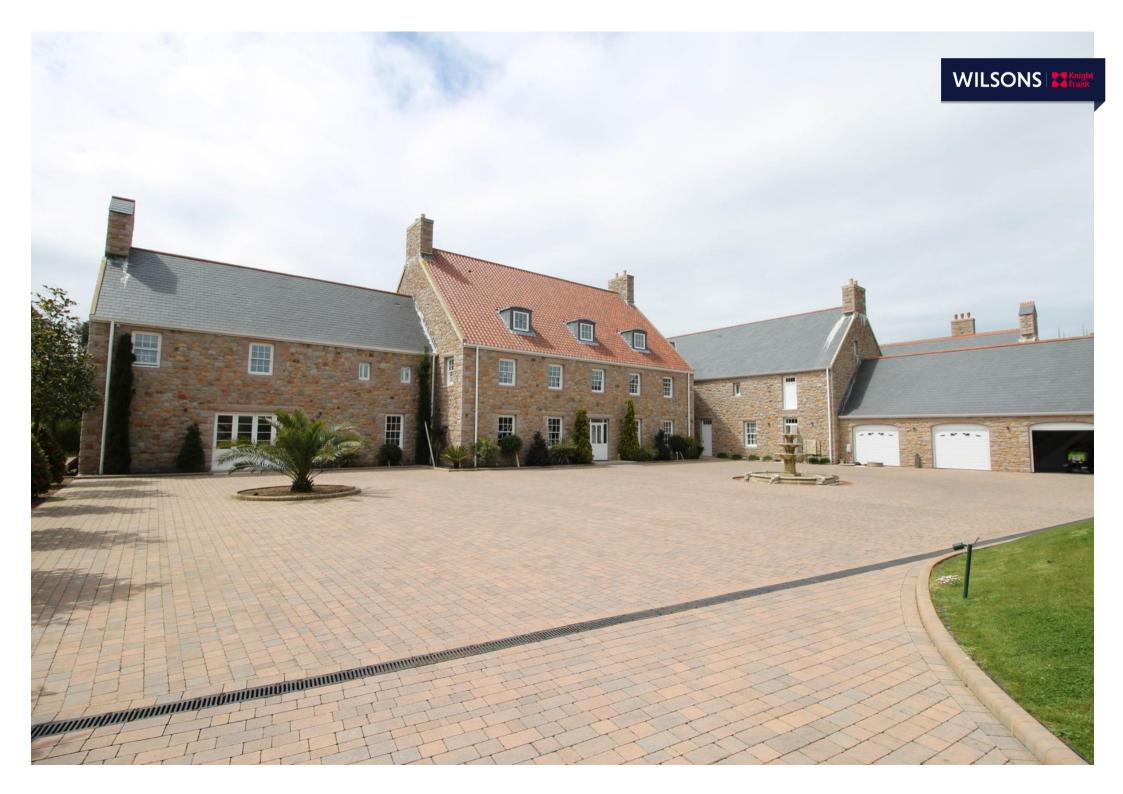

The principal accommodation of this large residence is most extensive and includes numerous light and spacious reception rooms, a home cinema, a truly stunning family kitchen with adjacent orangery and some 7 bedrooms suites. Additionally, there is a 2 bedroom 'cottage' unit. Total floor area of the property, approx. 15,000 sq. ft. Horse stable and tack room and garaging for 3 cars.