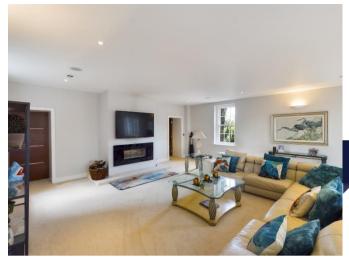

The principal accommodation of this large residence is most extensive and includes numerous light and spacious reception rooms, a home cinema, a truly stunning family kitchen with adjacent orangery and some 7 bedrooms suites. Additionally, there is a 2 bedroom 'cottage' unit. Total floor area of the property, approx. 15,000 sq. ft. Horse stable and tack room and garaging for 3 cars.