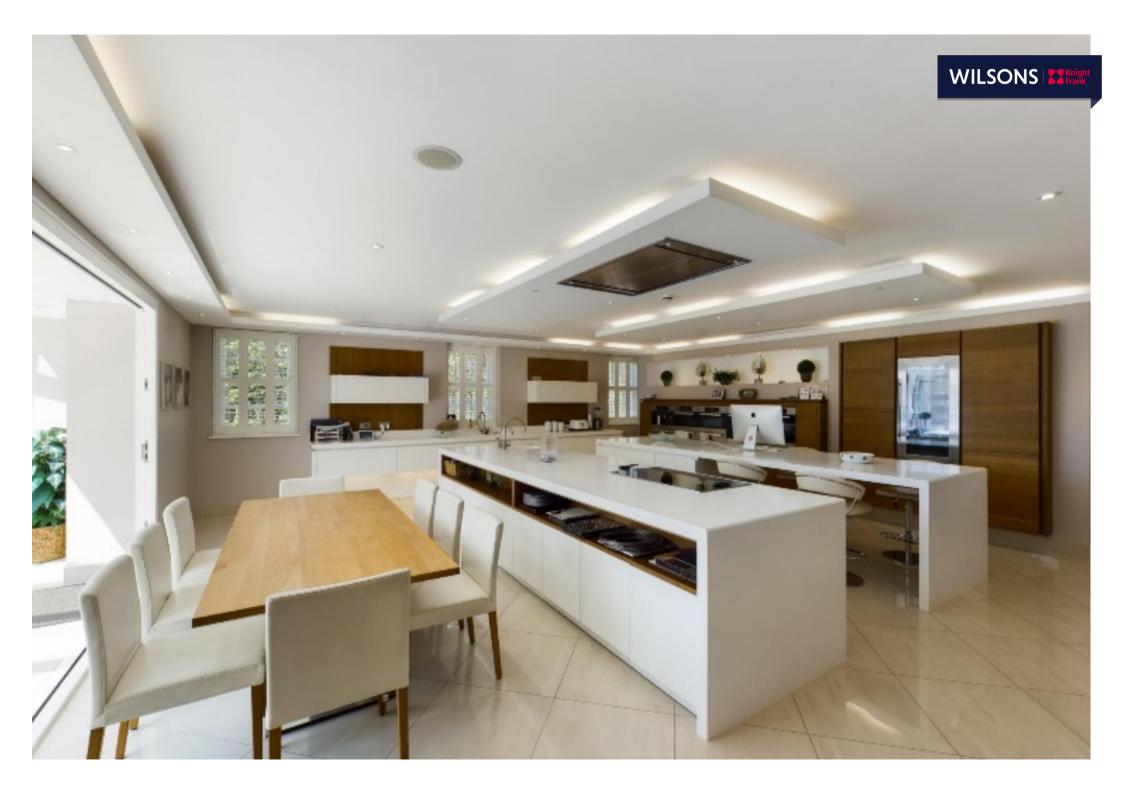

The principal accommodation of this large residence is most extensive and includes numerous light and spacious reception rooms, a home cinema, a truly stunning family kitchen with adjacent orangery and some 7 bedrooms suites. Additionally, there is a 2 bedroom 'cottage' unit. Total floor area of the property, approx. 15,000 sq. ft. Horse stable and tack room and garaging for 3 cars.