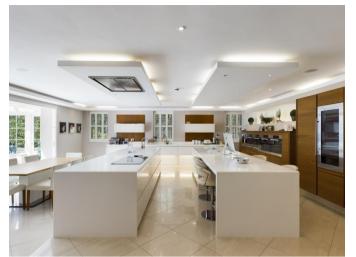

The principal accommodation of this large residence is most extensive and includes numerous light and spacious reception rooms, a home cinema, a truly stunning family kitchen with adjacent orangery and some 7 bedrooms suites. Additionally, there is a 2 bedroom 'cottage' unit. Total floor area of the property, approx. 15,000 sq. ft. Horse stable and tack room and garaging for 3 cars.

The property boasts an impressive, landscaped South garden area with very extensive paved leisure areas, lawned area and a particularly fine swimming pool.

The entire property features full dressed granite elevations and is meticulously presented throughout and is finished to an outstanding standard.