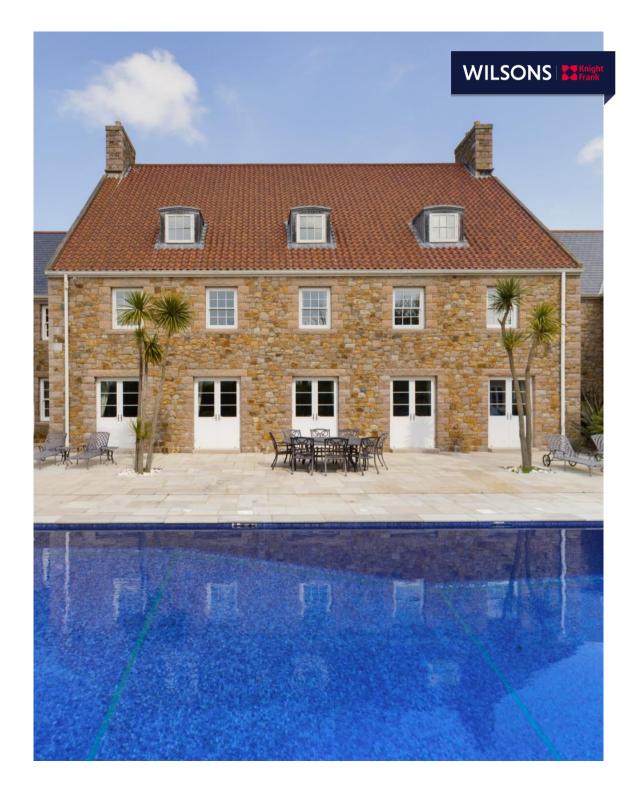

# INTRODUCING Mon Bel, La Rue Des Aix, St Peter, JE3 7ZE

Connecting People & Property Perfectly.

This truly most exceptional prestige modern family home is set within an unspoilt and quiet rural part of the island and stands within circa 25 vergees of lands with a very long private driveway approach.

The property boasts an impressive, landscaped South garden area with very extensive paved leisure areas, lawned area and a particularly fine swimming pool.

The entire property features full dressed granite elevations and is meticulously presented throughout and is finished to an outstanding standard.

ONE OF JERSEY'S FINEST COUNTRY RESIDENCES

Price £7,999,995 | Qualified | Freehold