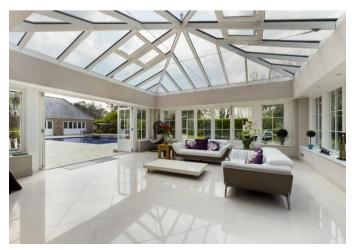

The principal accommodation of this large residence is most extensive and includes numerous light and spacious reception rooms, a home cinema, a truly stunning family kitchen with adjacent orangery and some 7 bedrooms suites. Additionally, there is a 2 bedroom 'cottage' unit. Total floor area of the property, approx. 15,000 sq. ft. Horse stable and tack room and garaging for 3 cars.

The property boasts an impressive, landscaped South garden area with very extensive paved leisure areas, lawned area and a particularly fine swimming pool.

The entire property features full dressed granite elevations and is meticulously presented throughout and is finished to an outstanding standard.