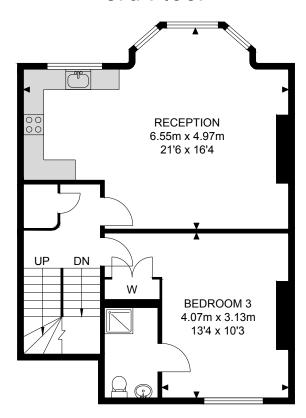

## **Ormiston Grove**

3rd Floor

1st Floor

2nd Floor

## APPROX. GROSS INTERNAL FLOOR AREA 1016.11 SQ FT / 94.40 SQM RESTRICTED HEIGHT AREA 101.18 SQ FT / 9.40 SQM

Whilst every attempt has been made to ensure the accuracy of the floor plan contained here, measurements of doors, windows, rooms and any other items are approximated and no responsibility is taken for any error, omission or mis-statement, this plan is for illustrative purposes only and should be used as such by any prospective purchaser, the service, system and appliances shown have not been tested and no guarantee as to their operability or efficiency can be given.