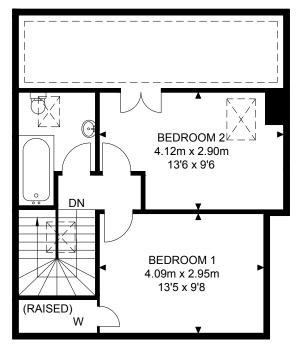

## **Ormiston Grove**

3rd Floor

1st Floor

2nd Floor

## APPROX. GROSS INTERNAL FLOOR AREA 1016.11 SQ FT / 94.40 SQM RESTRICTED HEIGHT AREA 101.18 SQ FT / 9.40 SQM

Whilst every attempt has been made to ensure the accuracy of the floor plan contained here, measurements of doors, windows, rooms and any other items are approximated and no responsibility is taken for any error, omission or mis-statement, this plan is for illustrative purposes only and should be used as such by any prospective purchaser, the service, system and appliances shown have not been tested and no guarantee as to their operability or efficiency can be given.