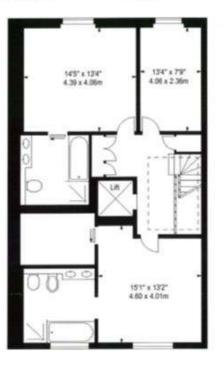

## FLAT 4, 41 EATON PLACE, SW1

APPROX. GROSS INTERNAL AREA \* 1981 Ft.\* - 184.03 M.\*

LLUSTRATION FOR EMINTERCATION PURPOSES ONLY, NOT TO SCALE

THIRD FLOOR

FOURTH FLOOR

020 7581 3253