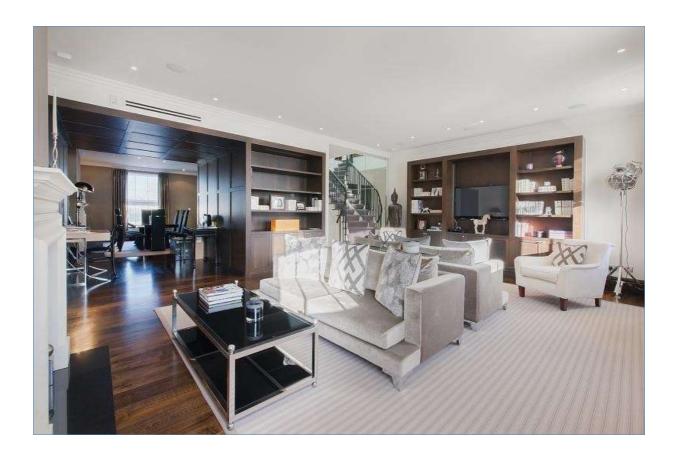

## £2,850 per week Furnished

A superb 3rd and 4th floor PENTHOUSE APARTMENT with direct lift access in a stucco fronted period building ideally located for the facilities of Knightsbridge, Belgravia and Sloane Square and all the well known shops and restaurants of the Kings Road. There are two double bedroom suites with good sized bathrooms each having a bath and a shower, and a further bedroom/study, large reception room with a separate dining area and a well fitted kitchen. The apartment benefits from mood lighting and a Sonos wireless sound system. The rent includes all utilities including Sky but not telephone charges.

- 2 double bedroom suites
- Spacious reception room
- Well equipped kitchen
- Sonos sound system
- EER Band C

- Study/third bedroom
- Dining room
- Direct lift access
- Excellent Belgravia location
- 1981 sq ft / 184 sq m approx.