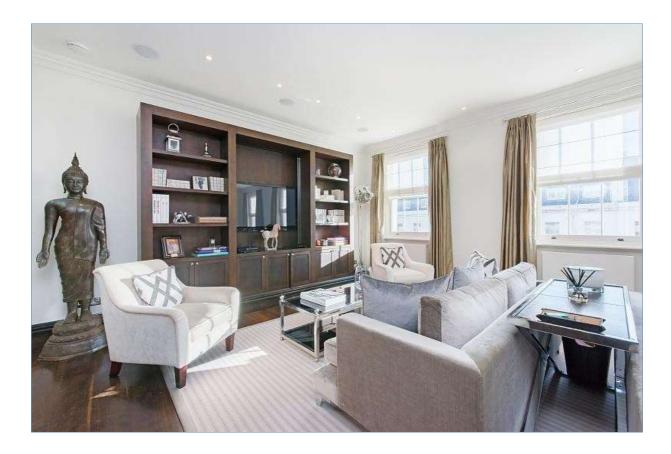

## £2,850 per week Furnished

A superb 3rd and 4th floor PENTHOUSE APARTMENT with direct lift access in a stucco fronted period building ideally located for the facilities of Knightsbridge, Belgravia and Sloane Square and all the well known shops and restaurants of the Kings Road. There are two double bedroom suites with good sized bathrooms each having a bath and a shower, and a further bedroom/study, large reception room with a separate dining area and a well fitted kitchen. The apartment benefits from mood lighting and a Sonos wireless sound system. The rent includes all utilities including Sky but not telephone charges.

- 2 double bedroom suites
- Spacious reception room
- Well equipped kitchen
- Sonos sound system
- EER Band C

- Study/third bedroom
- Dining room
- Direct lift access
- Excellent Belgravia location
- 1981 sq ft / 184 sq m approx.