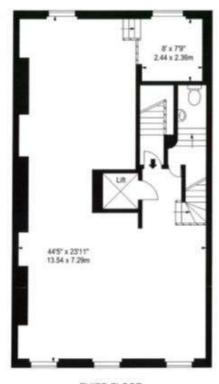

## FLAT 4, 41 EATON PLACE, SW1

APPROX. GROSS INTERNAL AREA \* 1981 Ft.\* - 184.03 M.\*

LLUSTRATION FOR EMINTERCATION PURPOSES ONLY, NOT TO SCALE

THIRD FLOOR

FOURTH FLOOR

020 7581 3253