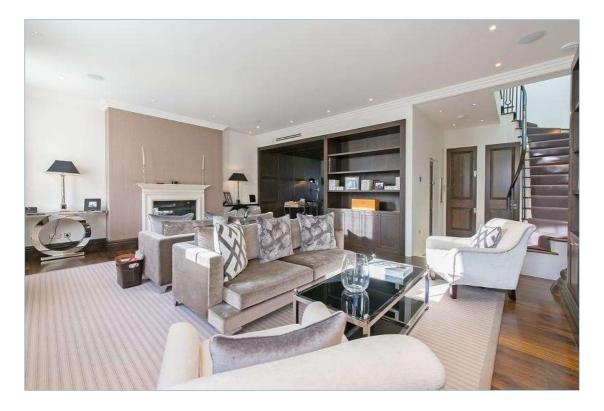

## £2,850 per week Furnished

A superb 3rd and 4th floor PENTHOUSE APARTMENT with direct lift access in a stucco fronted period building ideally located for the facilities of Knightsbridge, Belgravia and Sloane Square and all the well known shops and restaurants of the Kings Road. There are two double bedroom suites with good sized bathrooms each having a bath and a shower, and a further bedroom/study, large reception room with a separate dining area and a well fitted kitchen. The apartment benefits from mood lighting and a Sonos wireless sound system. The rent includes all utilities including Sky but not telephone charges.

- 2 double bedroom suites
- Spacious reception room
- Well equipped kitchen
- Sonos sound system
- EER Band C

- Study/third bedroom
- Dining room
- Direct lift access
- Excellent Belgravia location
- 1981 sq ft / 184 sq m approx.